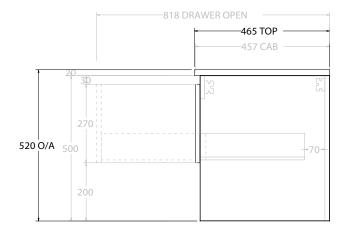

| 4dp | PRODUCT:       | GLACIER SHELF SLIM 1800 WALL HUNG DOUBLE BASIN | TOP:            | CERAMIC GLACIER 1500 | NOTES:                                                                      |
|-----|----------------|------------------------------------------------|-----------------|----------------------|-----------------------------------------------------------------------------|
|     | CODE:          | LITE: GLLFSS1500WHDCE PRO: GLPFSS1500WHDCE     | BASIN POSITION: | DOUBLE BASIN         | ALL DIMENSIONS ARE NOMINAL AND SUBJECT TO CHANGE.                           |
|     | MOUNTING:      | WALL HUNG                                      |                 |                      | DO NOT DRILL OR ROUGH IN UNTIL YOU HAVE RECEIVED AND MEASURED YOUR PRODUCT. |
|     | SIZE:          | 1515W X 465D X 516H                            |                 |                      | ALL DIMENSIONS ARE IN MILLIMETRES.                                          |
|     | CONFIGURATION: | OPEN SHELF, ALL DRAWER                         |                 |                      | DO NOT MEASURE FROM DRAWING.                                                |
|     | VERSION: 02    | DATE: 15/03/2023                               |                 |                      |                                                                             |