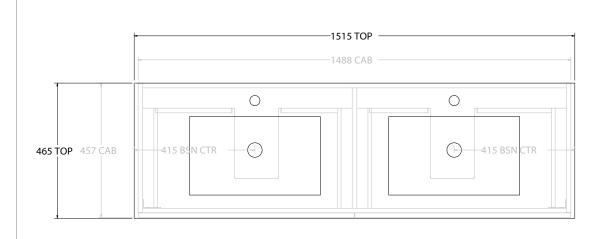

| 4dp | PRODUCT:       | GLACIER SHELF SLIM 1800 WALL HUNG DOUBLE BASIN | TOP:            | CERAMIC GLACIER 1500 | NOTES:                                                                      |
|-----|----------------|------------------------------------------------|-----------------|----------------------|-----------------------------------------------------------------------------|
|     | CODE:          | LITE: GLLFSS1500WHDCE PRO: GLPFSS1500WHDCE     | BASIN POSITION: | DOUBLE BASIN         | ALL DIMENSIONS ARE NOMINAL AND SUBJECT TO CHANGE.                           |
|     | MOUNTING:      | WALL HUNG                                      |                 |                      | DO NOT DRILL OR ROUGH IN UNTIL YOU HAVE RECEIVED AND MEASURED YOUR PRODUCT. |
|     | SIZE:          | 1515W X 465D X 516H                            |                 |                      | ALL DIMENSIONS ARE IN MILLIMETRES.                                          |
|     | CONFIGURATION: | OPEN SHELF, ALL DRAWER                         |                 |                      | DO NOT MEASURE FROM DRAWING.                                                |
|     | VERSION: 02    | DATE: 15/03/2023                               |                 |                      |                                                                             |