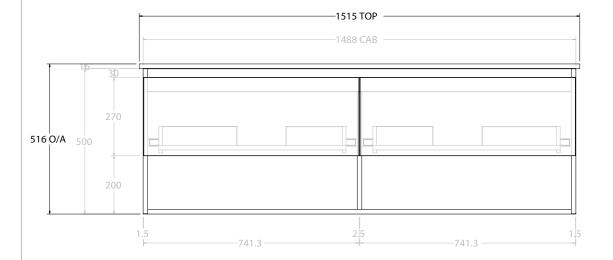

| 4dp | PRODUCT:       | GLACIER SHELF SLIM 1800 WALL HUNG DOUBLE BASIN | TOP:            | CERAMIC GLACIER 1500 | NOTES:                                                                      |
|-----|----------------|------------------------------------------------|-----------------|----------------------|-----------------------------------------------------------------------------|
|     | CODE:          | LITE: GLLFSS1500WHDCE PRO: GLPFSS1500WHDCE     | BASIN POSITION: | DOUBLE BASIN         | ALL DIMENSIONS ARE NOMINAL AND SUBJECT TO CHANGE.                           |
|     | MOUNTING:      | WALL HUNG                                      |                 |                      | DO NOT DRILL OR ROUGH IN UNTIL YOU HAVE RECEIVED AND MEASURED YOUR PRODUCT. |
|     | SIZE:          | 1515W X 465D X 516H                            |                 |                      | ALL DIMENSIONS ARE IN MILLIMETRES.                                          |
|     | CONFIGURATION: | OPEN SHELF, ALL DRAWER                         |                 |                      | DO NOT MEASURE FROM DRAWING.                                                |
|     | VERSION: 02    | DATE: 15/03/2023                               |                 |                      |                                                                             |