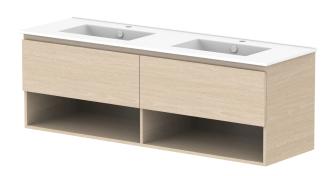

| 4dp | PRODUCT:       | GLACIER SHELF SLIM 1800 WALL HUNG DOUBLE BASIN | TOP:            | CERAMIC GLACIER 1500 | NOTES:                                                                      |
|-----|----------------|------------------------------------------------|-----------------|----------------------|-----------------------------------------------------------------------------|
|     | CODE:          | LITE: GLLFSS1500WHDCE PRO: GLPFSS1500WHDCE     | BASIN POSITION: | DOUBLE BASIN         | ALL DIMENSIONS ARE NOMINAL AND SUBJECT TO CHANGE.                           |
|     | MOUNTING:      | WALL HUNG                                      |                 |                      | DO NOT DRILL OR ROUGH IN UNTIL YOU HAVE RECEIVED AND MEASURED YOUR PRODUCT. |
|     | SIZE:          | 1515W X 465D X 516H                            |                 |                      | ALL DIMENSIONS ARE IN MILLIMETRES.                                          |
|     | CONFIGURATION: | OPEN SHELF, ALL DRAWER                         |                 |                      | DO NOT MEASURE FROM DRAWING.                                                |
|     | VERSION: 02    | DATE: 15/03/2023                               |                 |                      |                                                                             |