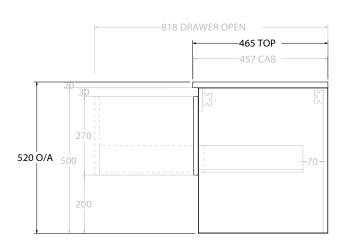

| PRODUCT:       | CT: GLACIER SHELF SLIM 1500 WALL HUNG CENTRE BASIN |  |  |
|----------------|----------------------------------------------------|--|--|
| CODE:          | LITE: GLLFSS1500WHCCE PRO: GLPFSS1500WHCCE         |  |  |
| MOUNTING:      | WALL HUNG                                          |  |  |
| SIZE:          | 1515W X 465D X 516H                                |  |  |
| CONFIGURATION: | OPEN SHELF, ALL DRAWER                             |  |  |
| VERSION: 02    | DATE: 15/03/2023                                   |  |  |

ALL DIMENSIONS ARE NOMINAL AND SUBJECT TO CHANGE.

DO NOT DRILL OR ROUGH IN UNTIL YOU HAVE RECEIVED AND MEASURED YOUR PRODUCT.

ALL DIMENSIONS ARE IN MILLIMETRES.

DO NOT MEASURE FROM DRAWING.