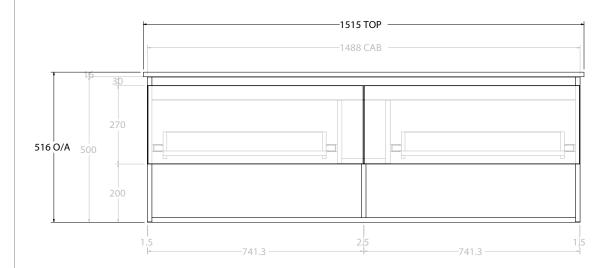

| PRODUCT:       | CT: GLACIER SHELF SLIM 1500 WALL HUNG CENTRE BASIN |  |  |
|----------------|----------------------------------------------------|--|--|
| CODE:          | LITE: GLLFSS1500WHCCE PRO: GLPFSS1500WHCCE         |  |  |
| MOUNTING:      | WALL HUNG                                          |  |  |
| SIZE:          | 1515W X 465D X 516H                                |  |  |
| CONFIGURATION: | OPEN SHELF, ALL DRAWER                             |  |  |
| VERSION: 02    | DATE: 15/03/2023                                   |  |  |

ALL DIMENSIONS ARE NOMINAL AND SUBJECT TO CHANGE.

DO NOT DRILL OR ROUGH IN UNTIL YOU HAVE RECEIVED AND MEASURED YOUR PRODUCT.

ALL DIMENSIONS ARE IN MILLIMETRES.

DO NOT MEASURE FROM DRAWING.