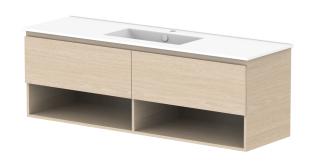

| PRODUCT:       | CT: GLACIER SHELF SLIM 1500 WALL HUNG CENTRE BASIN |  |  |
|----------------|----------------------------------------------------|--|--|
| CODE:          | LITE: GLLFSS1500WHCCE PRO: GLPFSS1500WHCCE         |  |  |
| MOUNTING:      | WALL HUNG                                          |  |  |
| SIZE:          | 1515W X 465D X 516H                                |  |  |
| CONFIGURATION: | OPEN SHELF, ALL DRAWER                             |  |  |
| VERSION: 02    | DATE: 15/03/2023                                   |  |  |

|   | TOP:            | CERAMIC GLACIER 1500 |  |
|---|-----------------|----------------------|--|
|   | BASIN POSITION: | CENTRE BASIN         |  |
|   |                 |                      |  |
| П |                 |                      |  |
| П |                 |                      |  |