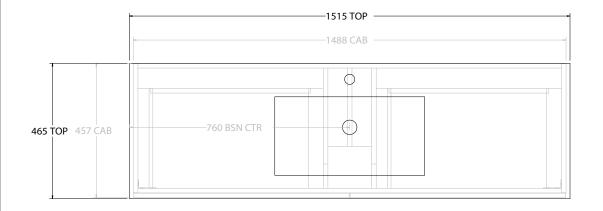

| PRODUCT:       | CT: GLACIER SHELF SLIM 1500 WALL HUNG CENTRE BASIN |  |  |
|----------------|----------------------------------------------------|--|--|
| CODE:          | LITE: GLLFSS1500WHCCE PRO: GLPFSS1500WHCCE         |  |  |
| MOUNTING:      | WALL HUNG                                          |  |  |
| SIZE:          | 1515W X 465D X 516H                                |  |  |
| CONFIGURATION: | OPEN SHELF, ALL DRAWER                             |  |  |
| VERSION: 02    | DATE: 15/03/2023                                   |  |  |

|   | TOP:            | CERAMIC GLACIER 1500 |  |
|---|-----------------|----------------------|--|
|   | BASIN POSITION: | CENTRE BASIN         |  |
|   |                 |                      |  |
| П |                 |                      |  |
| П |                 |                      |  |

ALL DIMENSIONS ARE NOMINAL AND SUBJECT TO CHANGE.

DO NOT DRILL OR ROUGH IN UNTIL YOU HAVE RECEIVED AND MEASURED YOUR PRODUCT.

ALL DIMENSIONS ARE IN MILLIMETRES.

DO NOT MEASURE FROM DRAWING.