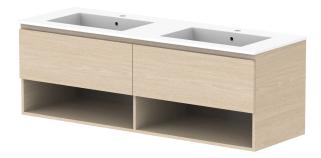

| Adp | PRODUCT:       | GLACIER SHELF SLIM 1500 WALL HUNG DOUBLE BASIN | TOP:            | CAST MARBLE LAURETTA | NOTES:                                                                      |
|-----|----------------|------------------------------------------------|-----------------|----------------------|-----------------------------------------------------------------------------|
|     | CODE:          | LITE: GLLFSS1500WHDCM PRO: GLPFSS1500WHDCM     | BASIN POSITION: | DOUBLE BASIN         | ALL DIMENSIONS ARE NOMINAL AND SUBJECT TO CHANGE.                           |
|     | MOUNTING:      | WALL HUNG                                      |                 |                      | DO NOT DRILL OR ROUGH IN UNTIL YOU HAVE RECEIVED AND MEASURED YOUR PRODUCT. |
|     | SIZE:          | 1500W X 500D X 515H                            |                 |                      | ALL DIMENSIONS ARE IN MILLIMETRES.                                          |
|     | CONFIGURATION: | OPEN SHELF, ALL DRAWER                         |                 |                      | DO NOT MEASURE FROM DRAWING.                                                |
|     | VERSION: 01    | DATE: 09/06/22                                 |                 |                      |                                                                             |