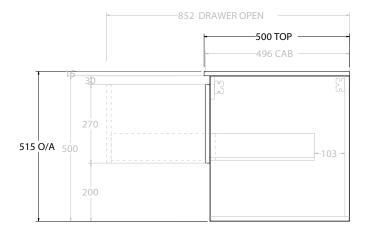

| Adp | PRODUCT:       | GLACIER SHELF SLIM 1500 WALL HUNG DOUBLE BASIN | TOP:            | CAST MARBLE LAURETTA | NOTES:                                                                      |
|-----|----------------|------------------------------------------------|-----------------|----------------------|-----------------------------------------------------------------------------|
|     | CODE:          | LITE: GLLFSS1500WHDCM PRO: GLPFSS1500WHDCM     | BASIN POSITION: | DOUBLE BASIN         | ALL DIMENSIONS ARE NOMINAL AND SUBJECT TO CHANGE.                           |
|     | MOUNTING:      | WALL HUNG                                      |                 |                      | DO NOT DRILL OR ROUGH IN UNTIL YOU HAVE RECEIVED AND MEASURED YOUR PRODUCT. |
|     | SIZE:          | 1500W X 500D X 515H                            |                 |                      | ALL DIMENSIONS ARE IN MILLIMETRES.                                          |
|     | CONFIGURATION: | OPEN SHELF, ALL DRAWER                         |                 |                      | DO NOT MEASURE FROM DRAWING.                                                |
|     | VERSION: 01    | DATE: 09/06/22                                 |                 |                      |                                                                             |