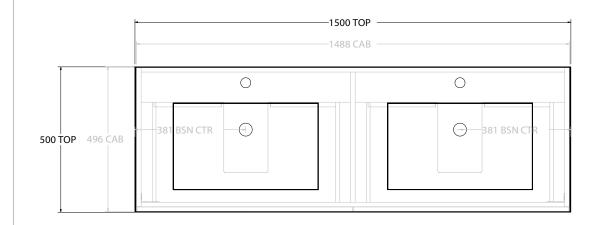

| Adp | PRODUCT:       | GLACIER SHELF SLIM 1500 WALL HUNG DOUBLE BASIN | TOP:            | CAST MARBLE LAURETTA | NOTES:                                                                      |
|-----|----------------|------------------------------------------------|-----------------|----------------------|-----------------------------------------------------------------------------|
|     | CODE:          | LITE: GLLFSS1500WHDCM PRO: GLPFSS1500WHDCM     | BASIN POSITION: | DOUBLE BASIN         | ALL DIMENSIONS ARE NOMINAL AND SUBJECT TO CHANGE.                           |
|     | MOUNTING:      | WALL HUNG                                      |                 |                      | DO NOT DRILL OR ROUGH IN UNTIL YOU HAVE RECEIVED AND MEASURED YOUR PRODUCT. |
|     | SIZE:          | 1500W X 500D X 515H                            |                 |                      | ALL DIMENSIONS ARE IN MILLIMETRES.                                          |
|     | CONFIGURATION: | OPEN SHELF, ALL DRAWER                         |                 |                      | DO NOT MEASURE FROM DRAWING.                                                |
|     | VERSION: 01    | DATE: 09/06/22                                 |                 |                      |                                                                             |