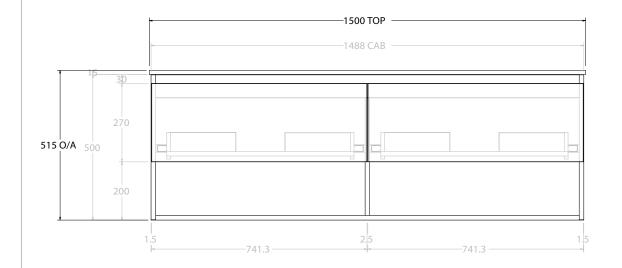

| Adp | PRODUCT:       | GLACIER SHELF SLIM 1500 WALL HUNG DOUBLE BASIN | TOP:            | CAST MARBLE LAURETTA | NOTES:                                                                      |
|-----|----------------|------------------------------------------------|-----------------|----------------------|-----------------------------------------------------------------------------|
|     | CODE:          | LITE: GLLFSS1500WHDCM PRO: GLPFSS1500WHDCM     | BASIN POSITION: | DOUBLE BASIN         | ALL DIMENSIONS ARE NOMINAL AND SUBJECT TO CHANGE.                           |
|     | MOUNTING:      | WALL HUNG                                      |                 |                      | DO NOT DRILL OR ROUGH IN UNTIL YOU HAVE RECEIVED AND MEASURED YOUR PRODUCT. |
|     | SIZE:          | 1500W X 500D X 515H                            |                 |                      | ALL DIMENSIONS ARE IN MILLIMETRES.                                          |
|     | CONFIGURATION: | OPEN SHELF, ALL DRAWER                         |                 |                      | DO NOT MEASURE FROM DRAWING.                                                |
|     | VERSION: 01    | DATE: 09/06/22                                 |                 |                      |                                                                             |