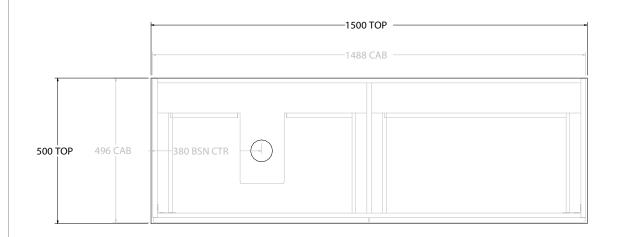

| PRODUCT:       | GLACIER SHELF SLIM 1500 WALL HUNG OFFSET BASIN |
|----------------|------------------------------------------------|
| CODE:          | LITE: GLLFSS1500WHL* PRO: GLPFSS1500WHL*       |
| MOUNTING:      | WALL HUNG                                      |
| SIZE:          | 1500W X 500D X 520H                            |
| CONFIGURATION: | OPEN SHELF, ALL DRAWER                         |
| VERSION: 01    | DATE: 09/06/22                                 |
|                |                                                |

ALL DIMENSIONS ARE NOMINAL AND SUBJECT TO CHANGE.

DO NOT DRILL OR ROUGH IN UNTIL YOU HAVE RECEIVED AND MEASURED YOUR PRODUCT.

ALL DIMENSIONS ARE IN MILLIMETRES.

DO NOT MEASURE FROM DRAWING.

\*LEFT HAND OFFSET PICTURED, RIGHT HAND OFFSET IS MIRRORED (REPLACE CODE SUFFIX L, WITH R)