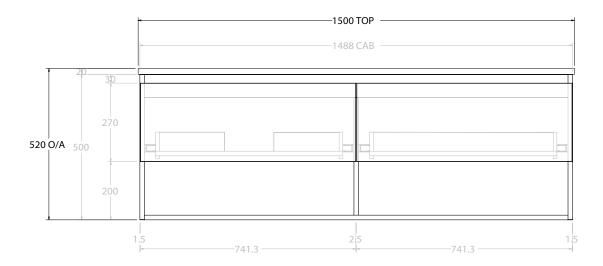

| PRODUCT:       | GLACIER SHELF SLIM 1500 WALL HUNG OFFSET BASIN |
|----------------|------------------------------------------------|
| CODE:          | LITE: GLLFSS1500WHL* PRO: GLPFSS1500WHL*       |
| MOUNTING:      | WALL HUNG                                      |
| SIZE:          | 1500W X 500D X 520H                            |
| CONFIGURATION: | OPEN SHELF, ALL DRAWER                         |
| VERSION: 01    | DATE: 09/06/22                                 |
|                |                                                |

ALL DIMENSIONS ARE NOMINAL AND SUBJECT TO CHANGE.

DO NOT DRILL OR ROUGH IN UNTIL YOU HAVE RECEIVED AND MEASURED YOUR PRODUCT.

ALL DIMENSIONS ARE IN MILLIMETRES.

DO NOT MEASURE FROM DRAWING.

\*LEFT HAND OFFSET PICTURED, RIGHT HAND OFFSET IS MIRRORED (REPLACE CODE SUFFIX L, WITH R)