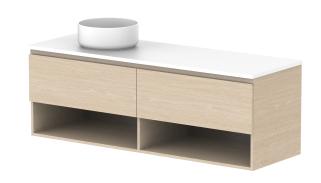

| PRODUCT:       | GLACIER SHELF SLIM 1500 WALL HUNG OFFSET BASIN |
|----------------|------------------------------------------------|
| CODE:          | LITE: GLLFSS1500WHL* PRO: GLPFSS1500WHL*       |
| MOUNTING:      | WALL HUNG                                      |
| SIZE:          | 1500W X 500D X 520H                            |
| CONFIGURATION: | OPEN SHELF, ALL DRAWER                         |
| VERSION: 01    | DATE: 09/06/22                                 |
|                |                                                |

| TOP:              | BENCHTOP                                                                    |  |
|-------------------|-----------------------------------------------------------------------------|--|
| BASIN POSITION:   | OFFSET BASIN                                                                |  |
| FOR TOP OPTIONS F | FOR TOP OPTIONS PLEASE ADD ONE OF THE FOLLOWING TO THE END OF PRODUCT CODE: |  |
| CHERRY PIE = CP   |                                                                             |  |
| FRIDAY = FR       |                                                                             |  |
| CAESARSTONE = CS  | i i                                                                         |  |