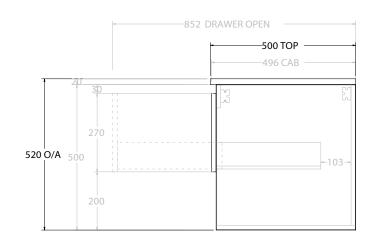

| PRODUCT:       | GLACIER SHELF SLIM 1500 WALL HUNG OFFSET BASIN |
|----------------|------------------------------------------------|
| CODE:          | LITE: GLLFSS1500WHL* PRO: GLPFSS1500WHL*       |
| MOUNTING:      | WALL HUNG                                      |
| SIZE:          | 1500W X 500D X 520H                            |
| CONFIGURATION: | OPEN SHELF, ALL DRAWER                         |
| VERSION: 01    | DATE: 09/06/22                                 |
|                |                                                |

ALL DIMENSIONS ARE NOMINAL AND SUBJECT TO CHANGE.

DO NOT DRILL OR ROUGH IN UNTIL YOU HAVE RECEIVED AND MEASURED YOUR PRODUCT.

ALL DIMENSIONS ARE IN MILLIMETRES.

DO NOT MEASURE FROM DRAWING.

\*LEFT HAND OFFSET PICTURED, RIGHT HAND OFFSET IS MIRRORED (REPLACE CODE SUFFIX L, WITH R)