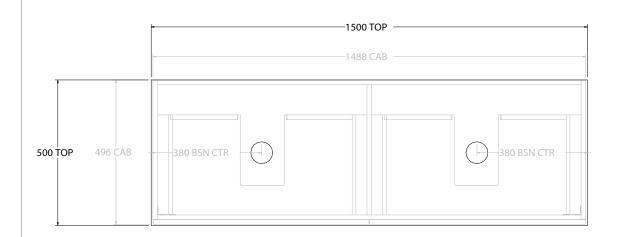

| PRODUCT:       | GLACIER SHELF SLIM 1500 WALL HUNG DOUBLE BASIN |
|----------------|------------------------------------------------|
| CODE:          | LITE: GLLFSS1500WHD PRO: GLPFSS1500WHD         |
| MOUNTING:      | WALL HUNG                                      |
| SIZE:          | 1500W X 500D X 520H                            |
| CONFIGURATION: | OPEN SHELF, ALL DRAWER                         |
| VERSION: 01    | DATE: 09/06/22                                 |

|                                                                             | TOP:             | BENCHTOP     |  | ſ |
|-----------------------------------------------------------------------------|------------------|--------------|--|---|
|                                                                             | BASIN POSITION:  | DOUBLE BASIN |  | Γ |
| FOR TOP OPTIONS PLEASE ADD ONE OF THE FOLLOWING TO THE END OF PRODUCT CODE: |                  |              |  | l |
|                                                                             | CHERRY PIE = CP  |              |  | l |
|                                                                             | FRIDAY = FR      |              |  | l |
|                                                                             | CAESARSTONE = CS |              |  | ı |

NOTES:

ALL DIMENSIONS ARE NOMINAL AND SUBJECT TO CHANGE.

DO NOT DRILL OR ROUGH IN UNTIL YOU HAVE RECEIVED AND MEASURED YOUR PRODUCT.

ALL DIMENSIONS ARE IN MILLIMETRES.

DO NOT MEASURE FROM DRAWING.