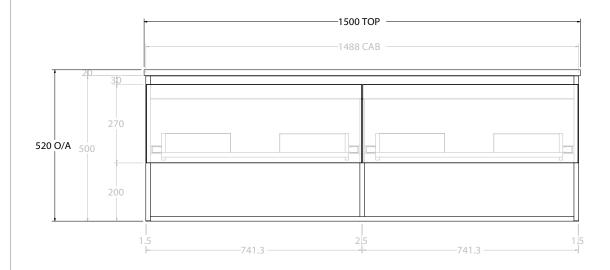

| PRODUCT:       | GLACIER SHELF SLIM 1500 WALL HUNG DOUBLE BASIN |
|----------------|------------------------------------------------|
| CODE:          | LITE: GLLFSS1500WHD PRO: GLPFSS1500WHD         |
| MOUNTING:      | WALL HUNG                                      |
| SIZE:          | 1500W X 500D X 520H                            |
| CONFIGURATION: | OPEN SHELF, ALL DRAWER                         |
| VERSION: 01    | DATE: 09/06/22                                 |

|                                                                             | TOP:             | BENCHTOP     |  | ſ |
|-----------------------------------------------------------------------------|------------------|--------------|--|---|
|                                                                             | BASIN POSITION:  | DOUBLE BASIN |  | Γ |
| FOR TOP OPTIONS PLEASE ADD ONE OF THE FOLLOWING TO THE END OF PRODUCT CODE: |                  |              |  | l |
|                                                                             | CHERRY PIE = CP  |              |  | l |
|                                                                             | FRIDAY = FR      |              |  | l |
|                                                                             | CAESARSTONE = CS |              |  | ı |

NOTES:

ALL DIMENSIONS ARE NOMINAL AND SUBJECT TO CHANGE.

DO NOT DRILL OR ROUGH IN UNTIL YOU HAVE RECEIVED AND MEASURED YOUR PRODUCT.

ALL DIMENSIONS ARE IN MILLIMETRES.

DO NOT MEASURE FROM DRAWING.