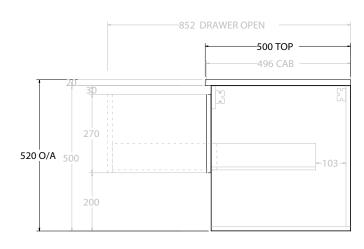

| PRODUCT:       | GLACIER SHELF SLIM 1500 WALL HUNG DOUBLE BASIN |
|----------------|------------------------------------------------|
| CODE:          | LITE: GLLFSS1500WHD PRO: GLPFSS1500WHD         |
| MOUNTING:      | WALL HUNG                                      |
| SIZE:          | 1500W X 500D X 520H                            |
| CONFIGURATION: | OPEN SHELF, ALL DRAWER                         |
| VERSION: 01    | DATE: 09/06/22                                 |

|                                                                             | TOP:             | BENCHTOP     |  | ſ |
|-----------------------------------------------------------------------------|------------------|--------------|--|---|
|                                                                             | BASIN POSITION:  | DOUBLE BASIN |  | Γ |
| FOR TOP OPTIONS PLEASE ADD ONE OF THE FOLLOWING TO THE END OF PRODUCT CODE: |                  |              |  | l |
|                                                                             | CHERRY PIE = CP  |              |  | l |
|                                                                             | FRIDAY = FR      |              |  | l |
|                                                                             | CAESARSTONE = CS |              |  | ı |

NOTES:

ALL DIMENSIONS ARE NOMINAL AND SUBJECT TO CHANGE.

DO NOT DRILL OR ROUGH IN UNTIL YOU HAVE RECEIVED AND MEASURED YOUR PRODUCT.

ALL DIMENSIONS ARE IN MILLIMETRES.

DO NOT MEASURE FROM DRAWING.