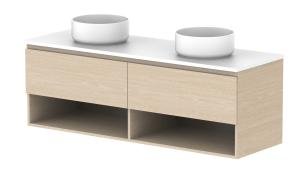

| PRODUCT:       | GLACIER SHELF SLIM 1500 WALL HUNG DOUBLE BASIN |
|----------------|------------------------------------------------|
| CODE:          | LITE: GLLFSS1500WHD PRO: GLPFSS1500WHD         |
| MOUNTING:      | WALL HUNG                                      |
| SIZE:          | 1500W X 500D X 520H                            |
| CONFIGURATION: | OPEN SHELF, ALL DRAWER                         |
| VERSION: 01    | DATE: 09/06/22                                 |

|                                                                             | TOP:             | BENCHTOP     |  | ſ |
|-----------------------------------------------------------------------------|------------------|--------------|--|---|
|                                                                             | BASIN POSITION:  | DOUBLE BASIN |  | Γ |
| FOR TOP OPTIONS PLEASE ADD ONE OF THE FOLLOWING TO THE END OF PRODUCT CODE: |                  |              |  | l |
|                                                                             | CHERRY PIE = CP  |              |  | l |
|                                                                             | FRIDAY = FR      |              |  | l |
|                                                                             | CAESARSTONE = CS |              |  | ı |