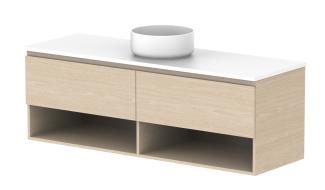

| PRODUCT:       | GLACIER SHELF SLIM 1500 WALL HUNG CENTRE BASIN |                    |  |
|----------------|------------------------------------------------|--------------------|--|
| CODE:          | LITE: GLLFSS1500WHC                            | PRO: GLPFSS1500WHC |  |
| MOUNTING:      | WALL HUNG                                      |                    |  |
| SIZE:          | 1500W X 500D X 520H                            |                    |  |
| CONFIGURATION: | OPEN SHELF, ALL DRAWER                         |                    |  |
| VERSION: 01    | DATE: 09/06/22                                 |                    |  |

| TOP:                                                                        | BENCHTOP     |  | ſ |
|-----------------------------------------------------------------------------|--------------|--|---|
| BASIN POSITION:                                                             | CENTRE BASIN |  | ſ |
| FOR TOP OPTIONS PLEASE ADD ONE OF THE FOLLOWING TO THE END OF PRODUCT CODE: |              |  | ı |
| CHERRY PIE = CP                                                             |              |  | ı |
| FRIDAY = FR                                                                 |              |  | ı |
| CAESARSTONE = CS                                                            |              |  | ı |