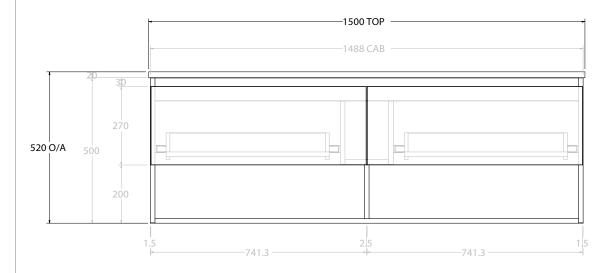

| PRODUCT:       | GLACIER SHELF SLIM 1500 WALL HUNG CENTRE BASIN |                    |  |
|----------------|------------------------------------------------|--------------------|--|
| CODE:          | LITE: GLLFSS1500WHC                            | PRO: GLPFSS1500WHC |  |
| MOUNTING:      | WALL HUNG                                      |                    |  |
| SIZE:          | 1500W X 500D X 520H                            |                    |  |
| CONFIGURATION: | OPEN SHELF, ALL DRAWER                         |                    |  |
| VERSION: 01    | DATE: 09/06/22                                 |                    |  |

ALL DIMENSIONS ARE NOMINAL AND SUBJECT TO CHANGE.

DO NOT DRILL OR ROUGH IN UNTIL YOU HAVE RECEIVED AND MEASURED YOUR PRODUCT.

ALL DIMENSIONS ARE IN MILLIMETRES.

DO NOT MEASURE FROM DRAWING.