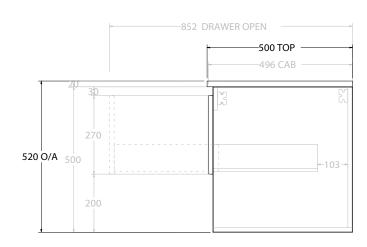

| PRODUCT:       | GLACIER SHELF SLIM 1500 WALL HUNG CENTRE BASIN |                    |  |
|----------------|------------------------------------------------|--------------------|--|
| CODE:          | LITE: GLLFSS1500WHC                            | PRO: GLPFSS1500WHC |  |
| MOUNTING:      | WALL HUNG                                      |                    |  |
| SIZE:          | 1500W X 500D X 520H                            |                    |  |
| CONFIGURATION: | OPEN SHELF, ALL DRAWER                         |                    |  |
| VERSION: 01    | DATE: 09/06/22                                 |                    |  |

ALL DIMENSIONS ARE NOMINAL AND SUBJECT TO CHANGE.

DO NOT DRILL OR ROUGH IN UNTIL YOU HAVE RECEIVED AND MEASURED YOUR PRODUCT.

ALL DIMENSIONS ARE IN MILLIMETRES.

DO NOT MEASURE FROM DRAWING.