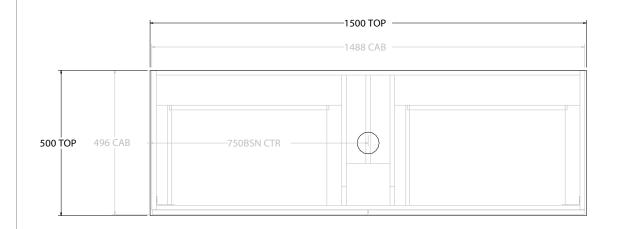

| PRODUCT:       | GLACIER SHELF SLIM 1500 WALL HUNG CENTRE BASIN |                    |  |
|----------------|------------------------------------------------|--------------------|--|
| CODE:          | LITE: GLLFSS1500WHC                            | PRO: GLPFSS1500WHC |  |
| MOUNTING:      | WALL HUNG                                      |                    |  |
| SIZE:          | 1500W X 500D X 520H                            |                    |  |
| CONFIGURATION: | OPEN SHELF, ALL DRAWER                         |                    |  |
| VERSION: 01    | DATE: 09/06/22                                 |                    |  |

ALL DIMENSIONS ARE NOMINAL AND SUBJECT TO CHANGE.

DO NOT DRILL OR ROUGH IN UNTIL YOU HAVE RECEIVED AND MEASURED YOUR PRODUCT.

ALL DIMENSIONS ARE IN MILLIMETRES.

DO NOT MEASURE FROM DRAWING.