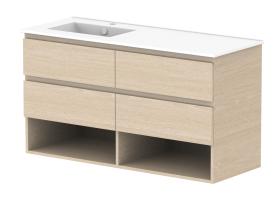

| PRODUCT:       | GLACIER SHELF TWIN 1200 WALL HUNG OFFSET BASIN |                       |  |
|----------------|------------------------------------------------|-----------------------|--|
| CODE:          | LITE: GLLFSW1200WHLCE*                         | PRO: GLPFSW1200WHLCE* |  |
| MOUNTING:      | WALL HUNG                                      |                       |  |
| SIZE:          | 1215W X 465D X 666H                            |                       |  |
| CONFIGURATION: | OPEN SHELF, ALL DRAWER                         |                       |  |
| VERSION: 03    | DATE: 27/06/2023                               |                       |  |

| 1 | TOP:            | CERAMIC GLACIER 1200 | ıſ |
|---|-----------------|----------------------|----|
| 1 | BASIN POSITION: | OFFSET BASIN         | ıſ |
| 1 |                 |                      | Ш  |
| 1 |                 |                      | Ш  |
| 1 |                 |                      | Ш  |
| ł |                 |                      | Ш  |