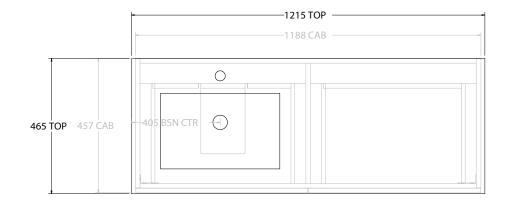

| PRODUCT:       | GLACIER SHELF TWIN 1200 WALL HUNG OFFSET BASIN |                       |  |
|----------------|------------------------------------------------|-----------------------|--|
| CODE:          | LITE: GLLFSW1200WHLCE*                         | PRO: GLPFSW1200WHLCE* |  |
| MOUNTING:      | WALL HUNG                                      |                       |  |
| SIZE:          | 1215W X 465D X 666H                            |                       |  |
| CONFIGURATION: | OPEN SHELF, ALL DRAWER                         |                       |  |
| VERSION: 03    | DATE: 27/06/2023                               |                       |  |

| 1 | TOP:            | CERAMIC GLACIER 1200 | ıſ |
|---|-----------------|----------------------|----|
| 1 | BASIN POSITION: | OFFSET BASIN         | ıſ |
| 1 |                 |                      | Ш  |
| 1 |                 |                      | Ш  |
| 1 |                 |                      | Ш  |
| ł |                 |                      | Ш  |

NOTES:

ALL DIMENSIONS ARE NOMINAL AND SUBJECT TO CHANGE.

DO NOT DRILL OR ROUGH IN UNTIL YOU HAVE RECEIVED AND MEASURED YOUR PRODUCT.

ALL DIMENSIONS ARE IN MILLIMETRES.

DO NOT MEASURE FROM DRAWING.

\*LEFT HAND OFFSET PICTURED, RIGHT HAND OFFSET IS MIRRORED (REPLACE CODE SUFFIX L, WITH R)