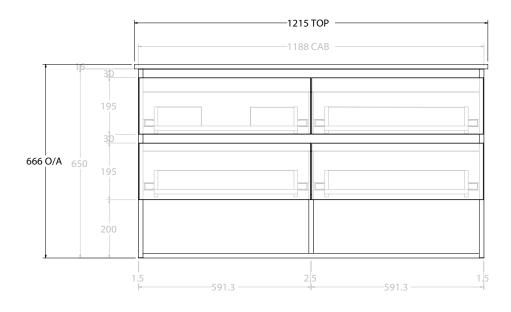

| PRODUCT:       | GLACIER SHELF TWIN 1200 WALL HUNG OFFSET BASIN |                       |  |
|----------------|------------------------------------------------|-----------------------|--|
| CODE:          | LITE: GLLFSW1200WHLCE*                         | PRO: GLPFSW1200WHLCE* |  |
| MOUNTING:      | WALL HUNG                                      |                       |  |
| SIZE:          | 1215W X 465D X 666H                            |                       |  |
| CONFIGURATION: | OPEN SHELF, ALL DRAWER                         |                       |  |
| VERSION: 03    | DATE: 27/06/2023                               |                       |  |

NOTES:

ALL DIMENSIONS ARE NOMINAL AND SUBJECT TO CHANGE.

DO NOT DRILL OR ROUGH IN UNTIL YOU HAVE RECEIVED AND MEASURED YOUR PRODUCT.

ALL DIMENSIONS ARE IN MILLIMETRES.

DO NOT MEASURE FROM DRAWING.

\*LEFT HAND OFFSET PICTURED, RIGHT HAND OFFSET IS MIRRORED (REPLACE CODE SUFFIX L, WITH R)