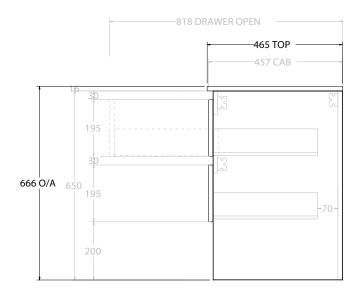

| PRODUCT:       | GLACIER SHELF TWIN 1200 WALL HUNG OFFSET BASIN |                       |  |
|----------------|------------------------------------------------|-----------------------|--|
| CODE:          | LITE: GLLFSW1200WHLCE*                         | PRO: GLPFSW1200WHLCE* |  |
| MOUNTING:      | WALL HUNG                                      |                       |  |
| SIZE:          | 1215W X 465D X 666H                            |                       |  |
| CONFIGURATION: | OPEN SHELF, ALL DRAWER                         |                       |  |
| VERSION: 03    | DATE: 27/06/2023                               |                       |  |

NOTES:

ALL DIMENSIONS ARE NOMINAL AND SUBJECT TO CHANGE.

DO NOT DRILL OR ROUGH IN UNTIL YOU HAVE RECEIVED AND MEASURED YOUR PRODUCT.

ALL DIMENSIONS ARE IN MILLIMETRES.

DO NOT MEASURE FROM DRAWING.

\*LEFT HAND OFFSET PICTURED, RIGHT HAND OFFSET IS MIRRORED (REPLACE CODE SUFFIX L, WITH R)