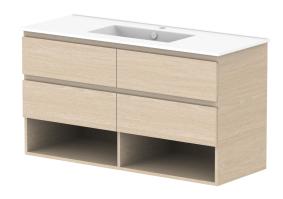

| PRODUCT:       | GLACIER SHELF TWIN 1200 WALL HUNG CENTRE BASIN |                 |
|----------------|------------------------------------------------|-----------------|
| CODE:          | LITE: GLLFSW1200WHCCE PRO: 0                   | GLPFSW1200WHCCE |
| MOUNTING:      | WALL HUNG                                      |                 |
| SIZE:          | 1215W X 465D X 666H                            |                 |
| CONFIGURATION: | OPEN SHELF, ALL DRAWER                         |                 |
| VERSION: 02    | DATE: 15/03/2023                               |                 |

|   | TOP:            | CERAMIC GLACIER 1200 |  |
|---|-----------------|----------------------|--|
|   | BASIN POSITION: | CENTRE BASIN         |  |
|   |                 |                      |  |
| П |                 |                      |  |
|   |                 |                      |  |