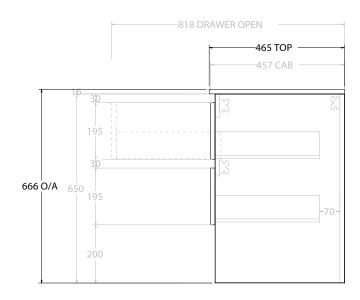

| PRODUCT:       | GLACIER SHELF TWIN 1200 WALL HUNG CENTRE BASIN |                 |
|----------------|------------------------------------------------|-----------------|
| CODE:          | LITE: GLLFSW1200WHCCE PRO: 0                   | GLPFSW1200WHCCE |
| MOUNTING:      | WALL HUNG                                      |                 |
| SIZE:          | 1215W X 465D X 666H                            |                 |
| CONFIGURATION: | OPEN SHELF, ALL DRAWER                         |                 |
| VERSION: 02    | DATE: 15/03/2023                               |                 |

ALL DIMENSIONS ARE NOMINAL AND SUBJECT TO CHANGE.

DO NOT DRILL OR ROUGH IN UNTIL YOU HAVE RECEIVED AND MEASURED YOUR PRODUCT.

ALL DIMENSIONS ARE IN MILLIMETRES.

DO NOT MEASURE FROM DRAWING.