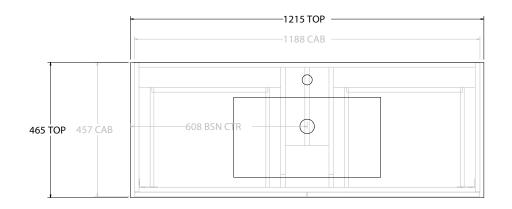

| PRODUCT:       | GLACIER SHELF TWIN 1200 WALL HUNG CENTRE BASIN |                 |
|----------------|------------------------------------------------|-----------------|
| CODE:          | LITE: GLLFSW1200WHCCE PRO: 0                   | GLPFSW1200WHCCE |
| MOUNTING:      | WALL HUNG                                      |                 |
| SIZE:          | 1215W X 465D X 666H                            |                 |
| CONFIGURATION: | OPEN SHELF, ALL DRAWER                         |                 |
| VERSION: 02    | DATE: 15/03/2023                               |                 |

|   | TOP:            | CERAMIC GLACIER 1200 |  |
|---|-----------------|----------------------|--|
|   | BASIN POSITION: | CENTRE BASIN         |  |
|   |                 |                      |  |
| П |                 |                      |  |
|   |                 |                      |  |

ALL DIMENSIONS ARE NOMINAL AND SUBJECT TO CHANGE.

DO NOT DRILL OR ROUGH IN UNTIL YOU HAVE RECEIVED AND MEASURED YOUR PRODUCT.

ALL DIMENSIONS ARE IN MILLIMETRES.

DO NOT MEASURE FROM DRAWING.