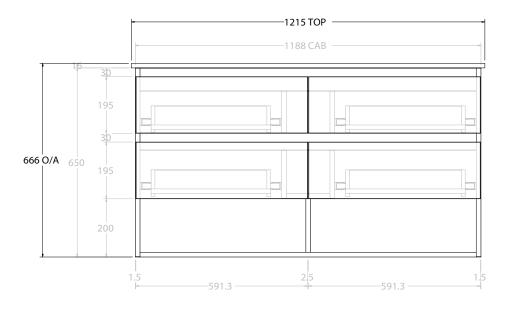

| PRODUCT:       | GLACIER SHELF TWIN 1200 WALL HUNG CENTRE BASIN |                 |
|----------------|------------------------------------------------|-----------------|
| CODE:          | LITE: GLLFSW1200WHCCE PRO: 0                   | GLPFSW1200WHCCE |
| MOUNTING:      | WALL HUNG                                      |                 |
| SIZE:          | 1215W X 465D X 666H                            |                 |
| CONFIGURATION: | OPEN SHELF, ALL DRAWER                         |                 |
| VERSION: 02    | DATE: 15/03/2023                               |                 |

ALL DIMENSIONS ARE NOMINAL AND SUBJECT TO CHANGE.

DO NOT DRILL OR ROUGH IN UNTIL YOU HAVE RECEIVED AND MEASURED YOUR PRODUCT.

ALL DIMENSIONS ARE IN MILLIMETRES.

DO NOT MEASURE FROM DRAWING.