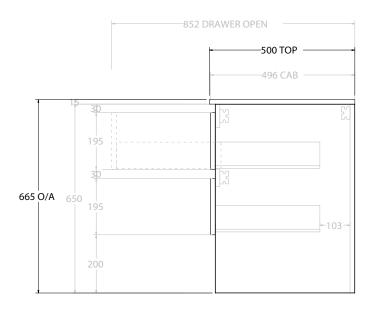

| PRODUCT:       | GLACIER SHELF TWIN 1200 WALL HUNG OFFSET BASIN |                       |
|----------------|------------------------------------------------|-----------------------|
| CODE:          | LITE: GLLFSW1200WHLCM*                         | PRO: GLPFSW1200WHLCM* |
| MOUNTING:      | WALL HUNG                                      |                       |
| SIZE:          | 1200W X 500D X 665H                            |                       |
| CONFIGURATION: | OPEN SHELF, ALL DRAWER                         |                       |
| VERSION: 01    | DATE: 09/06/22                                 |                       |

NOTES:

ALL DIMENSIONS ARE NOMINAL AND SUBJECT TO CHANGE.

DO NOT DRILL OR ROUGH IN UNTIL YOU HAVE RECEIVED AND MEASURED YOUR PRODUCT.

ALL DIMENSIONS ARE IN MILLIMETRES.

DO NOT MEASURE FROM DRAWING.

\*LEFT HAND OFFSET PICTURED, RIGHT HAND OFFSET IS MIRRORED (REPLACE CODE SUFFIX L, WITH R)