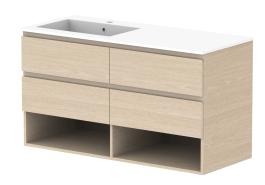

| PRODUCT:       | GLACIER SHELF TWIN 1200 WALL HUNG OFFSET BASIN |                       |
|----------------|------------------------------------------------|-----------------------|
| CODE:          | LITE: GLLFSW1200WHLCM*                         | PRO: GLPFSW1200WHLCM* |
| MOUNTING:      | WALL HUNG                                      |                       |
| SIZE:          | 1200W X 500D X 665H                            |                       |
| CONFIGURATION: | OPEN SHELF, ALL DRAWER                         |                       |
| VERSION: 01    | DATE: 09/06/22                                 |                       |

|   | TOP:            | CAST MARBLE LAURETTA 1200 |
|---|-----------------|---------------------------|
|   | BASIN POSITION: | OFFSET BASIN              |
| Г |                 |                           |
|   |                 |                           |
|   |                 |                           |
| Ш |                 |                           |