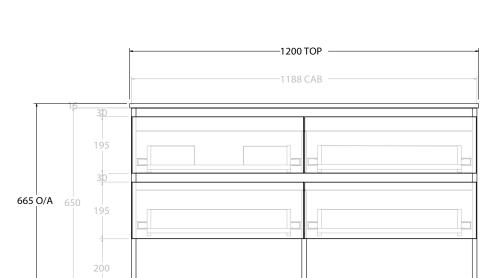

| PRODUCT:       | GLACIER SHELF TWIN 1200 WALL HUNG OFFSET BASIN |                       |
|----------------|------------------------------------------------|-----------------------|
| CODE:          | LITE: GLLFSW1200WHLCM*                         | PRO: GLPFSW1200WHLCM* |
| MOUNTING:      | WALL HUNG                                      |                       |
| SIZE:          | 1200W X 500D X 665H                            |                       |
| CONFIGURATION: | OPEN SHELF, ALL DRAWER                         |                       |
| VERSION: 01    | DATE: 09/06/22                                 |                       |

NOTES:

ALL DIMENSIONS ARE NOMINAL AND SUBJECT TO CHANGE.

DO NOT DRILL OR ROUGH IN UNTIL YOU HAVE RECEIVED AND MEASURED YOUR PRODUCT.

ALL DIMENSIONS ARE IN MILLIMETRES.

DO NOT MEASURE FROM DRAWING.

\*LEFT HAND OFFSET PICTURED, RIGHT HAND OFFSET IS MIRRORED (REPLACE CODE SUFFIX L, WITH R)