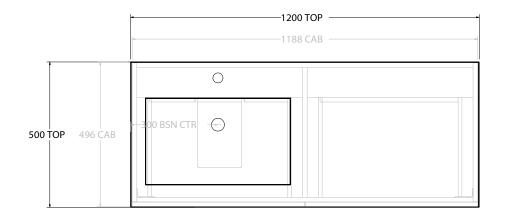

| PRODUCT:       | GLACIER SHELF TWIN 1200 WALL HUNG OFFSET BASIN |                       |
|----------------|------------------------------------------------|-----------------------|
| CODE:          | LITE: GLLFSW1200WHLCM*                         | PRO: GLPFSW1200WHLCM* |
| MOUNTING:      | WALL HUNG                                      |                       |
| SIZE:          | 1200W X 500D X 665H                            |                       |
| CONFIGURATION: | OPEN SHELF, ALL DRAWER                         |                       |
| VERSION: 01    | DATE: 09/06/22                                 |                       |

|   | TOP:            | CAST MARBLE LAURETTA 1200 |
|---|-----------------|---------------------------|
|   | BASIN POSITION: | OFFSET BASIN              |
| Г |                 |                           |
|   |                 |                           |
|   |                 |                           |
| Ш |                 |                           |

NOTES:

ALL DIMENSIONS ARE NOMINAL AND SUBJECT TO CHANGE.

DO NOT DRILL OR ROUGH IN UNTIL YOU HAVE RECEIVED AND MEASURED YOUR PRODUCT.

ALL DIMENSIONS ARE IN MILLIMETRES.

DO NOT MEASURE FROM DRAWING.

\*LEFT HAND OFFSET PICTURED, RIGHT HAND OFFSET IS MIRRORED (REPLACE CODE SUFFIX L, WITH R)