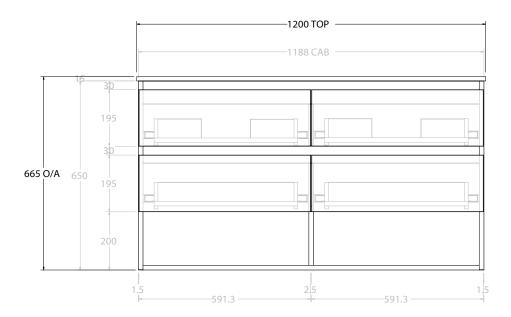

| PRODUCT:       | GLACIER SHELF TWIN 1200 WALL HUNG DOUBLE BASIN |       |
|----------------|------------------------------------------------|-------|
| CODE:          | LITE: GLLFSW1200WHDCM PRO: GLPFSW1200          | WHDCM |
| MOUNTING:      | WALL HUNG                                      |       |
| SIZE:          | 1200W X 500D X 665H                            |       |
| CONFIGURATION: | OPEN SHELF, ALL DRAWER                         |       |
| VERSION: 01    | DATE: 09/06/22                                 |       |

ALL DIMENSIONS ARE NOMINAL AND SUBJECT TO CHANGE.

DO NOT DRILL OR ROUGH IN UNTIL YOU HAVE RECEIVED AND MEASURED YOUR PRODUCT. ALL DIMENSIONS ARE IN MILLIMETRES.

DO NOT MEASURE FROM DRAWING.