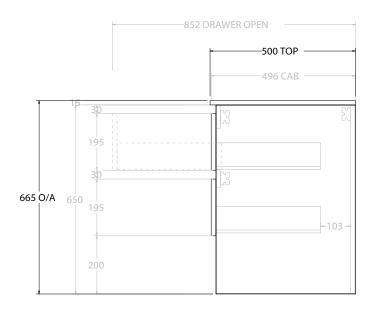

| PRODUCT:       | GLACIER SHELF TWIN 1200 WALL HUNG DOUBLE BASIN |       |
|----------------|------------------------------------------------|-------|
| CODE:          | LITE: GLLFSW1200WHDCM PRO: GLPFSW1200          | WHDCM |
| MOUNTING:      | WALL HUNG                                      |       |
| SIZE:          | 1200W X 500D X 665H                            |       |
| CONFIGURATION: | OPEN SHELF, ALL DRAWER                         |       |
| VERSION: 01    | DATE: 09/06/22                                 |       |

ALL DIMENSIONS ARE NOMINAL AND SUBJECT TO CHANGE.

DO NOT DRILL OR ROUGH IN UNTIL YOU HAVE RECEIVED AND MEASURED YOUR PRODUCT. ALL DIMENSIONS ARE IN MILLIMETRES.

DO NOT MEASURE FROM DRAWING.