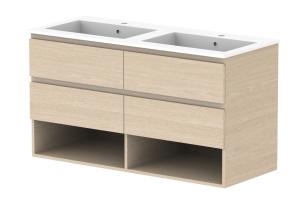

| PRODUCT:       | GLACIER SHELF TWIN 1200 WALL HUNG DOUBLE BASIN |       |
|----------------|------------------------------------------------|-------|
| CODE:          | LITE: GLLFSW1200WHDCM PRO: GLPFSW1200          | WHDCM |
| MOUNTING:      | WALL HUNG                                      |       |
| SIZE:          | 1200W X 500D X 665H                            |       |
| CONFIGURATION: | OPEN SHELF, ALL DRAWER                         |       |
| VERSION: 01    | DATE: 09/06/22                                 |       |