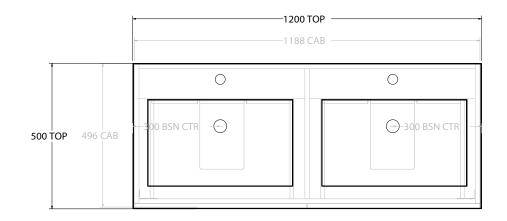

| TOP:            | CAST MARBLE LAURETTA 1200 |
|-----------------|---------------------------|
| BASIN POSITION: | DOUBLE BASIN              |
|                 |                           |
|                 |                           |
|                 |                           |

ALL DIMENSIONS ARE NOMINAL AND SUBJECT TO CHANGE.

DO NOT DRILL OR ROUGH IN UNTIL YOU HAVE RECEIVED AND MEASURED YOUR PRODUCT. ALL DIMENSIONS ARE IN MILLIMETRES.

DO NOT MEASURE FROM DRAWING.