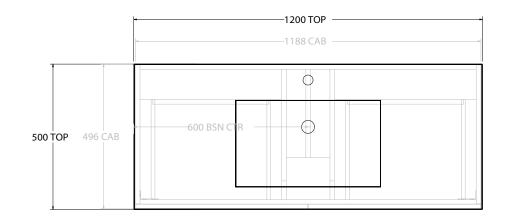

| TOP:            | CAST MARBLE LAURETTA 1200 |  |
|-----------------|---------------------------|--|
| BASIN POSITION: | CENTRE BASIN              |  |
|                 |                           |  |
|                 |                           |  |
|                 |                           |  |
|                 |                           |  |

ALL DIMENSIONS ARE NOMINAL AND SUBJECT TO CHANGE.
DO NOT DRILL OR ROUGH IN UNTIL YOU HAVE RECEIVED AND MEASURED YOUR PRODUCT.
ALL DIMENSIONS ARE IN MILLIMETRES.