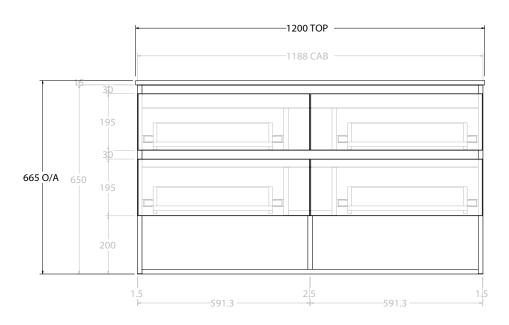

DO NOT MEASURE FROM DRAWING.

| PRODUCT:       | GLACIER SHELF TWIN 1200 WALL HUNG CENTRE BASIN |                      |  |
|----------------|------------------------------------------------|----------------------|--|
| CODE:          | LITE: GLLFSW1200WHCCM                          | PRO: GLPFSW1200WHCCM |  |
| MOUNTING:      | WALL HUNG                                      |                      |  |
| SIZE:          | 1200W X 500D X 665H                            |                      |  |
| CONFIGURATION: | OPEN SHELF, ALL DRAWER                         |                      |  |
| VERSION: 01    | DATE: 09/06/22                                 |                      |  |

ALL DIMENSIONS ARE NOMINAL AND SUBJECT TO CHANGE.
DO NOT DRILL OR ROUGH IN UNTIL YOU HAVE RECEIVED AND MEASURED YOUR PRODUCT.
ALL DIMENSIONS ARE IN MILLIMETRES.