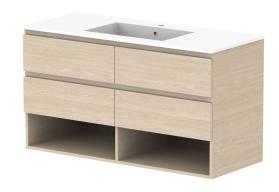

DO NOT MEASURE FROM DRAWING.

| PRODUCT:       | GLACIER SHELF TWIN 1200 WALL HUNG CENTRE BASIN |                      |  |
|----------------|------------------------------------------------|----------------------|--|
| CODE:          | LITE: GLLFSW1200WHCCM                          | PRO: GLPFSW1200WHCCM |  |
| MOUNTING:      | WALL HUNG                                      |                      |  |
| SIZE:          | 1200W X 500D X 665H                            |                      |  |
| CONFIGURATION: | OPEN SHELF, ALL DRAWER                         |                      |  |
| VERSION: 01    | DATE: 09/06/22                                 |                      |  |