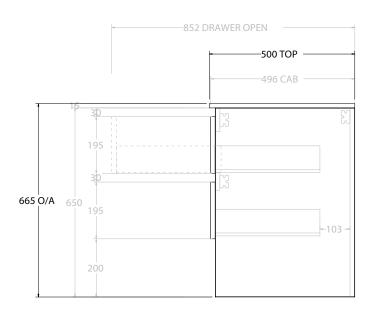

ALL DIMENSIONS ARE NOMINAL AND SUBJECT TO CHANGE.
DO NOT DRILL OR ROUGH IN UNTIL YOU HAVE RECEIVED AND MEASURED YOUR PRODUCT.
ALL DIMENSIONS ARE IN MILLIMETRES.