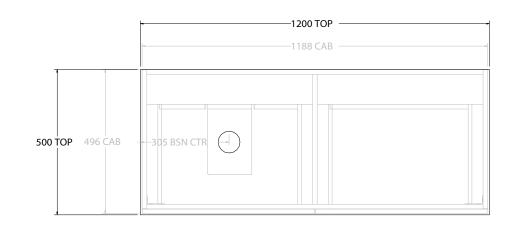

Ad

| р | PRODUCT:       | GLACIER SHELF TWIN 1200 WALL HUNG OFFSET BASIN | TOP: BENCHTOP                                                               | NOTES:                                                                                    |
|---|----------------|------------------------------------------------|-----------------------------------------------------------------------------|-------------------------------------------------------------------------------------------|
|   | CODE:          | LITE: GLLFSW1200WHL* PRO: GLPFSW1200WHL*       | BASIN POSITION: OFFSET BASIN                                                | ALL DIMENSIONS ARE NOMINAL AND SUBJECT TO CHANGE.                                         |
|   | MOUNTING:      | WALL HUNG                                      | FOR TOP OPTIONS PLEASE ADD ONE OF THE FOLLOWING TO THE END OF PRODUCT CODE: | DO NOT DRILL OR ROUGH IN UNTIL YOU HAVE RECEIVED AND MEASURED YOUR PRODUCT.               |
|   | SIZE:          | 1200W X 500D X 670H                            | CHERRY PIE = CP                                                             | ALL DIMENSIONS ARE IN MILLIMETRES.                                                        |
|   | CONFIGURATION: | OPEN SHELF, ALL DRAWER                         | FRIDAY = FR                                                                 | DO NOT MEASURE FROM DRAWING.                                                              |
|   | VERSION: 01    | DATE: 09/06/22                                 | CAESARSTONE = CS                                                            | *LEFT HAND OFFSET PICTURED, RIGHT HAND OFFSET IS MIRRORED (REPLACE CODE SUFFIX L, WITH R) |