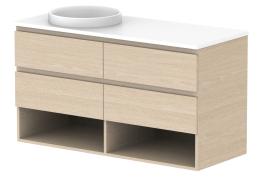

Ad

| р | PRODUCT:       | GLACIER SHELF TWIN 1200 WALL HUNG OFFSET BASIN | TOP: BENCHTOP                                                               | NOTES:                                                                                    |
|---|----------------|------------------------------------------------|-----------------------------------------------------------------------------|-------------------------------------------------------------------------------------------|
|   | CODE:          | LITE: GLLFSW1200WHL* PRO: GLPFSW1200WHL*       | BASIN POSITION: OFFSET BASIN                                                | ALL DIMENSIONS ARE NOMINAL AND SUBJECT TO CHANGE.                                         |
|   | MOUNTING:      | WALL HUNG                                      | FOR TOP OPTIONS PLEASE ADD ONE OF THE FOLLOWING TO THE END OF PRODUCT CODE: | DO NOT DRILL OR ROUGH IN UNTIL YOU HAVE RECEIVED AND MEASURED YOUR PRODUCT.               |
|   | SIZE:          | 1200W X 500D X 670H                            | CHERRY PIE = CP                                                             | ALL DIMENSIONS ARE IN MILLIMETRES.                                                        |
|   | CONFIGURATION: | OPEN SHELF, ALL DRAWER                         | FRIDAY = FR                                                                 | DO NOT MEASURE FROM DRAWING.                                                              |
|   | VERSION: 01    | DATE: 09/06/22                                 | CAESARSTONE = CS                                                            | *LEFT HAND OFFSET PICTURED, RIGHT HAND OFFSET IS MIRRORED (REPLACE CODE SUFFIX L, WITH R) |