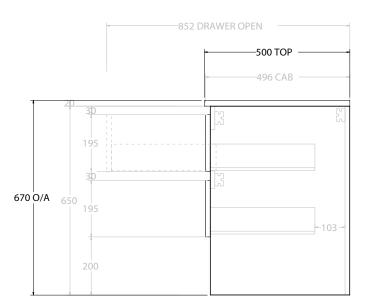

Ad

| р | PRODUCT:       | GLACIER SHELF TWIN 1200 WALL HUNG OFFSET BASIN | TOP: BENCHTOP                                                               | NOTES:                                                                                    |
|---|----------------|------------------------------------------------|-----------------------------------------------------------------------------|-------------------------------------------------------------------------------------------|
|   | CODE:          | LITE: GLLFSW1200WHL* PRO: GLPFSW1200WHL*       | BASIN POSITION: OFFSET BASIN                                                | ALL DIMENSIONS ARE NOMINAL AND SUBJECT TO CHANGE.                                         |
|   | MOUNTING:      | WALL HUNG                                      | FOR TOP OPTIONS PLEASE ADD ONE OF THE FOLLOWING TO THE END OF PRODUCT CODE: | DO NOT DRILL OR ROUGH IN UNTIL YOU HAVE RECEIVED AND MEASURED YOUR PRODUCT.               |
|   | SIZE:          | 1200W X 500D X 670H                            | CHERRY PIE = CP                                                             | ALL DIMENSIONS ARE IN MILLIMETRES.                                                        |
|   | CONFIGURATION: | OPEN SHELF, ALL DRAWER                         | FRIDAY = FR                                                                 | DO NOT MEASURE FROM DRAWING.                                                              |
|   | VERSION: 01    | DATE: 09/06/22                                 | CAESARSTONE = CS                                                            | *LEFT HAND OFFSET PICTURED, RIGHT HAND OFFSET IS MIRRORED (REPLACE CODE SUFFIX L, WITH R) |