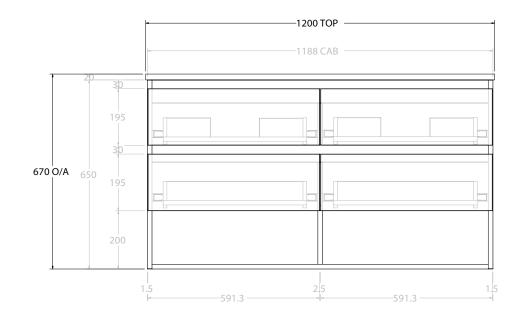

Ad

| р | PRODUCT:       | GLACIER SHELF TWIN 1200 WALL HUNG OFFSET BASIN | TOP: BENCHTOP                                                               | NOTES:                                                                                    |
|---|----------------|------------------------------------------------|-----------------------------------------------------------------------------|-------------------------------------------------------------------------------------------|
|   | CODE:          | LITE: GLLFSW1200WHL* PRO: GLPFSW1200WHL*       | BASIN POSITION: OFFSET BASIN                                                | ALL DIMENSIONS ARE NOMINAL AND SUBJECT TO CHANGE.                                         |
|   | MOUNTING:      | WALL HUNG                                      | FOR TOP OPTIONS PLEASE ADD ONE OF THE FOLLOWING TO THE END OF PRODUCT CODE: | DO NOT DRILL OR ROUGH IN UNTIL YOU HAVE RECEIVED AND MEASURED YOUR PRODUCT.               |
|   | SIZE:          | 1200W X 500D X 670H                            | CHERRY PIE = CP                                                             | ALL DIMENSIONS ARE IN MILLIMETRES.                                                        |
|   | CONFIGURATION: | OPEN SHELF, ALL DRAWER                         | FRIDAY = FR                                                                 | DO NOT MEASURE FROM DRAWING.                                                              |
|   | VERSION: 01    | DATE: 09/06/22                                 | CAESARSTONE = CS                                                            | *LEFT HAND OFFSET PICTURED, RIGHT HAND OFFSET IS MIRRORED (REPLACE CODE SUFFIX L, WITH R) |