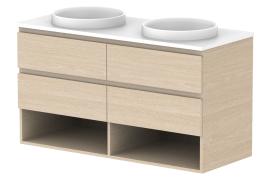

| Adp | PRODUCT:       | GLACIER SHELF TWIN 1200 WALL HUNG DOUBLE BASIN |                                                                             | BENCHTOP     | NOTES:                                                                      |
|-----|----------------|------------------------------------------------|-----------------------------------------------------------------------------|--------------|-----------------------------------------------------------------------------|
|     | CODE:          | LITE: GLLFSW1200WHD PRO: GLPFSW1200WHD         | BASIN POSITION:                                                             | DOUBLE BASIN | ALL DIMENSIONS ARE NOMINAL AND SUBJECT TO CHANGE.                           |
|     | MOUNTING:      | WALL HUNG                                      | FOR TOP OPTIONS PLEASE ADD ONE OF THE FOLLOWING TO THE END OF PRODUCT CODE: |              | DO NOT DRILL OR ROUGH IN UNTIL YOU HAVE RECEIVED AND MEASURED YOUR PRODUCT. |
|     | SIZE:          | 1200W X 500D X 670H                            | CHERRY PIE = CP                                                             |              | ALL DIMENSIONS ARE IN MILLIMETRES.                                          |
|     | CONFIGURATION: | OPEN SHELF, ALL DRAWER                         | FRIDAY = FR                                                                 |              | DO NOT MEASURE FROM DRAWING.                                                |
|     | VERSION: 01    | DATE: 09/06/22                                 | CAESARSTONE = CS                                                            |              |                                                                             |