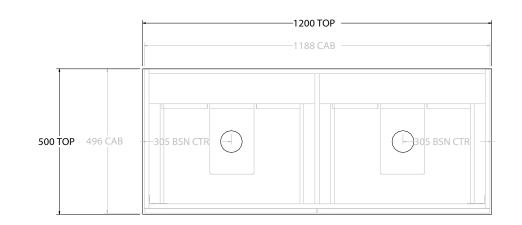

| Adp | PRODUCT:       | GLACIER SHELF TWIN 1200 WALL HUNG DOUBLE BASIN |                                                                             | BENCHTOP     | NOTES:                                                                      |
|-----|----------------|------------------------------------------------|-----------------------------------------------------------------------------|--------------|-----------------------------------------------------------------------------|
|     | CODE:          | LITE: GLLFSW1200WHD PRO: GLPFSW1200WHD         | BASIN POSITION:                                                             | DOUBLE BASIN | ALL DIMENSIONS ARE NOMINAL AND SUBJECT TO CHANGE.                           |
|     | MOUNTING:      | WALL HUNG                                      | FOR TOP OPTIONS PLEASE ADD ONE OF THE FOLLOWING TO THE END OF PRODUCT CODE: |              | DO NOT DRILL OR ROUGH IN UNTIL YOU HAVE RECEIVED AND MEASURED YOUR PRODUCT. |
|     | SIZE:          | 1200W X 500D X 670H                            | CHERRY PIE = CP                                                             |              | ALL DIMENSIONS ARE IN MILLIMETRES.                                          |
|     | CONFIGURATION: | OPEN SHELF, ALL DRAWER                         | FRIDAY = FR                                                                 |              | DO NOT MEASURE FROM DRAWING.                                                |
|     | VERSION: 01    | DATE: 09/06/22                                 | CAESARSTONE = CS                                                            |              |                                                                             |