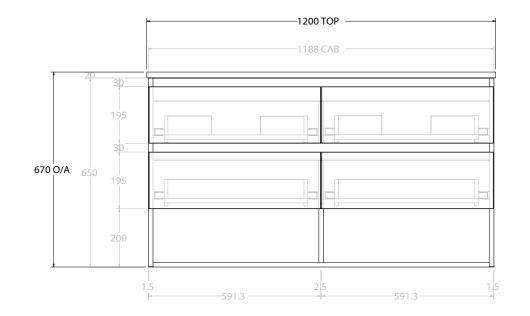

| Adp | PRODUCT:       | GLACIER SHELF TWIN 1200 WALL HUNG DOUBLE BASIN |                                                                             | BENCHTOP     | NOTES:                                                                      |
|-----|----------------|------------------------------------------------|-----------------------------------------------------------------------------|--------------|-----------------------------------------------------------------------------|
|     | CODE:          | LITE: GLLFSW1200WHD PRO: GLPFSW1200WHD         | BASIN POSITION:                                                             | DOUBLE BASIN | ALL DIMENSIONS ARE NOMINAL AND SUBJECT TO CHANGE.                           |
|     | MOUNTING:      | WALL HUNG                                      | FOR TOP OPTIONS PLEASE ADD ONE OF THE FOLLOWING TO THE END OF PRODUCT CODE: |              | DO NOT DRILL OR ROUGH IN UNTIL YOU HAVE RECEIVED AND MEASURED YOUR PRODUCT. |
|     | SIZE:          | 1200W X 500D X 670H                            | CHERRY PIE = CP                                                             |              | ALL DIMENSIONS ARE IN MILLIMETRES.                                          |
|     | CONFIGURATION: | OPEN SHELF, ALL DRAWER                         | FRIDAY = FR                                                                 |              | DO NOT MEASURE FROM DRAWING.                                                |
|     | VERSION: 01    | DATE: 09/06/22                                 | CAESARSTONE = CS                                                            |              |                                                                             |