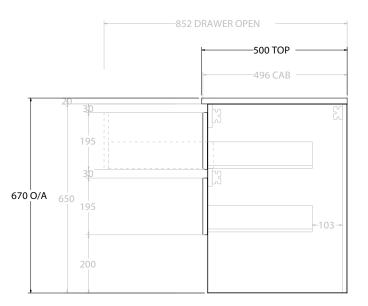

| Adp | PRODUCT:       | GLACIER SHELF TWIN 1200 WALL HUNG DOUBLE BASIN |                                                                             | BENCHTOP     | NOTES:                                                                      |
|-----|----------------|------------------------------------------------|-----------------------------------------------------------------------------|--------------|-----------------------------------------------------------------------------|
|     | CODE:          | LITE: GLLFSW1200WHD PRO: GLPFSW1200WHD         | BASIN POSITION:                                                             | DOUBLE BASIN | ALL DIMENSIONS ARE NOMINAL AND SUBJECT TO CHANGE.                           |
|     | MOUNTING:      | WALL HUNG                                      | FOR TOP OPTIONS PLEASE ADD ONE OF THE FOLLOWING TO THE END OF PRODUCT CODE: |              | DO NOT DRILL OR ROUGH IN UNTIL YOU HAVE RECEIVED AND MEASURED YOUR PRODUCT. |
|     | SIZE:          | 1200W X 500D X 670H                            | CHERRY PIE = CP                                                             |              | ALL DIMENSIONS ARE IN MILLIMETRES.                                          |
|     | CONFIGURATION: | OPEN SHELF, ALL DRAWER                         | FRIDAY = FR                                                                 |              | DO NOT MEASURE FROM DRAWING.                                                |
|     | VERSION: 01    | DATE: 09/06/22                                 | CAESARSTONE = CS                                                            |              |                                                                             |