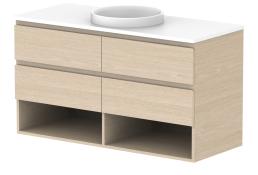

Ad

|   | PRODUCT:       | GLACIER SHELF TWIN 1200 WALL HUNG CENTRE BASIN | TOP: BENCHTOP                                                               | NOTES:                                                                      |
|---|----------------|------------------------------------------------|-----------------------------------------------------------------------------|-----------------------------------------------------------------------------|
| р | CODE:          | LITE: GLLFSW1200WHC PRO: GLPFSW1200WHC         | BASIN POSITION: CENTRE BASIN                                                | ALL DIMENSIONS ARE NOMINAL AND SUBJECT TO CHANGE.                           |
|   | MOUNTING:      | WALL HUNG                                      | FOR TOP OPTIONS PLEASE ADD ONE OF THE FOLLOWING TO THE END OF PRODUCT CODE: | DO NOT DRILL OR ROUGH IN UNTIL YOU HAVE RECEIVED AND MEASURED YOUR PRODUCT. |
|   | SIZE:          | 1200W X 500D X 670H                            | CHERRY PIE = CP                                                             | ALL DIMENSIONS ARE IN MILLIMETRES.                                          |
|   | CONFIGURATION: | OPEN SHELF, ALL DRAWER                         | FRIDAY = FR                                                                 | DO NOT MEASURE FROM DRAWING.                                                |
|   | VERSION: 01    | DATE: 09/06/22                                 | CAESARSTONE = CS                                                            |                                                                             |