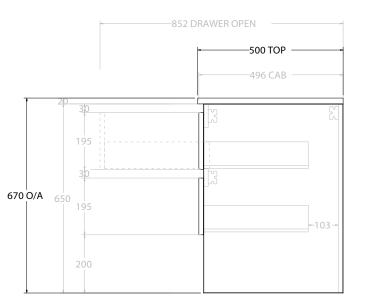

Ad

|   | PRODUCT:       | GLACIER SHELF TWIN 1200 WALL HUNG CENTRE BASIN | TOP: BENCHTOP                                                               | NOTES:                                                                      |
|---|----------------|------------------------------------------------|-----------------------------------------------------------------------------|-----------------------------------------------------------------------------|
| р | CODE:          | LITE: GLLFSW1200WHC PRO: GLPFSW1200WHC         | BASIN POSITION: CENTRE BASIN                                                | ALL DIMENSIONS ARE NOMINAL AND SUBJECT TO CHANGE.                           |
|   | MOUNTING:      | WALL HUNG                                      | FOR TOP OPTIONS PLEASE ADD ONE OF THE FOLLOWING TO THE END OF PRODUCT CODE: | DO NOT DRILL OR ROUGH IN UNTIL YOU HAVE RECEIVED AND MEASURED YOUR PRODUCT. |
|   | SIZE:          | 1200W X 500D X 670H                            | CHERRY PIE = CP                                                             | ALL DIMENSIONS ARE IN MILLIMETRES.                                          |
|   | CONFIGURATION: | OPEN SHELF, ALL DRAWER                         | FRIDAY = FR                                                                 | DO NOT MEASURE FROM DRAWING.                                                |
|   | VERSION: 01    | DATE: 09/06/22                                 | CAESARSTONE = CS                                                            |                                                                             |