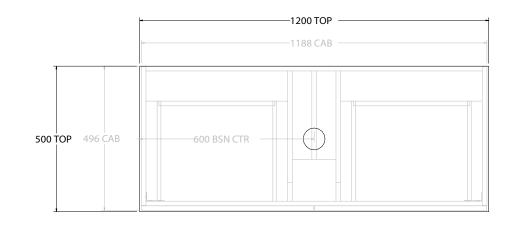

Ad

|   | PRODUCT:       | GLACIER SHELF TWIN 1200 WALL HUNG CENTRE BASIN | TOP: BENCHTOP                                                               | NOTES:                                                                      |
|---|----------------|------------------------------------------------|-----------------------------------------------------------------------------|-----------------------------------------------------------------------------|
| р | CODE:          | LITE: GLLFSW1200WHC PRO: GLPFSW1200WHC         | BASIN POSITION: CENTRE BASIN                                                | ALL DIMENSIONS ARE NOMINAL AND SUBJECT TO CHANGE.                           |
|   | MOUNTING:      | WALL HUNG                                      | FOR TOP OPTIONS PLEASE ADD ONE OF THE FOLLOWING TO THE END OF PRODUCT CODE: | DO NOT DRILL OR ROUGH IN UNTIL YOU HAVE RECEIVED AND MEASURED YOUR PRODUCT. |
|   | SIZE:          | 1200W X 500D X 670H                            | CHERRY PIE = CP                                                             | ALL DIMENSIONS ARE IN MILLIMETRES.                                          |
|   | CONFIGURATION: | OPEN SHELF, ALL DRAWER                         | FRIDAY = FR                                                                 | DO NOT MEASURE FROM DRAWING.                                                |
|   | VERSION: 01    | DATE: 09/06/22                                 | CAESARSTONE = CS                                                            |                                                                             |