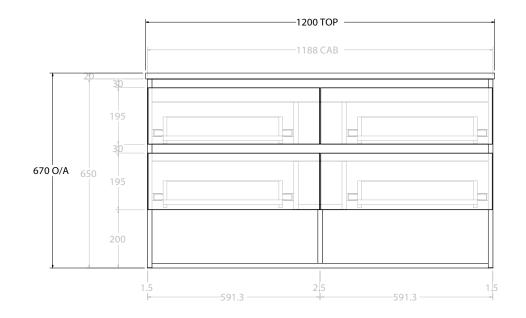

Ad

|   | PRODUCT:       | GLACIER SHELF TWIN 1200 WALL HUNG CENTRE BASIN | TOP: BENCHTOP                                                               | NOTES:                                                                      |
|---|----------------|------------------------------------------------|-----------------------------------------------------------------------------|-----------------------------------------------------------------------------|
| р | CODE:          | LITE: GLLFSW1200WHC PRO: GLPFSW1200WHC         | BASIN POSITION: CENTRE BASIN                                                | ALL DIMENSIONS ARE NOMINAL AND SUBJECT TO CHANGE.                           |
|   | MOUNTING:      | WALL HUNG                                      | FOR TOP OPTIONS PLEASE ADD ONE OF THE FOLLOWING TO THE END OF PRODUCT CODE: | DO NOT DRILL OR ROUGH IN UNTIL YOU HAVE RECEIVED AND MEASURED YOUR PRODUCT. |
|   | SIZE:          | 1200W X 500D X 670H                            | CHERRY PIE = CP                                                             | ALL DIMENSIONS ARE IN MILLIMETRES.                                          |
|   | CONFIGURATION: | OPEN SHELF, ALL DRAWER                         | FRIDAY = FR                                                                 | DO NOT MEASURE FROM DRAWING.                                                |
|   | VERSION: 01    | DATE: 09/06/22                                 | CAESARSTONE = CS                                                            |                                                                             |