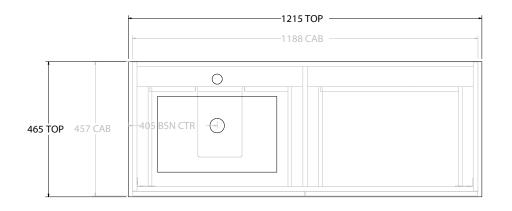

| PRODUCT:       | GLACIER SHELF TWIN 1200 FLOOR MOUNT OFFSET BASIN |                       |
|----------------|--------------------------------------------------|-----------------------|
| CODE:          | LITE: GLLFSW1200WKLCE*                           | PRO: GLPFSW1200WKLCE* |
| MOUNTING:      | FLOOR MOUNT                                      |                       |
| SIZE:          | 1215W X 465D X 896H                              |                       |
| CONFIGURATION: | OPEN SHELF, ALL DRAWER                           |                       |
| VERSION: 03    | DATE: 27/06/2023                                 |                       |

| 7 | TOP:            | CERAMIC GLACIER 1200 | Г |
|---|-----------------|----------------------|---|
|   | BASIN POSITION: | OFFSET BASIN         |   |
|   |                 |                      |   |
| 1 |                 |                      |   |
| 1 |                 |                      |   |

NOTES:

ALL DIMENSIONS ARE NOMINAL AND SUBJECT TO CHANGE.

DO NOT DRILL OR ROUGH IN UNTIL YOU HAVE RECEIVED AND MEASURED YOUR PRODUCT.

ALL DIMENSIONS ARE IN MILLIMETRES.

DO NOT MEASURE FROM DRAWING.

\*LEFT HAND OFFSET PICTURED, RIGHT HAND OFFSET IS MIRRORED (REPLACE CODE SUFFIX L, WITH R)