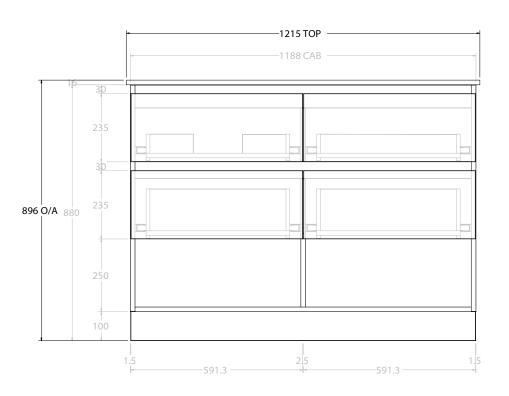

| PRODUCT:       | GLACIER SHELF TWIN 1200 FLOOR MOUNT OFFSET BASIN |                       |
|----------------|--------------------------------------------------|-----------------------|
| CODE:          | LITE: GLLFSW1200WKLCE*                           | PRO: GLPFSW1200WKLCE* |
| MOUNTING:      | FLOOR MOUNT                                      |                       |
| SIZE:          | 1215W X 465D X 896H                              |                       |
| CONFIGURATION: | OPEN SHELF, ALL DRAWER                           |                       |
| VERSION: 03    | DATE: 27/06/2023                                 |                       |

NOTES:

ALL DIMENSIONS ARE NOMINAL AND SUBJECT TO CHANGE.

DO NOT DRILL OR ROUGH IN UNTIL YOU HAVE RECEIVED AND MEASURED YOUR PRODUCT.

ALL DIMENSIONS ARE IN MILLIMETRES.

DO NOT MEASURE FROM DRAWING.

\*LEFT HAND OFFSET PICTURED, RIGHT HAND OFFSET IS MIRRORED (REPLACE CODE SUFFIX L, WITH R)