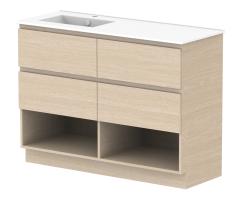

| PRODUCT:       | GLACIER SHELF TWIN 1200 FLOOR MOUNT OFFSET BASIN |                       |
|----------------|--------------------------------------------------|-----------------------|
| CODE:          | LITE: GLLFSW1200WKLCE*                           | PRO: GLPFSW1200WKLCE* |
| MOUNTING:      | FLOOR MOUNT                                      |                       |
| SIZE:          | 1215W X 465D X 896H                              |                       |
| CONFIGURATION: | OPEN SHELF, ALL DRAWER                           |                       |
| VERSION: 03    | DATE: 27/06/2023                                 |                       |

| 7 | TOP:            | CERAMIC GLACIER 1200 | Г |
|---|-----------------|----------------------|---|
|   | BASIN POSITION: | OFFSET BASIN         |   |
|   |                 |                      |   |
| 1 |                 |                      |   |
| 1 |                 |                      |   |