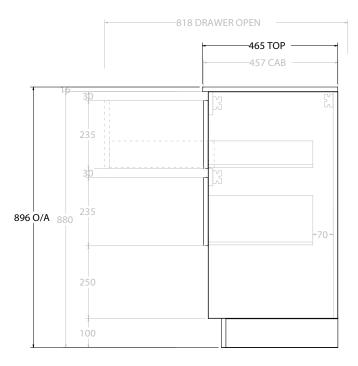

| PRODUCT:       | GLACIER SHELF TWIN 1200 FLOOR MOUNT OFFSET BASIN |                       |
|----------------|--------------------------------------------------|-----------------------|
| CODE:          | LITE: GLLFSW1200WKLCE*                           | PRO: GLPFSW1200WKLCE* |
| MOUNTING:      | FLOOR MOUNT                                      |                       |
| SIZE:          | 1215W X 465D X 896H                              |                       |
| CONFIGURATION: | OPEN SHELF, ALL DRAWER                           |                       |
| VERSION: 03    | DATE: 27/06/2023                                 |                       |

NOTES:

ALL DIMENSIONS ARE NOMINAL AND SUBJECT TO CHANGE.

DO NOT DRILL OR ROUGH IN UNTIL YOU HAVE RECEIVED AND MEASURED YOUR PRODUCT.

ALL DIMENSIONS ARE IN MILLIMETRES.

DO NOT MEASURE FROM DRAWING.

\*LEFT HAND OFFSET PICTURED, RIGHT HAND OFFSET IS MIRRORED (REPLACE CODE SUFFIX L, WITH R)