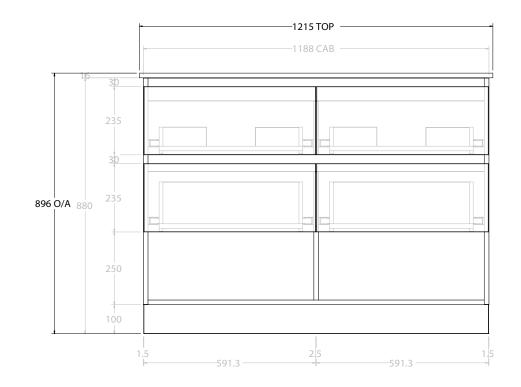

| dp | PRODUCT:       | GLACIER SHELF TWIN 1200 FLOOR MOUNT DOUBLE BASIN | TOP:            | CERAMIC GLACIER 1200 | NOTES:                                                                      |
|----|----------------|--------------------------------------------------|-----------------|----------------------|-----------------------------------------------------------------------------|
|    | CODE:          | LITE: GLLFSW1200WKDCE PRO: GLPFSW1200WKDCE       | BASIN POSITION: | DOUBLE BASIN         | ALL DIMENSIONS ARE NOMINAL AND SUBJECT TO CHANGE.                           |
|    | MOUNTING:      | FLOOR MOUNT                                      |                 |                      | DO NOT DRILL OR ROUGH IN UNTIL YOU HAVE RECEIVED AND MEASURED YOUR PRODUCT. |
|    | SIZE:          | 1215W X 465D X 896H                              |                 |                      | ALL DIMENSIONS ARE IN MILLIMETRES.                                          |
|    | CONFIGURATION: | OPEN SHELF, ALL DRAWER                           |                 |                      | DO NOT MEASURE FROM DRAWING.                                                |
|    | VERSION: 02    | DATE: 15/03/2023                                 |                 |                      |                                                                             |