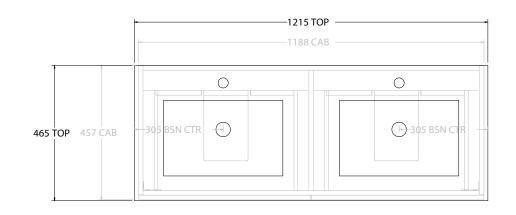

| dp | PRODUCT:       | GLACIER SHELF TWIN 1200 FLOOR MOUNT DOUBLE BASIN | TOP:            | CERAMIC GLACIER 1200 | NOTES:                                                                      |
|----|----------------|--------------------------------------------------|-----------------|----------------------|-----------------------------------------------------------------------------|
|    | CODE:          | LITE: GLLFSW1200WKDCE PRO: GLPFSW1200WKDCE       | BASIN POSITION: | DOUBLE BASIN         | ALL DIMENSIONS ARE NOMINAL AND SUBJECT TO CHANGE.                           |
|    | MOUNTING:      | FLOOR MOUNT                                      |                 |                      | DO NOT DRILL OR ROUGH IN UNTIL YOU HAVE RECEIVED AND MEASURED YOUR PRODUCT. |
|    | SIZE:          | 1215W X 465D X 896H                              |                 |                      | ALL DIMENSIONS ARE IN MILLIMETRES.                                          |
|    | CONFIGURATION: | OPEN SHELF, ALL DRAWER                           |                 |                      | DO NOT MEASURE FROM DRAWING.                                                |
|    | VERSION: 02    | DATE: 15/03/2023                                 |                 |                      |                                                                             |