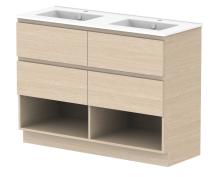

| dp | PRODUCT:       | GLACIER SHELF TWIN 1200 FLOOR MOUNT DOUBLE BASIN | TOP:            | CERAMIC GLACIER 1200 | NOTES:                                                                      |
|----|----------------|--------------------------------------------------|-----------------|----------------------|-----------------------------------------------------------------------------|
|    | CODE:          | LITE: GLLFSW1200WKDCE PRO: GLPFSW1200WKDCE       | BASIN POSITION: | DOUBLE BASIN         | ALL DIMENSIONS ARE NOMINAL AND SUBJECT TO CHANGE.                           |
|    | MOUNTING:      | FLOOR MOUNT                                      |                 |                      | DO NOT DRILL OR ROUGH IN UNTIL YOU HAVE RECEIVED AND MEASURED YOUR PRODUCT. |
|    | SIZE:          | 1215W X 465D X 896H                              |                 |                      | ALL DIMENSIONS ARE IN MILLIMETRES.                                          |
|    | CONFIGURATION: | OPEN SHELF, ALL DRAWER                           |                 |                      | DO NOT MEASURE FROM DRAWING.                                                |
|    | VERSION: 02    | DATE: 15/03/2023                                 |                 |                      |                                                                             |