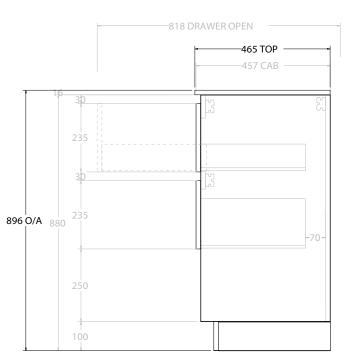

| dp | PRODUCT:       | GLACIER SHELF TWIN 1200 FLOOR MOUNT DOUBLE BASIN | TOP:            | CERAMIC GLACIER 1200 | NOTES:                                                                      |
|----|----------------|--------------------------------------------------|-----------------|----------------------|-----------------------------------------------------------------------------|
|    | CODE:          | LITE: GLLFSW1200WKDCE PRO: GLPFSW1200WKDCE       | BASIN POSITION: | DOUBLE BASIN         | ALL DIMENSIONS ARE NOMINAL AND SUBJECT TO CHANGE.                           |
|    | MOUNTING:      | FLOOR MOUNT                                      |                 |                      | DO NOT DRILL OR ROUGH IN UNTIL YOU HAVE RECEIVED AND MEASURED YOUR PRODUCT. |
|    | SIZE:          | 1215W X 465D X 896H                              |                 |                      | ALL DIMENSIONS ARE IN MILLIMETRES.                                          |
|    | CONFIGURATION: | OPEN SHELF, ALL DRAWER                           |                 |                      | DO NOT MEASURE FROM DRAWING.                                                |
|    | VERSION: 02    | DATE: 15/03/2023                                 |                 |                      |                                                                             |