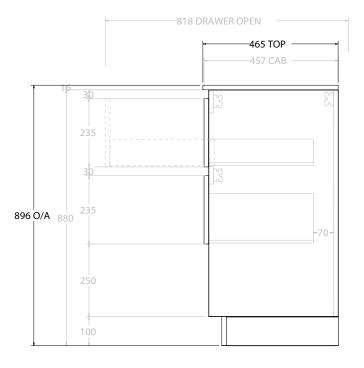

100

| PRODUCT:       | PRODUCT: GLACIER SHELF TWIN 1200 FLOOR MOUNT CENTRE BASIN |  |  |
|----------------|-----------------------------------------------------------|--|--|
| CODE:          | LITE: GLLFSW1200WKCCE PRO: GLPFSW1200WKCCE                |  |  |
| MOUNTING:      | FLOOR MOUNT                                               |  |  |
| SIZE:          | 1215W X 465D X 896H                                       |  |  |
| CONFIGURATION: | OPEN SHELF, ALL DRAWER                                    |  |  |
| VERSION: 02    | DATE: 15/03/2023                                          |  |  |

ALL DIMENSIONS ARE NOMINAL AND SUBJECT TO CHANGE.

DO NOT DRILL OR ROUGH IN UNTIL YOU HAVE RECEIVED AND MEASURED YOUR PRODUCT.

ALL DIMENSIONS ARE IN MILLIMETRES.

DO NOT MEASURE FROM DRAWING.