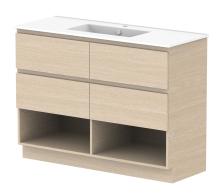

100

| PRODUCT:       | PRODUCT: GLACIER SHELF TWIN 1200 FLOOR MOUNT CENTRE BASIN |  |  |
|----------------|-----------------------------------------------------------|--|--|
| CODE:          | LITE: GLLFSW1200WKCCE PRO: GLPFSW1200WKCCE                |  |  |
| MOUNTING:      | FLOOR MOUNT                                               |  |  |
| SIZE:          | 1215W X 465D X 896H                                       |  |  |
| CONFIGURATION: | OPEN SHELF, ALL DRAWER                                    |  |  |
| VERSION: 02    | DATE: 15/03/2023                                          |  |  |