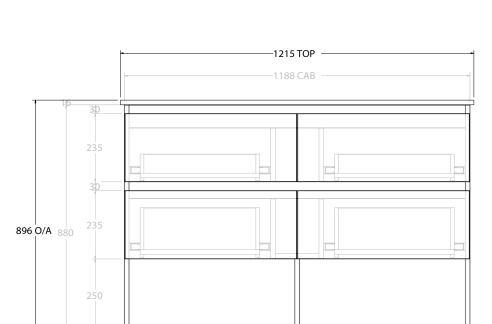

100

| PRODUCT:       | PRODUCT: GLACIER SHELF TWIN 1200 FLOOR MOUNT CENTRE BASIN |  |  |
|----------------|-----------------------------------------------------------|--|--|
| CODE:          | LITE: GLLFSW1200WKCCE PRO: GLPFSW1200WKCCE                |  |  |
| MOUNTING:      | FLOOR MOUNT                                               |  |  |
| SIZE:          | 1215W X 465D X 896H                                       |  |  |
| CONFIGURATION: | OPEN SHELF, ALL DRAWER                                    |  |  |
| VERSION: 02    | DATE: 15/03/2023                                          |  |  |

ALL DIMENSIONS ARE NOMINAL AND SUBJECT TO CHANGE.

DO NOT DRILL OR ROUGH IN UNTIL YOU HAVE RECEIVED AND MEASURED YOUR PRODUCT.

ALL DIMENSIONS ARE IN MILLIMETRES.

DO NOT MEASURE FROM DRAWING.