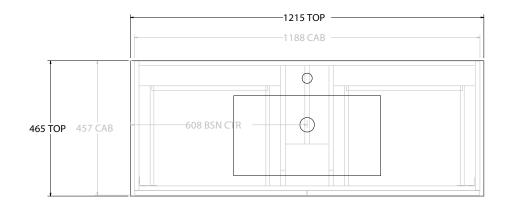

100

| PRODUCT:       | PRODUCT: GLACIER SHELF TWIN 1200 FLOOR MOUNT CENTRE BASIN |  |  |
|----------------|-----------------------------------------------------------|--|--|
| CODE:          | LITE: GLLFSW1200WKCCE PRO: GLPFSW1200WKCCE                |  |  |
| MOUNTING:      | FLOOR MOUNT                                               |  |  |
| SIZE:          | 1215W X 465D X 896H                                       |  |  |
| CONFIGURATION: | OPEN SHELF, ALL DRAWER                                    |  |  |
| VERSION: 02    | DATE: 15/03/2023                                          |  |  |

| ٦ | TOP:            | CERAMIC GLACIER 1200 | Г |
|---|-----------------|----------------------|---|
| + | BASIN POSITION: | CENTRE BASIN         | Н |
| + | DASIN FOSITION. | CENTRE BASIN         |   |
| 4 |                 |                      |   |
|   |                 |                      |   |
|   |                 |                      |   |

ALL DIMENSIONS ARE NOMINAL AND SUBJECT TO CHANGE.

DO NOT DRILL OR ROUGH IN UNTIL YOU HAVE RECEIVED AND MEASURED YOUR PRODUCT.

ALL DIMENSIONS ARE IN MILLIMETRES.

DO NOT MEASURE FROM DRAWING.