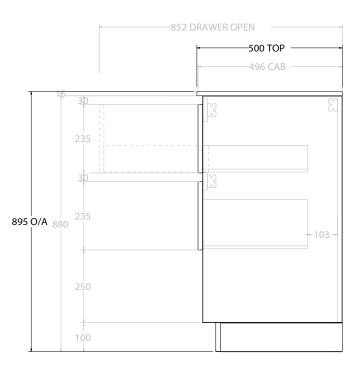

| dp | PRODUCT:       | GLACIER SHELF TWIN 1200 FLOOR MOUNT OFFSET BASIN | TOP:            | CAST MARBLE LAURETTA 1200 | NOTES:                                                                                    |
|----|----------------|--------------------------------------------------|-----------------|---------------------------|-------------------------------------------------------------------------------------------|
|    | CODE:          | LITE: GLLFSW1200WKLCM* PRO: GLPFSW1200WKLCM*     | BASIN POSITION: | OFFSET BASIN              | ALL DIMENSIONS ARE NOMINAL AND SUBJECT TO CHANGE.                                         |
|    | MOUNTING:      | FLOOR MOUNT                                      |                 |                           | DO NOT DRILL OR ROUGH IN UNTIL YOU HAVE RECEIVED AND MEASURED YOUR PRODUCT.               |
|    | SIZE:          | 1200W X 500D X 895H                              |                 |                           | ALL DIMENSIONS ARE IN MILLIMETRES.                                                        |
|    | CONFIGURATION: | OPEN SHELF, ALL DRAWER                           |                 |                           | DO NOT MEASURE FROM DRAWING.                                                              |
|    | VERSION: 01    | DATE: 09/07/22                                   |                 |                           | *LEFT HAND OFFSET PICTURED, RIGHT HAND OFFSET IS MIRRORED (REPLACE CODE SUFFIX L, WITH R) |