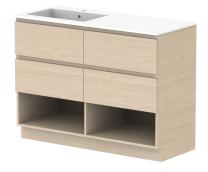

| dp | PRODUCT:       | GLACIER SHELF TWIN 1200 FLOOR MOUNT OFFSET BASIN | TOP:            | CAST MARBLE LAURETTA 1200 | NOTES:                                                                                    |
|----|----------------|--------------------------------------------------|-----------------|---------------------------|-------------------------------------------------------------------------------------------|
|    | CODE:          | LITE: GLLFSW1200WKLCM* PRO: GLPFSW1200WKLCM*     | BASIN POSITION: | OFFSET BASIN              | ALL DIMENSIONS ARE NOMINAL AND SUBJECT TO CHANGE.                                         |
|    | MOUNTING:      | FLOOR MOUNT                                      |                 |                           | DO NOT DRILL OR ROUGH IN UNTIL YOU HAVE RECEIVED AND MEASURED YOUR PRODUCT.               |
|    | SIZE:          | 1200W X 500D X 895H                              |                 |                           | ALL DIMENSIONS ARE IN MILLIMETRES.                                                        |
|    | CONFIGURATION: | OPEN SHELF, ALL DRAWER                           |                 |                           | DO NOT MEASURE FROM DRAWING.                                                              |
|    | VERSION: 01    | DATE: 09/07/22                                   |                 |                           | *LEFT HAND OFFSET PICTURED, RIGHT HAND OFFSET IS MIRRORED (REPLACE CODE SUFFIX L, WITH R) |