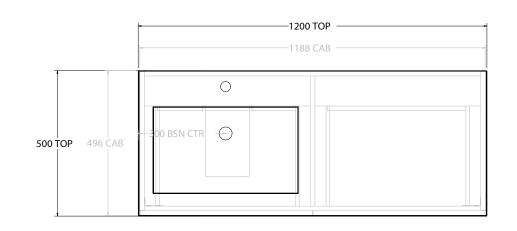

| dp | PRODUCT:       | GLACIER SHELF TWIN 1200 FLOOR MOUNT OFFSET BASIN | TOP:            | CAST MARBLE LAURETTA 1200 | NOTES:                                                                                    |
|----|----------------|--------------------------------------------------|-----------------|---------------------------|-------------------------------------------------------------------------------------------|
|    | CODE:          | LITE: GLLFSW1200WKLCM* PRO: GLPFSW1200WKLCM*     | BASIN POSITION: | OFFSET BASIN              | ALL DIMENSIONS ARE NOMINAL AND SUBJECT TO CHANGE.                                         |
|    | MOUNTING:      | FLOOR MOUNT                                      |                 |                           | DO NOT DRILL OR ROUGH IN UNTIL YOU HAVE RECEIVED AND MEASURED YOUR PRODUCT.               |
|    | SIZE:          | 1200W X 500D X 895H                              |                 |                           | ALL DIMENSIONS ARE IN MILLIMETRES.                                                        |
|    | CONFIGURATION: | OPEN SHELF, ALL DRAWER                           |                 |                           | DO NOT MEASURE FROM DRAWING.                                                              |
|    | VERSION: 01    | DATE: 09/07/22                                   |                 |                           | *LEFT HAND OFFSET PICTURED, RIGHT HAND OFFSET IS MIRRORED (REPLACE CODE SUFFIX L, WITH R) |