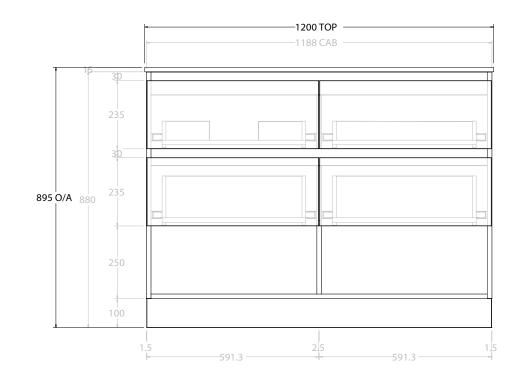

| dp | PRODUCT:       | GLACIER SHELF TWIN 1200 FLOOR MOUNT OFFSET BASIN | TOP:            | CAST MARBLE LAURETTA 1200 | NOTES:                                                                                    |
|----|----------------|--------------------------------------------------|-----------------|---------------------------|-------------------------------------------------------------------------------------------|
|    | CODE:          | LITE: GLLFSW1200WKLCM* PRO: GLPFSW1200WKLCM*     | BASIN POSITION: | OFFSET BASIN              | ALL DIMENSIONS ARE NOMINAL AND SUBJECT TO CHANGE.                                         |
|    | MOUNTING:      | FLOOR MOUNT                                      |                 |                           | DO NOT DRILL OR ROUGH IN UNTIL YOU HAVE RECEIVED AND MEASURED YOUR PRODUCT.               |
|    | SIZE:          | 1200W X 500D X 895H                              |                 |                           | ALL DIMENSIONS ARE IN MILLIMETRES.                                                        |
|    | CONFIGURATION: | OPEN SHELF, ALL DRAWER                           |                 |                           | DO NOT MEASURE FROM DRAWING.                                                              |
|    | VERSION: 01    | DATE: 09/07/22                                   |                 |                           | *LEFT HAND OFFSET PICTURED, RIGHT HAND OFFSET IS MIRRORED (REPLACE CODE SUFFIX L, WITH R) |