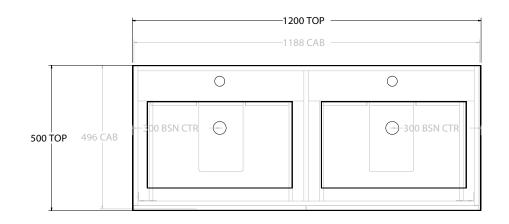

| PRODUCT:       | GLACIER SHELF TWIN 1200 FLOOR MOUNT DOUBLE BASIN |                      |  |
|----------------|--------------------------------------------------|----------------------|--|
| CODE:          | LITE: GLLFSW1200WKDCM                            | PRO: GLPFSW1200WKDCM |  |
| MOUNTING:      | FLOOR MOUNT                                      |                      |  |
| SIZE:          | 1200W X 500D X 895H                              |                      |  |
| CONFIGURATION: | OPEN SHELF, ALL DRAWER                           |                      |  |
| VERSION: 01    | DATE: 09/07/22                                   |                      |  |

| CAST MARBLE LAURETTA 1200 |  |
|---------------------------|--|
| DOUBLE BASIN              |  |
|                           |  |
|                           |  |
|                           |  |
|                           |  |

ALL DIMENSIONS ARE NOMINAL AND SUBJECT TO CHANGE.

DO NOT DRILL OR ROUGH IN UNTIL YOU HAVE RECEIVED AND MEASURED YOUR PRODUCT.

ALL DIMENSIONS ARE IN MILLIMETRES.

DO NOT MEASURE FROM DRAWING.