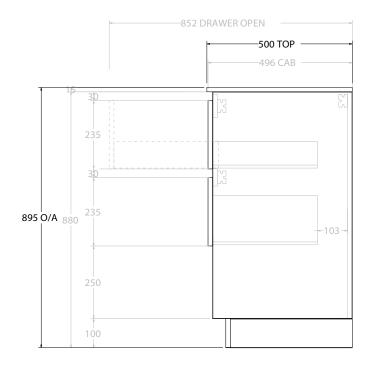

| PRODUCT:       | GLACIER SHELF TWIN 1200 FLOOR MOUNT DOUBLE BASIN |                      |  |
|----------------|--------------------------------------------------|----------------------|--|
| CODE:          | LITE: GLLFSW1200WKDCM                            | PRO: GLPFSW1200WKDCM |  |
| MOUNTING:      | FLOOR MOUNT                                      |                      |  |
| SIZE:          | 1200W X 500D X 895H                              |                      |  |
| CONFIGURATION: | OPEN SHELF, ALL DRAWER                           |                      |  |
| VERSION: 01    | DATE: 09/07/22                                   |                      |  |

ALL DIMENSIONS ARE NOMINAL AND SUBJECT TO CHANGE.

DO NOT DRILL OR ROUGH IN UNTIL YOU HAVE RECEIVED AND MEASURED YOUR PRODUCT.

ALL DIMENSIONS ARE IN MILLIMETRES.

DO NOT MEASURE FROM DRAWING.