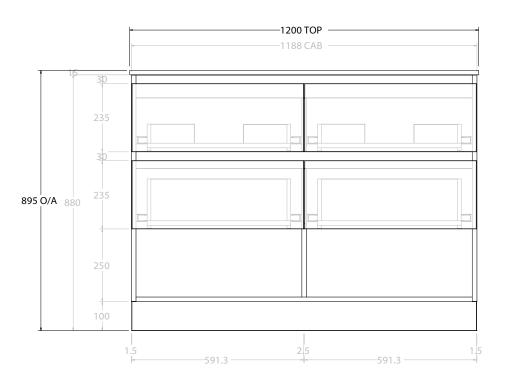

| PRODUCT:       | GLACIER SHELF TWIN 1200 FLOOR MOUNT DOUBLE BASIN |                      |  |
|----------------|--------------------------------------------------|----------------------|--|
| CODE:          | LITE: GLLFSW1200WKDCM                            | PRO: GLPFSW1200WKDCM |  |
| MOUNTING:      | FLOOR MOUNT                                      |                      |  |
| SIZE:          | 1200W X 500D X 895H                              |                      |  |
| CONFIGURATION: | OPEN SHELF, ALL DRAWER                           |                      |  |
| VERSION: 01    | DATE: 09/07/22                                   |                      |  |

ALL DIMENSIONS ARE NOMINAL AND SUBJECT TO CHANGE.

DO NOT DRILL OR ROUGH IN UNTIL YOU HAVE RECEIVED AND MEASURED YOUR PRODUCT.

ALL DIMENSIONS ARE IN MILLIMETRES.

DO NOT MEASURE FROM DRAWING.