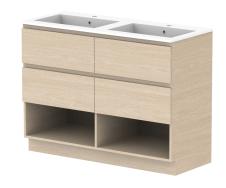

| PRODUCT:       | GLACIER SHELF TWIN 1200 FLOOR MOUNT DOUBLE BASIN |                      |  |
|----------------|--------------------------------------------------|----------------------|--|
| CODE:          | LITE: GLLFSW1200WKDCM                            | PRO: GLPFSW1200WKDCM |  |
| MOUNTING:      | FLOOR MOUNT                                      |                      |  |
| SIZE:          | 1200W X 500D X 895H                              |                      |  |
| CONFIGURATION: | OPEN SHELF, ALL DRAWER                           |                      |  |
| VERSION: 01    | DATE: 09/07/22                                   |                      |  |