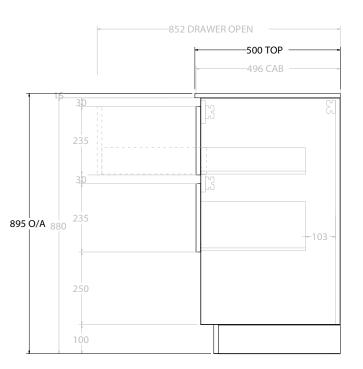

| dp | PRODUCT:       | GLACIER SHELF TWIN 1200 FLOOR MOUNT CENTRE BASIN | TOP:            | CAST MARBLE LAURETTA 1200 | NOTES:                                                                      |
|----|----------------|--------------------------------------------------|-----------------|---------------------------|-----------------------------------------------------------------------------|
|    | CODE:          | LITE: GLLFSW1200WKCCM PRO: GLPFSW1200WKCCM       | BASIN POSITION: | CENTRE BASIN              | ALL DIMENSIONS ARE NOMINAL AND SUBJECT TO CHANGE.                           |
|    | MOUNTING:      | FLOOR MOUNT                                      |                 |                           | DO NOT DRILL OR ROUGH IN UNTIL YOU HAVE RECEIVED AND MEASURED YOUR PRODUCT. |
|    | SIZE:          | 1200W X 500D X 895H                              |                 |                           | ALL DIMENSIONS ARE IN MILLIMETRES.                                          |
|    | CONFIGURATION: | OPEN SHELF, ALL DRAWER                           |                 |                           | DO NOT MEASURE FROM DRAWING.                                                |
|    | VERSION: 01    | DATE: 09/07/22                                   |                 |                           |                                                                             |