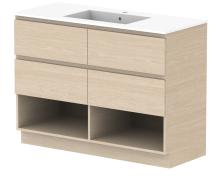

| dp | PRODUCT:       | GLACIER SHELF TWIN 1200 FLOOR MOUNT CENTRE BASIN | TOP:            | CAST MARBLE LAURETTA 1200 | NOTES:                                                                      |
|----|----------------|--------------------------------------------------|-----------------|---------------------------|-----------------------------------------------------------------------------|
|    | CODE:          | LITE: GLLFSW1200WKCCM PRO: GLPFSW1200WKCCM       | BASIN POSITION: | CENTRE BASIN              | ALL DIMENSIONS ARE NOMINAL AND SUBJECT TO CHANGE.                           |
|    | MOUNTING:      | FLOOR MOUNT                                      |                 |                           | DO NOT DRILL OR ROUGH IN UNTIL YOU HAVE RECEIVED AND MEASURED YOUR PRODUCT. |
|    | SIZE:          | 1200W X 500D X 895H                              |                 |                           | ALL DIMENSIONS ARE IN MILLIMETRES.                                          |
|    | CONFIGURATION: | OPEN SHELF, ALL DRAWER                           |                 |                           | DO NOT MEASURE FROM DRAWING.                                                |
|    | VERSION: 01    | DATE: 09/07/22                                   |                 |                           |                                                                             |