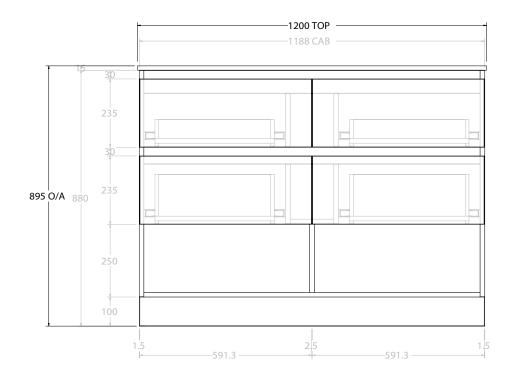

| dp | PRODUCT:       | GLACIER SHELF TWIN 1200 FLOOR MOUNT CENTRE BASIN | TOP:            | CAST MARBLE LAURETTA 1200 | NOTES:                                                                      |
|----|----------------|--------------------------------------------------|-----------------|---------------------------|-----------------------------------------------------------------------------|
|    | CODE:          | LITE: GLLFSW1200WKCCM PRO: GLPFSW1200WKCCM       | BASIN POSITION: | CENTRE BASIN              | ALL DIMENSIONS ARE NOMINAL AND SUBJECT TO CHANGE.                           |
|    | MOUNTING:      | FLOOR MOUNT                                      |                 |                           | DO NOT DRILL OR ROUGH IN UNTIL YOU HAVE RECEIVED AND MEASURED YOUR PRODUCT. |
|    | SIZE:          | 1200W X 500D X 895H                              |                 |                           | ALL DIMENSIONS ARE IN MILLIMETRES.                                          |
|    | CONFIGURATION: | OPEN SHELF, ALL DRAWER                           |                 |                           | DO NOT MEASURE FROM DRAWING.                                                |
|    | VERSION: 01    | DATE: 09/07/22                                   |                 |                           |                                                                             |