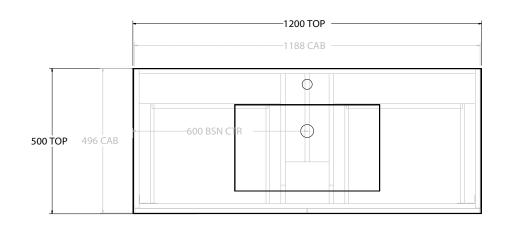

| dp | PRODUCT:       | GLACIER SHELF TWIN 1200 FLOOR MOUNT CENTRE BASIN | TOP:            | CAST MARBLE LAURETTA 1200 | NOTES:                                                                      |
|----|----------------|--------------------------------------------------|-----------------|---------------------------|-----------------------------------------------------------------------------|
|    | CODE:          | LITE: GLLFSW1200WKCCM PRO: GLPFSW1200WKCCM       | BASIN POSITION: | CENTRE BASIN              | ALL DIMENSIONS ARE NOMINAL AND SUBJECT TO CHANGE.                           |
|    | MOUNTING:      | FLOOR MOUNT                                      |                 |                           | DO NOT DRILL OR ROUGH IN UNTIL YOU HAVE RECEIVED AND MEASURED YOUR PRODUCT. |
|    | SIZE:          | 1200W X 500D X 895H                              |                 |                           | ALL DIMENSIONS ARE IN MILLIMETRES.                                          |
|    | CONFIGURATION: | OPEN SHELF, ALL DRAWER                           |                 |                           | DO NOT MEASURE FROM DRAWING.                                                |
|    | VERSION: 01    | DATE: 09/07/22                                   |                 |                           |                                                                             |