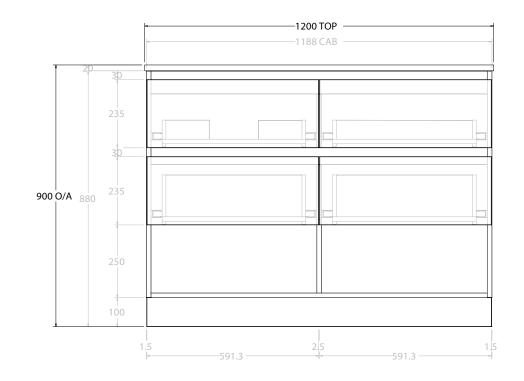

|   | PRODUCT:       | GLACIER SHELF TWIN 1200 FLOOR MOUNT OFFSET BASIN | TOP: BENCHTOP                                                               | NOTES:                                                                                    |
|---|----------------|--------------------------------------------------|-----------------------------------------------------------------------------|-------------------------------------------------------------------------------------------|
| ) | CODE:          | LITE: GLLFSW1200WKL* PRO: GLPFSW1200WKL*         | BASIN POSITION: OFFSET BASIN                                                | ALL DIMENSIONS ARE NOMINAL AND SUBJECT TO CHANGE.                                         |
|   | MOUNTING:      | FLOOR MOUNT                                      | FOR TOP OPTIONS PLEASE ADD ONE OF THE FOLLOWING TO THE END OF PRODUCT CODE: | DO NOT DRILL OR ROUGH IN UNTIL YOU HAVE RECEIVED AND MEASURED YOUR PRODUCT.               |
|   | SIZE:          | 1200W X 500D X 900H                              | CHERRY PIE = CP                                                             | ALL DIMENSIONS ARE IN MILLIMETRES.                                                        |
|   | CONFIGURATION: | OPEN SHELF, ALL DRAWER                           | FRIDAY = FR                                                                 | DO NOT MEASURE FROM DRAWING.                                                              |
|   | VERSION: 01    | DATE: 09/07/22                                   | CAESARSTONE = CS                                                            | *LEFT HAND OFFSET PICTURED, RIGHT HAND OFFSET IS MIRRORED (REPLACE CODE SUFFIX L, WITH R) |
|   |                |                                                  |                                                                             |                                                                                           |