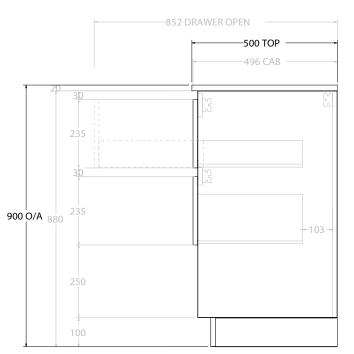

|   | PRODUCT:       | GLACIER SHELF TWIN 1200 FLOOR MOUNT OFFSET BASIN | TOP: BENCHTOP                                                               | NOTES:                                                                                    |
|---|----------------|--------------------------------------------------|-----------------------------------------------------------------------------|-------------------------------------------------------------------------------------------|
| ) | CODE:          | LITE: GLLFSW1200WKL* PRO: GLPFSW1200WKL*         | BASIN POSITION: OFFSET BASIN                                                | ALL DIMENSIONS ARE NOMINAL AND SUBJECT TO CHANGE.                                         |
|   | MOUNTING:      | FLOOR MOUNT                                      | FOR TOP OPTIONS PLEASE ADD ONE OF THE FOLLOWING TO THE END OF PRODUCT CODE: | DO NOT DRILL OR ROUGH IN UNTIL YOU HAVE RECEIVED AND MEASURED YOUR PRODUCT.               |
|   | SIZE:          | 1200W X 500D X 900H                              | CHERRY PIE = CP                                                             | ALL DIMENSIONS ARE IN MILLIMETRES.                                                        |
|   | CONFIGURATION: | OPEN SHELF, ALL DRAWER                           | FRIDAY = FR                                                                 | DO NOT MEASURE FROM DRAWING.                                                              |
|   | VERSION: 01    | DATE: 09/07/22                                   | CAESARSTONE = CS                                                            | *LEFT HAND OFFSET PICTURED, RIGHT HAND OFFSET IS MIRRORED (REPLACE CODE SUFFIX L, WITH R) |
|   |                |                                                  |                                                                             |                                                                                           |