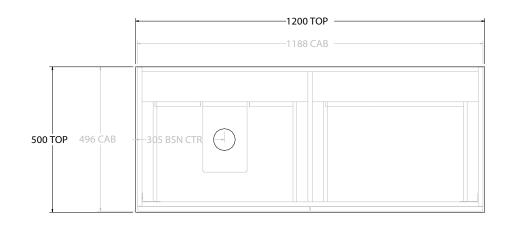

|   | PRODUCT:       | GLACIER SHELF TWIN 1200 FLOOR MOUNT OFFSET BASIN | TOP: BENCHTOP                                                               | NOTES:                                                                                    |
|---|----------------|--------------------------------------------------|-----------------------------------------------------------------------------|-------------------------------------------------------------------------------------------|
| ) | CODE:          | LITE: GLLFSW1200WKL* PRO: GLPFSW1200WKL*         | BASIN POSITION: OFFSET BASIN                                                | ALL DIMENSIONS ARE NOMINAL AND SUBJECT TO CHANGE.                                         |
|   | MOUNTING:      | FLOOR MOUNT                                      | FOR TOP OPTIONS PLEASE ADD ONE OF THE FOLLOWING TO THE END OF PRODUCT CODE: | DO NOT DRILL OR ROUGH IN UNTIL YOU HAVE RECEIVED AND MEASURED YOUR PRODUCT.               |
|   | SIZE:          | 1200W X 500D X 900H                              | CHERRY PIE = CP                                                             | ALL DIMENSIONS ARE IN MILLIMETRES.                                                        |
|   | CONFIGURATION: | OPEN SHELF, ALL DRAWER                           | FRIDAY = FR                                                                 | DO NOT MEASURE FROM DRAWING.                                                              |
|   | VERSION: 01    | DATE: 09/07/22                                   | CAESARSTONE = CS                                                            | *LEFT HAND OFFSET PICTURED, RIGHT HAND OFFSET IS MIRRORED (REPLACE CODE SUFFIX L, WITH R) |
|   |                |                                                  |                                                                             |                                                                                           |