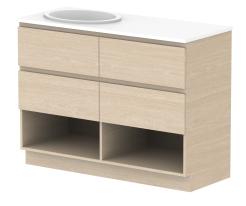

|   | PRODUCT:       | GLACIER SHELF TWIN 1200 FLOOR MOUNT OFFSET BASIN | TOP: BENCHTOP                                                               | NOTES:                                                                                    |
|---|----------------|--------------------------------------------------|-----------------------------------------------------------------------------|-------------------------------------------------------------------------------------------|
| ) | CODE:          | LITE: GLLFSW1200WKL* PRO: GLPFSW1200WKL*         | BASIN POSITION: OFFSET BASIN                                                | ALL DIMENSIONS ARE NOMINAL AND SUBJECT TO CHANGE.                                         |
|   | MOUNTING:      | FLOOR MOUNT                                      | FOR TOP OPTIONS PLEASE ADD ONE OF THE FOLLOWING TO THE END OF PRODUCT CODE: | DO NOT DRILL OR ROUGH IN UNTIL YOU HAVE RECEIVED AND MEASURED YOUR PRODUCT.               |
|   | SIZE:          | 1200W X 500D X 900H                              | CHERRY PIE = CP                                                             | ALL DIMENSIONS ARE IN MILLIMETRES.                                                        |
|   | CONFIGURATION: | OPEN SHELF, ALL DRAWER                           | FRIDAY = FR                                                                 | DO NOT MEASURE FROM DRAWING.                                                              |
|   | VERSION: 01    | DATE: 09/07/22                                   | CAESARSTONE = CS                                                            | *LEFT HAND OFFSET PICTURED, RIGHT HAND OFFSET IS MIRRORED (REPLACE CODE SUFFIX L, WITH R) |
|   |                |                                                  |                                                                             |                                                                                           |