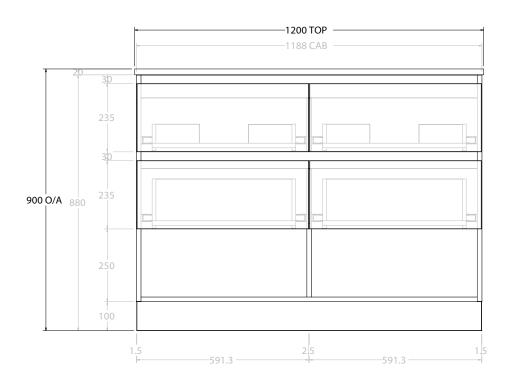

| PRODUCT:       | GLACIER SHELF TWIN 1200 FLOOR MOUNT DOUBLE BASIN |                    |  |
|----------------|--------------------------------------------------|--------------------|--|
| CODE:          | LITE: GLLFSW1200WKD                              | PRO: GLPFSW1200WKD |  |
| MOUNTING:      | FLOOR MOUNT                                      |                    |  |
| SIZE:          | 1200W X 500D X 900H                              |                    |  |
| CONFIGURATION: | OPEN SHELF, ALL DRAWER                           |                    |  |
| VERSION: 01    | DATE: 09/07/22                                   |                    |  |

ALL DIMENSIONS ARE NOMINAL AND SUBJECT TO CHANGE.

DO NOT DRILL OR ROUGH IN UNTIL YOU HAVE RECEIVED AND MEASURED YOUR PRODUCT.

ALL DIMENSIONS ARE IN MILLIMETRES.

DO NOT MEASURE FROM DRAWING.