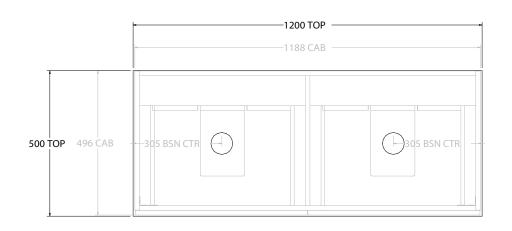

| PRODUCT:       | GLACIER SHELF TWIN 1200 FLOOR MOUNT DOUBLE BASIN |                    |  |
|----------------|--------------------------------------------------|--------------------|--|
| CODE:          | LITE: GLLFSW1200WKD                              | PRO: GLPFSW1200WKD |  |
| MOUNTING:      | FLOOR MOUNT                                      |                    |  |
| SIZE:          | 1200W X 500D X 900H                              |                    |  |
| CONFIGURATION: | OPEN SHELF, ALL DRAWER                           |                    |  |
| VERSION: 01    | DATE: 09/07/22                                   |                    |  |

ALL DIMENSIONS ARE NOMINAL AND SUBJECT TO CHANGE.

DO NOT DRILL OR ROUGH IN UNTIL YOU HAVE RECEIVED AND MEASURED YOUR PRODUCT.

ALL DIMENSIONS ARE IN MILLIMETRES.

DO NOT MEASURE FROM DRAWING.