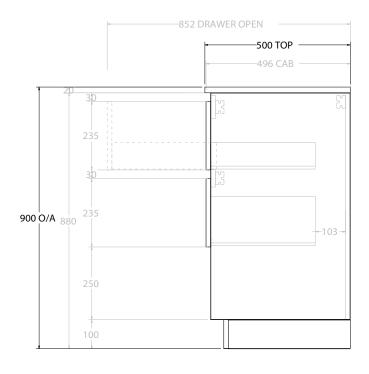

| PRODUCT:       | GLACIER SHELF TWIN 1200 FLOOR MOUNT DOUBLE BASIN |                    |  |
|----------------|--------------------------------------------------|--------------------|--|
| CODE:          | LITE: GLLFSW1200WKD                              | PRO: GLPFSW1200WKD |  |
| MOUNTING:      | FLOOR MOUNT                                      |                    |  |
| SIZE:          | 1200W X 500D X 900H                              |                    |  |
| CONFIGURATION: | OPEN SHELF, ALL DRAWER                           |                    |  |
| VERSION: 01    | DATE: 09/07/22                                   |                    |  |

ALL DIMENSIONS ARE NOMINAL AND SUBJECT TO CHANGE.

DO NOT DRILL OR ROUGH IN UNTIL YOU HAVE RECEIVED AND MEASURED YOUR PRODUCT.

ALL DIMENSIONS ARE IN MILLIMETRES.

DO NOT MEASURE FROM DRAWING.