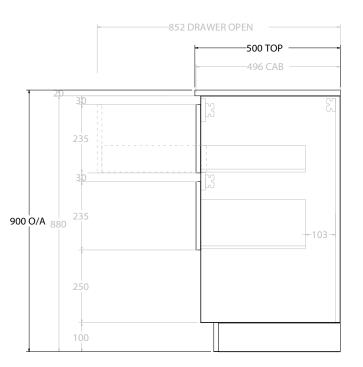

| PRODUCT:       | GLACIER SHELF TWIN 1200 FLOOR MOUNT CENTRE BASIN | TOP: BENCHTOP                                                               | NOTES:                                                                      |
|----------------|--------------------------------------------------|-----------------------------------------------------------------------------|-----------------------------------------------------------------------------|
| CODE:          | LITE: GLLFSW1200WKC PRO: GLPFSW1200WKC           | BASIN POSITION: CENTRE BASIN                                                | ALL DIMENSIONS ARE NOMINAL AND SUBJECT TO CHANGE.                           |
| MOUNTING:      | FLOOR MOUNT                                      | FOR TOP OPTIONS PLEASE ADD ONE OF THE FOLLOWING TO THE END OF PRODUCT CODE: | DO NOT DRILL OR ROUGH IN UNTIL YOU HAVE RECEIVED AND MEASURED YOUR PRODUCT. |
| SIZE:          | 1200W X 500D X 900H                              | CHERRY PIE = CP                                                             | ALL DIMENSIONS ARE IN MILLIMETRES.                                          |
| CONFIGURATION: | OPEN SHELF, ALL DRAWER                           | FRIDAY = FR                                                                 | DO NOT MEASURE FROM DRAWING.                                                |
| VERSION: 01    | DATE: 09/07/22                                   | CAESARSTONE = CS                                                            |                                                                             |