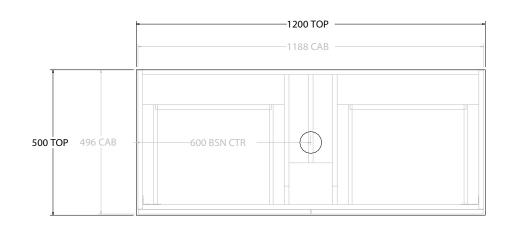

| PRODUCT:       | GLACIER SHELF TWIN 1200 FLOOR MOUNT CENTRE BASIN | TOP: BENCHTOP                                                               | NOTES:                                                                      |
|----------------|--------------------------------------------------|-----------------------------------------------------------------------------|-----------------------------------------------------------------------------|
| CODE:          | LITE: GLLFSW1200WKC PRO: GLPFSW1200WKC           | BASIN POSITION: CENTRE BASIN                                                | ALL DIMENSIONS ARE NOMINAL AND SUBJECT TO CHANGE.                           |
| MOUNTING:      | FLOOR MOUNT                                      | FOR TOP OPTIONS PLEASE ADD ONE OF THE FOLLOWING TO THE END OF PRODUCT CODE: | DO NOT DRILL OR ROUGH IN UNTIL YOU HAVE RECEIVED AND MEASURED YOUR PRODUCT. |
| SIZE:          | 1200W X 500D X 900H                              | CHERRY PIE = CP                                                             | ALL DIMENSIONS ARE IN MILLIMETRES.                                          |
| CONFIGURATION: | OPEN SHELF, ALL DRAWER                           | FRIDAY = FR                                                                 | DO NOT MEASURE FROM DRAWING.                                                |
| VERSION: 01    | DATE: 09/07/22                                   | CAESARSTONE = CS                                                            |                                                                             |