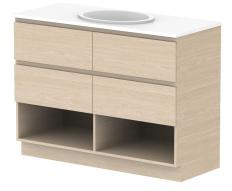

| PRODUCT:       | GLACIER SHELF TWIN 1200 FLOOR MOUNT CENTRE BASIN | TOP: BENCHTOP                                                               | NOTES:                                                                      |
|----------------|--------------------------------------------------|-----------------------------------------------------------------------------|-----------------------------------------------------------------------------|
| CODE:          | LITE: GLLFSW1200WKC PRO: GLPFSW1200WKC           | BASIN POSITION: CENTRE BASIN                                                | ALL DIMENSIONS ARE NOMINAL AND SUBJECT TO CHANGE.                           |
| MOUNTING:      | FLOOR MOUNT                                      | FOR TOP OPTIONS PLEASE ADD ONE OF THE FOLLOWING TO THE END OF PRODUCT CODE: | DO NOT DRILL OR ROUGH IN UNTIL YOU HAVE RECEIVED AND MEASURED YOUR PRODUCT. |
| SIZE:          | 1200W X 500D X 900H                              | CHERRY PIE = CP                                                             | ALL DIMENSIONS ARE IN MILLIMETRES.                                          |
| CONFIGURATION: | OPEN SHELF, ALL DRAWER                           | FRIDAY = FR                                                                 | DO NOT MEASURE FROM DRAWING.                                                |
| VERSION: 01    | DATE: 09/07/22                                   | CAESARSTONE = CS                                                            |                                                                             |