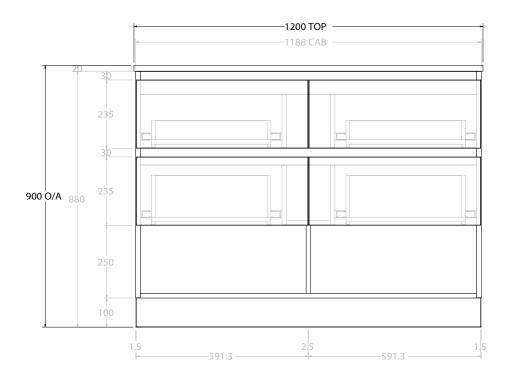

| PRODUCT:       | GLACIER SHELF TWIN 1200 FLOOR MOUNT CENTRE BASIN | TOP: BENCHTOP                                                               | NOTES:                                                                      |
|----------------|--------------------------------------------------|-----------------------------------------------------------------------------|-----------------------------------------------------------------------------|
| CODE:          | LITE: GLLFSW1200WKC PRO: GLPFSW1200WKC           | BASIN POSITION: CENTRE BASIN                                                | ALL DIMENSIONS ARE NOMINAL AND SUBJECT TO CHANGE.                           |
| MOUNTING:      | FLOOR MOUNT                                      | FOR TOP OPTIONS PLEASE ADD ONE OF THE FOLLOWING TO THE END OF PRODUCT CODE: | DO NOT DRILL OR ROUGH IN UNTIL YOU HAVE RECEIVED AND MEASURED YOUR PRODUCT. |
| SIZE:          | 1200W X 500D X 900H                              | CHERRY PIE = CP                                                             | ALL DIMENSIONS ARE IN MILLIMETRES.                                          |
| CONFIGURATION: | OPEN SHELF, ALL DRAWER                           | FRIDAY = FR                                                                 | DO NOT MEASURE FROM DRAWING.                                                |
| VERSION: 01    | DATE: 09/07/22                                   | CAESARSTONE = CS                                                            |                                                                             |