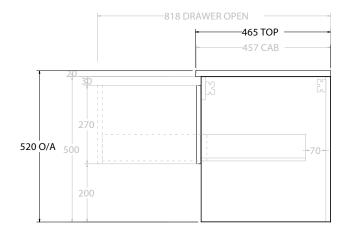

| dp | PRODUCT:       | GLACIER SHELF SLIM 1200 WALL HUNG OFFSET BASIN | TOP:            | CERAMIC GLACIER 1200 | NOTES:                                                                                    |
|----|----------------|------------------------------------------------|-----------------|----------------------|-------------------------------------------------------------------------------------------|
|    | CODE:          | LITE: GLLFSS1200WHLCE* PRO: GLPFSS1200WHLCE*   | BASIN POSITION: | OFFSET BASIN         | ALL DIMENSIONS ARE NOMINAL AND SUBJECT TO CHANGE.                                         |
|    | MOUNTING:      | WALL HUNG                                      |                 |                      | DO NOT DRILL OR ROUGH IN UNTIL YOU HAVE RECEIVED AND MEASURED YOUR PRODUCT.               |
|    | SIZE:          | 1215W X 465D X 516H                            |                 |                      | ALL DIMENSIONS ARE IN MILLIMETRES.                                                        |
|    | CONFIGURATION: | OPEN SHELF, ALL DRAWER                         |                 |                      | DO NOT MEASURE FROM DRAWING.                                                              |
|    | VERSION: 03    | DATE: 27/06/2023                               |                 |                      | *LEFT HAND OFFSET PICTURED, RIGHT HAND OFFSET IS MIRRORED (REPLACE CODE SUFFIX L, WITH R) |