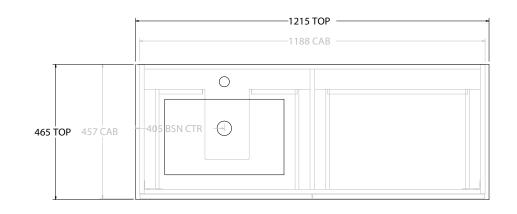

| dp | PRODUCT:       | GLACIER SHELF SLIM 1200 WALL HUNG OFFSET BASIN | TOP:            | CERAMIC GLACIER 1200 | NOTES:                                                                                    |
|----|----------------|------------------------------------------------|-----------------|----------------------|-------------------------------------------------------------------------------------------|
|    | CODE:          | LITE: GLLFSS1200WHLCE* PRO: GLPFSS1200WHLCE*   | BASIN POSITION: | OFFSET BASIN         | ALL DIMENSIONS ARE NOMINAL AND SUBJECT TO CHANGE.                                         |
|    | MOUNTING:      | WALL HUNG                                      |                 |                      | DO NOT DRILL OR ROUGH IN UNTIL YOU HAVE RECEIVED AND MEASURED YOUR PRODUCT.               |
|    | SIZE:          | 1215W X 465D X 516H                            |                 |                      | ALL DIMENSIONS ARE IN MILLIMETRES.                                                        |
|    | CONFIGURATION: | OPEN SHELF, ALL DRAWER                         |                 |                      | DO NOT MEASURE FROM DRAWING.                                                              |
|    | VERSION: 03    | DATE: 27/06/2023                               |                 |                      | *LEFT HAND OFFSET PICTURED, RIGHT HAND OFFSET IS MIRRORED (REPLACE CODE SUFFIX L, WITH R) |