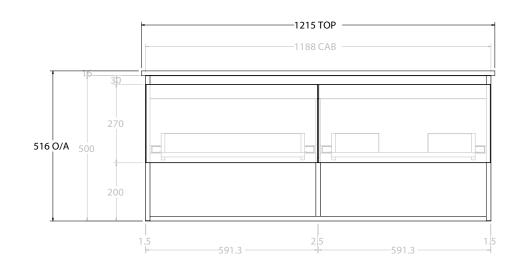

| dp | PRODUCT:       | GLACIER SHELF SLIM 1200 WALL HUNG OFFSET BASIN | TOP:            | CERAMIC GLACIER 1200 | NOTES:                                                                                    |
|----|----------------|------------------------------------------------|-----------------|----------------------|-------------------------------------------------------------------------------------------|
|    | CODE:          | LITE: GLLFSS1200WHLCE* PRO: GLPFSS1200WHLCE*   | BASIN POSITION: | OFFSET BASIN         | ALL DIMENSIONS ARE NOMINAL AND SUBJECT TO CHANGE.                                         |
|    | MOUNTING:      | WALL HUNG                                      |                 |                      | DO NOT DRILL OR ROUGH IN UNTIL YOU HAVE RECEIVED AND MEASURED YOUR PRODUCT.               |
|    | SIZE:          | 1215W X 465D X 516H                            |                 |                      | ALL DIMENSIONS ARE IN MILLIMETRES.                                                        |
|    | CONFIGURATION: | OPEN SHELF, ALL DRAWER                         |                 |                      | DO NOT MEASURE FROM DRAWING.                                                              |
|    | VERSION: 03    | DATE: 27/06/2023                               |                 |                      | *LEFT HAND OFFSET PICTURED, RIGHT HAND OFFSET IS MIRRORED (REPLACE CODE SUFFIX L, WITH R) |