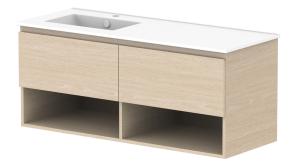

| dp | PRODUCT:       | GLACIER SHELF SLIM 1200 WALL HUNG OFFSET BASIN | TOP:            | CERAMIC GLACIER 1200 | NOTES:                                                                                    |
|----|----------------|------------------------------------------------|-----------------|----------------------|-------------------------------------------------------------------------------------------|
|    | CODE:          | LITE: GLLFSS1200WHLCE* PRO: GLPFSS1200WHLCE*   | BASIN POSITION: | OFFSET BASIN         | ALL DIMENSIONS ARE NOMINAL AND SUBJECT TO CHANGE.                                         |
|    | MOUNTING:      | WALL HUNG                                      |                 |                      | DO NOT DRILL OR ROUGH IN UNTIL YOU HAVE RECEIVED AND MEASURED YOUR PRODUCT.               |
|    | SIZE:          | 1215W X 465D X 516H                            |                 |                      | ALL DIMENSIONS ARE IN MILLIMETRES.                                                        |
|    | CONFIGURATION: | OPEN SHELF, ALL DRAWER                         |                 |                      | DO NOT MEASURE FROM DRAWING.                                                              |
|    | VERSION: 03    | DATE: 27/06/2023                               |                 |                      | *LEFT HAND OFFSET PICTURED, RIGHT HAND OFFSET IS MIRRORED (REPLACE CODE SUFFIX L, WITH R) |