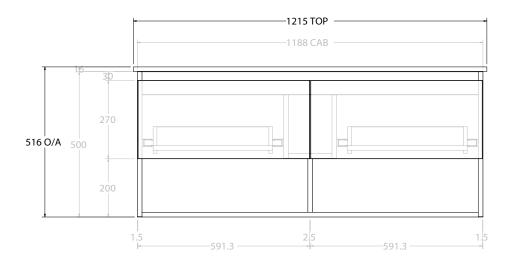

| PRODUCT:       | GLACIER SHELF SLIM 1200 WALL HUNG CENTRE BASIN |  |
|----------------|------------------------------------------------|--|
| CODE:          | LITE: GLLFSS1200WHCCE PRO: GLPFSS1200WHCCE     |  |
| MOUNTING:      | WALL HUNG                                      |  |
| SIZE:          | 1215W X 465D X 516H                            |  |
| CONFIGURATION: | OPEN SHELF, ALL DRAWER                         |  |
| VERSION: 02    | DATE: 15/03/2023                               |  |

ALL DIMENSIONS ARE NOMINAL AND SUBJECT TO CHANGE.

DO NOT DRILL OR ROUGH IN UNTIL YOU HAVE RECEIVED AND MEASURED YOUR PRODUCT.

ALL DIMENSIONS ARE IN MILLIMETRES.

DO NOT MEASURE FROM DRAWING.