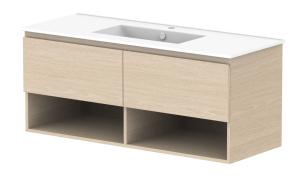

| PRODUCT:       | GLACIER SHELF SLIM 1200 WALL HUNG CENTRE BASIN |  |
|----------------|------------------------------------------------|--|
| CODE:          | LITE: GLLFSS1200WHCCE PRO: GLPFSS1200WHCCE     |  |
| MOUNTING:      | WALL HUNG                                      |  |
| SIZE:          | 1215W X 465D X 516H                            |  |
| CONFIGURATION: | OPEN SHELF, ALL DRAWER                         |  |
| VERSION: 02    | DATE: 15/03/2023                               |  |

| TOP:            | CERAMIC GLACIER 1200 |  |
|-----------------|----------------------|--|
| BASIN POSITION: | CENTRE BASIN         |  |
|                 |                      |  |
|                 |                      |  |
|                 |                      |  |
|                 |                      |  |