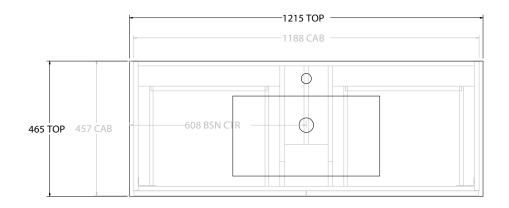

| PRODUCT:       | GLACIER SHELF SLIM 1200 WALL HUNG CENTRE BASIN |  |
|----------------|------------------------------------------------|--|
| CODE:          | LITE: GLLFSS1200WHCCE PRO: GLPFSS1200WHCCE     |  |
| MOUNTING:      | WALL HUNG                                      |  |
| SIZE:          | 1215W X 465D X 516H                            |  |
| CONFIGURATION: | OPEN SHELF, ALL DRAWER                         |  |
| VERSION: 02    | DATE: 15/03/2023                               |  |

| TOP:            | CERAMIC GLACIER 1200 |  |
|-----------------|----------------------|--|
| BASIN POSITION: | CENTRE BASIN         |  |
|                 |                      |  |
|                 |                      |  |
|                 |                      |  |
|                 |                      |  |

ALL DIMENSIONS ARE NOMINAL AND SUBJECT TO CHANGE.

DO NOT DRILL OR ROUGH IN UNTIL YOU HAVE RECEIVED AND MEASURED YOUR PRODUCT.

ALL DIMENSIONS ARE IN MILLIMETRES.

DO NOT MEASURE FROM DRAWING.