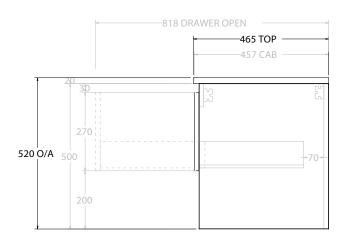

| PRODUCT:       | GLACIER SHELF SLIM 1200 WALL HUNG CENTRE BASIN |  |
|----------------|------------------------------------------------|--|
| CODE:          | LITE: GLLFSS1200WHCCE PRO: GLPFSS1200WHCCE     |  |
| MOUNTING:      | WALL HUNG                                      |  |
| SIZE:          | 1215W X 465D X 516H                            |  |
| CONFIGURATION: | OPEN SHELF, ALL DRAWER                         |  |
| VERSION: 02    | DATE: 15/03/2023                               |  |

ALL DIMENSIONS ARE NOMINAL AND SUBJECT TO CHANGE.

DO NOT DRILL OR ROUGH IN UNTIL YOU HAVE RECEIVED AND MEASURED YOUR PRODUCT.

ALL DIMENSIONS ARE IN MILLIMETRES.

DO NOT MEASURE FROM DRAWING.