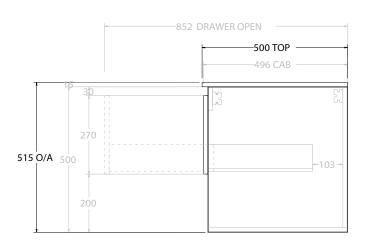

| PRODUCT:       | GLACIER SHELF SLIM 1200 WALL HUNG OFFSET BASIN |                       |
|----------------|------------------------------------------------|-----------------------|
| CODE:          | LITE: GLLFSS1200WHLCM*                         | PRO: GLPFSS1200WHLCM* |
| MOUNTING:      | WALL HUNG                                      |                       |
| SIZE:          | 1200W X 500D X 515H                            |                       |
| CONFIGURATION: | OPEN SHELF, ALL DRAWER                         |                       |
| VERSION: 01    | DATE: 09/06/22                                 |                       |

ALL DIMENSIONS ARE NOMINAL AND SUBJECT TO CHANGE.

DO NOT DRILL OR ROUGH IN UNTIL YOU HAVE RECEIVED AND MEASURED YOUR PRODUCT.

ALL DIMENSIONS ARE IN MILLIMETRES.

DO NOT MEASURE FROM DRAWING.

\*LEFT HAND OFFSET PICTURED, RIGHT HAND OFFSET IS MIRRORED (REPLACE CODE SUFFIX L, WITH R)