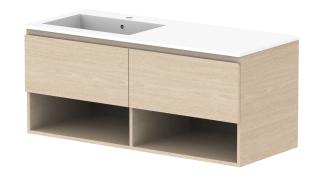

| PRODUCT:       | GLACIER SHELF SLIM 1200 WALL HUNG OFFSET BASIN |                       |
|----------------|------------------------------------------------|-----------------------|
| CODE:          | LITE: GLLFSS1200WHLCM*                         | PRO: GLPFSS1200WHLCM* |
| MOUNTING:      | WALL HUNG                                      |                       |
| SIZE:          | 1200W X 500D X 515H                            |                       |
| CONFIGURATION: | OPEN SHELF, ALL DRAWER                         |                       |
| VERSION: 01    | DATE: 09/06/22                                 |                       |

| CAST MARBLE LAURETTA | ][ |
|----------------------|----|
| OFFSET BASIN         |    |
|                      | 11 |
|                      |    |
|                      |    |
|                      |    |