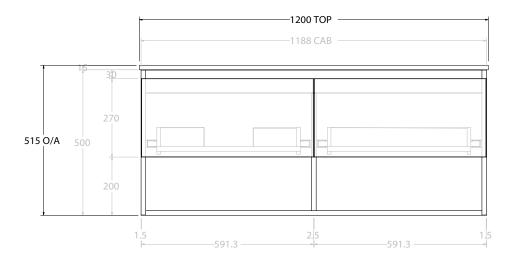

| PRODUCT:       | GLACIER SHELF SLIM 1200 WALL HUNG OFFSET BASIN |                       |
|----------------|------------------------------------------------|-----------------------|
| CODE:          | LITE: GLLFSS1200WHLCM*                         | PRO: GLPFSS1200WHLCM* |
| MOUNTING:      | WALL HUNG                                      |                       |
| SIZE:          | 1200W X 500D X 515H                            |                       |
| CONFIGURATION: | OPEN SHELF, ALL DRAWER                         |                       |
| VERSION: 01    | DATE: 09/06/22                                 |                       |

ALL DIMENSIONS ARE NOMINAL AND SUBJECT TO CHANGE.

DO NOT DRILL OR ROUGH IN UNTIL YOU HAVE RECEIVED AND MEASURED YOUR PRODUCT.

ALL DIMENSIONS ARE IN MILLIMETRES.

DO NOT MEASURE FROM DRAWING.

\*LEFT HAND OFFSET PICTURED, RIGHT HAND OFFSET IS MIRRORED (REPLACE CODE SUFFIX L, WITH R)