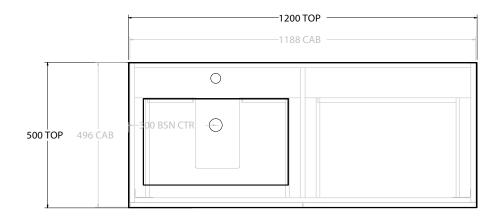

| PRODUCT:       | GLACIER SHELF SLIM 1200 WALL HUNG OFFSET BASIN |                       |
|----------------|------------------------------------------------|-----------------------|
| CODE:          | LITE: GLLFSS1200WHLCM*                         | PRO: GLPFSS1200WHLCM* |
| MOUNTING:      | WALL HUNG                                      |                       |
| SIZE:          | 1200W X 500D X 515H                            |                       |
| CONFIGURATION: | OPEN SHELF, ALL DRAWER                         |                       |
| VERSION: 01    | DATE: 09/06/22                                 |                       |

| CAST MARBLE LAURETTA | ][ |
|----------------------|----|
| OFFSET BASIN         |    |
|                      | 11 |
|                      |    |
|                      |    |
|                      |    |

ALL DIMENSIONS ARE NOMINAL AND SUBJECT TO CHANGE.

DO NOT DRILL OR ROUGH IN UNTIL YOU HAVE RECEIVED AND MEASURED YOUR PRODUCT.

ALL DIMENSIONS ARE IN MILLIMETRES.

DO NOT MEASURE FROM DRAWING.

\*LEFT HAND OFFSET PICTURED, RIGHT HAND OFFSET IS MIRRORED (REPLACE CODE SUFFIX L, WITH R)