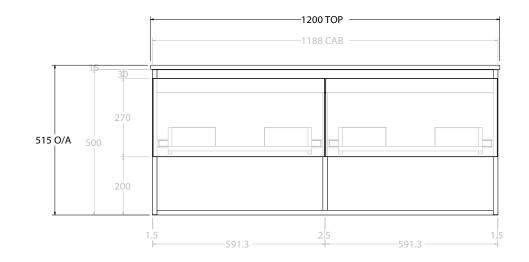

| dp | PRODUCT:       | GLACIER SHELF SLIM 1200 WALL HUNG DOUBLE BASIN | TOP: CAST MARBLE LAURETTA    | NOTES:                                                                      |
|----|----------------|------------------------------------------------|------------------------------|-----------------------------------------------------------------------------|
|    | CODE:          | LITE: GLLFSS1200WHDCM PRO: GLPFSS1200WHDCM     | BASIN POSITION: DOUBLE BASIN | ALL DIMENSIONS ARE NOMINAL AND SUBJECT TO CHANGE.                           |
|    | MOUNTING:      | WALL HUNG                                      |                              | DO NOT DRILL OR ROUGH IN UNTIL YOU HAVE RECEIVED AND MEASURED YOUR PRODUCT. |
|    | SIZE:          | 1200W X 500D X 515H                            |                              | ALL DIMENSIONS ARE IN MILLIMETRES.                                          |
|    | CONFIGURATION: | OPEN SHELF, ALL DRAWER                         |                              | DO NOT MEASURE FROM DRAWING.                                                |
|    | VERSION: 01    | DATE: 09/06/22                                 |                              |                                                                             |