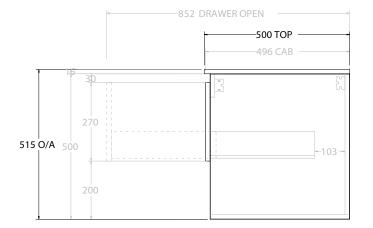

| dp | PRODUCT:       | GLACIER SHELF SLIM 1200 WALL HUNG DOUBLE BASIN | TOP: CAST MARBLE LAURETTA    | NOTES:                                                                      |
|----|----------------|------------------------------------------------|------------------------------|-----------------------------------------------------------------------------|
|    | CODE:          | LITE: GLLFSS1200WHDCM PRO: GLPFSS1200WHDCM     | BASIN POSITION: DOUBLE BASIN | ALL DIMENSIONS ARE NOMINAL AND SUBJECT TO CHANGE.                           |
|    | MOUNTING:      | WALL HUNG                                      |                              | DO NOT DRILL OR ROUGH IN UNTIL YOU HAVE RECEIVED AND MEASURED YOUR PRODUCT. |
|    | SIZE:          | 1200W X 500D X 515H                            |                              | ALL DIMENSIONS ARE IN MILLIMETRES.                                          |
|    | CONFIGURATION: | OPEN SHELF, ALL DRAWER                         |                              | DO NOT MEASURE FROM DRAWING.                                                |
|    | VERSION: 01    | DATE: 09/06/22                                 |                              |                                                                             |