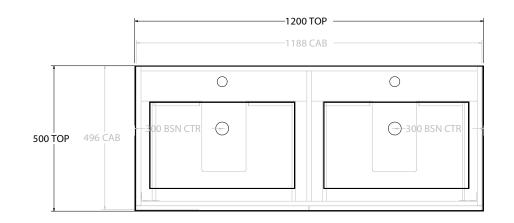

| dp | PRODUCT:       | GLACIER SHELF SLIM 1200 WALL HUNG DOUBLE BASIN | TOP: CAST MARBLE LAURETTA    | NOTES:                                                                      |
|----|----------------|------------------------------------------------|------------------------------|-----------------------------------------------------------------------------|
|    | CODE:          | LITE: GLLFSS1200WHDCM PRO: GLPFSS1200WHDCM     | BASIN POSITION: DOUBLE BASIN | ALL DIMENSIONS ARE NOMINAL AND SUBJECT TO CHANGE.                           |
|    | MOUNTING:      | WALL HUNG                                      |                              | DO NOT DRILL OR ROUGH IN UNTIL YOU HAVE RECEIVED AND MEASURED YOUR PRODUCT. |
|    | SIZE:          | 1200W X 500D X 515H                            |                              | ALL DIMENSIONS ARE IN MILLIMETRES.                                          |
|    | CONFIGURATION: | OPEN SHELF, ALL DRAWER                         |                              | DO NOT MEASURE FROM DRAWING.                                                |
|    | VERSION: 01    | DATE: 09/06/22                                 |                              |                                                                             |