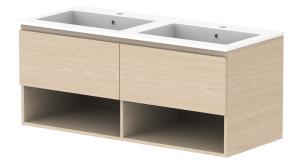

| dp | PRODUCT:       | GLACIER SHELF SLIM 1200 WALL HUNG DOUBLE BASIN | TOP: CAST MARBLE LAURETTA    | NOTES:                                                                      |
|----|----------------|------------------------------------------------|------------------------------|-----------------------------------------------------------------------------|
|    | CODE:          | LITE: GLLFSS1200WHDCM PRO: GLPFSS1200WHDCM     | BASIN POSITION: DOUBLE BASIN | ALL DIMENSIONS ARE NOMINAL AND SUBJECT TO CHANGE.                           |
|    | MOUNTING:      | WALL HUNG                                      |                              | DO NOT DRILL OR ROUGH IN UNTIL YOU HAVE RECEIVED AND MEASURED YOUR PRODUCT. |
|    | SIZE:          | 1200W X 500D X 515H                            |                              | ALL DIMENSIONS ARE IN MILLIMETRES.                                          |
|    | CONFIGURATION: | OPEN SHELF, ALL DRAWER                         |                              | DO NOT MEASURE FROM DRAWING.                                                |
|    | VERSION: 01    | DATE: 09/06/22                                 |                              |                                                                             |