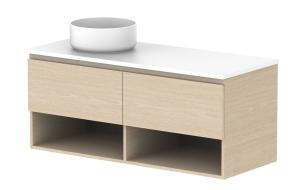

| PRODUCT:       | GLACIER SHELF SLIM 1200 WALL HUNG OFFSET BASIN |
|----------------|------------------------------------------------|
| CODE:          | LITE: GLLFSS1200WHL* PRO: GLPFSS1200WHL*       |
| MOUNTING:      | WALL HUNG                                      |
| SIZE:          | 1200W X 500D X 520H                            |
| CONFIGURATION: | OPEN SHELF, ALL DRAWER                         |
| VERSION: 01    | DATE: 09/06/22                                 |

| Г                                                                           | TOP:             | BENCHTOP     |  |
|-----------------------------------------------------------------------------|------------------|--------------|--|
|                                                                             | BASIN POSITION:  | OFFSET BASIN |  |
| FOR TOP OPTIONS PLEASE ADD ONE OF THE FOLLOWING TO THE END OF PRODUCT CODE: |                  |              |  |
|                                                                             | CHERRY PIE = CP  |              |  |
|                                                                             | FRIDAY = FR      |              |  |
|                                                                             | CAESARSTONE = CS |              |  |