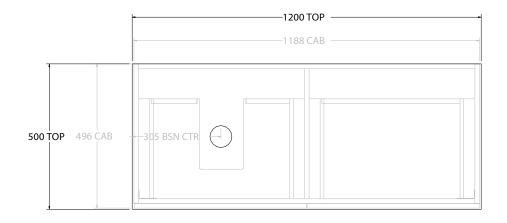

| PRODUCT:       | GLACIER SHELF SLIM 1200 WALL HUNG OFFSET BASIN |
|----------------|------------------------------------------------|
| CODE:          | LITE: GLLFSS1200WHL* PRO: GLPFSS1200WHL*       |
| MOUNTING:      | WALL HUNG                                      |
| SIZE:          | 1200W X 500D X 520H                            |
| CONFIGURATION: | OPEN SHELF, ALL DRAWER                         |
| VERSION: 01    | DATE: 09/06/22                                 |

ALL DIMENSIONS ARE NOMINAL AND SUBJECT TO CHANGE.

DO NOT DRILL OR ROUGH IN UNTIL YOU HAVE RECEIVED AND MEASURED YOUR PRODUCT.

ALL DIMENSIONS ARE IN MILLIMETRES.

DO NOT MEASURE FROM DRAWING.

\*LEFT HAND OFFSET PICTURED, RIGHT HAND OFFSET IS MIRRORED (REPLACE CODE SUFFIX L, WITH R)