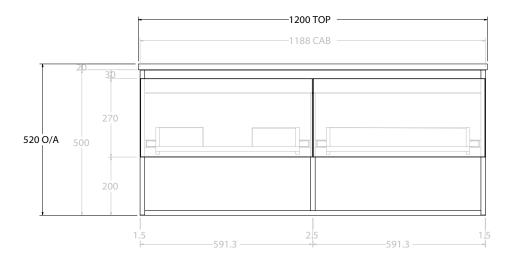

| PRODUCT:       | GLACIER SHELF SLIM 1200 WALL HUNG OFFSET BASIN |
|----------------|------------------------------------------------|
| CODE:          | LITE: GLLFSS1200WHL* PRO: GLPFSS1200WHL*       |
| MOUNTING:      | WALL HUNG                                      |
| SIZE:          | 1200W X 500D X 520H                            |
| CONFIGURATION: | OPEN SHELF, ALL DRAWER                         |
| VERSION: 01    | DATE: 09/06/22                                 |

ALL DIMENSIONS ARE NOMINAL AND SUBJECT TO CHANGE.

DO NOT DRILL OR ROUGH IN UNTIL YOU HAVE RECEIVED AND MEASURED YOUR PRODUCT.

ALL DIMENSIONS ARE IN MILLIMETRES.

DO NOT MEASURE FROM DRAWING.

\*LEFT HAND OFFSET PICTURED, RIGHT HAND OFFSET IS MIRRORED (REPLACE CODE SUFFIX L, WITH R)