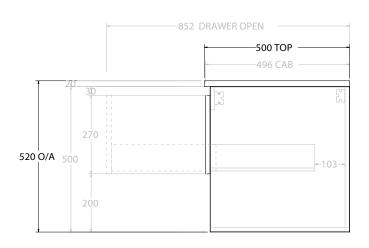

| PRODUCT:       | GLACIER SHELF SLIM 1200 WALL HUNG OFFSET BASIN |
|----------------|------------------------------------------------|
| CODE:          | LITE: GLLFSS1200WHL* PRO: GLPFSS1200WHL*       |
| MOUNTING:      | WALL HUNG                                      |
| SIZE:          | 1200W X 500D X 520H                            |
| CONFIGURATION: | OPEN SHELF, ALL DRAWER                         |
| VERSION: 01    | DATE: 09/06/22                                 |

ALL DIMENSIONS ARE NOMINAL AND SUBJECT TO CHANGE.

DO NOT DRILL OR ROUGH IN UNTIL YOU HAVE RECEIVED AND MEASURED YOUR PRODUCT.

ALL DIMENSIONS ARE IN MILLIMETRES.

DO NOT MEASURE FROM DRAWING.

\*LEFT HAND OFFSET PICTURED, RIGHT HAND OFFSET IS MIRRORED (REPLACE CODE SUFFIX L, WITH R)