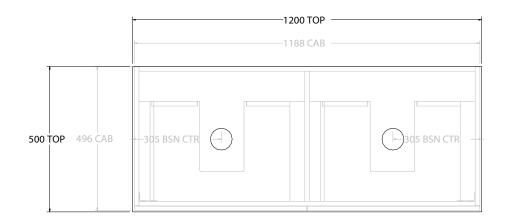

| PRODUCT:       | GLACIER SHELF SLIM 1200 WALL HUNG DOUBLE BASIN |
|----------------|------------------------------------------------|
| CODE:          | LITE: GLLFSS1200WHD PRO: GLPFSS1200WHD         |
| MOUNTING:      | WALL HUNG                                      |
| SIZE:          | 1200W X 500D X 520H                            |
| CONFIGURATION: | OPEN SHELF, ALL DRAWER                         |
| VERSION: 01    | DATE: 09/06/22                                 |

NOTES:

ALL DIMENSIONS ARE NOMINAL AND SUBJECT TO CHANGE.

DO NOT DRILL OR ROUGH IN UNTIL YOU HAVE RECEIVED AND MEASURED YOUR PRODUCT.

ALL DIMENSIONS ARE IN MILLIMETRES.

DO NOT MEASURE FROM DRAWING.