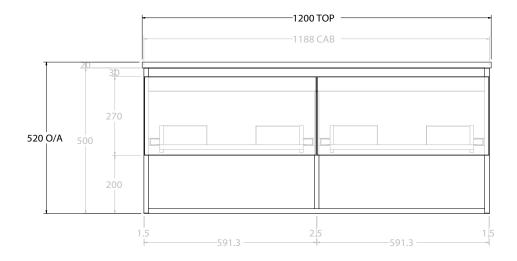

| PRODUCT:       | GLACIER SHELF SLIM 1200 WALL HUNG DOUBLE BASIN |
|----------------|------------------------------------------------|
| CODE:          | LITE: GLLFSS1200WHD PRO: GLPFSS1200WHD         |
| MOUNTING:      | WALL HUNG                                      |
| SIZE:          | 1200W X 500D X 520H                            |
| CONFIGURATION: | OPEN SHELF, ALL DRAWER                         |
| VERSION: 01    | DATE: 09/06/22                                 |

NOTES:

ALL DIMENSIONS ARE NOMINAL AND SUBJECT TO CHANGE.

DO NOT DRILL OR ROUGH IN UNTIL YOU HAVE RECEIVED AND MEASURED YOUR PRODUCT.

ALL DIMENSIONS ARE IN MILLIMETRES.

DO NOT MEASURE FROM DRAWING.