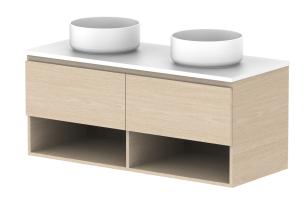

| PRODUCT:       | GLACIER SHELF SLIM 1200 WALL HUNG DOUBLE BASIN |
|----------------|------------------------------------------------|
| CODE:          | LITE: GLLFSS1200WHD PRO: GLPFSS1200WHD         |
| MOUNTING:      | WALL HUNG                                      |
| SIZE:          | 1200W X 500D X 520H                            |
| CONFIGURATION: | OPEN SHELF, ALL DRAWER                         |
| VERSION: 01    | DATE: 09/06/22                                 |