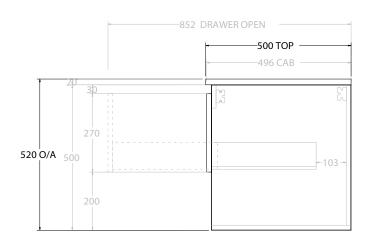

| PRODUCT:       | GLACIER SHELF SLIM 1200 WALL HUNG DOUBLE BASIN |
|----------------|------------------------------------------------|
| CODE:          | LITE: GLLFSS1200WHD PRO: GLPFSS1200WHD         |
| MOUNTING:      | WALL HUNG                                      |
| SIZE:          | 1200W X 500D X 520H                            |
| CONFIGURATION: | OPEN SHELF, ALL DRAWER                         |
| VERSION: 01    | DATE: 09/06/22                                 |

NOTES:

ALL DIMENSIONS ARE NOMINAL AND SUBJECT TO CHANGE.

DO NOT DRILL OR ROUGH IN UNTIL YOU HAVE RECEIVED AND MEASURED YOUR PRODUCT.

ALL DIMENSIONS ARE IN MILLIMETRES.

DO NOT MEASURE FROM DRAWING.