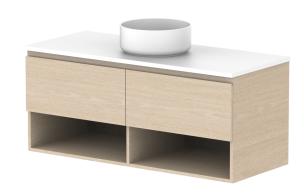

| PRODUCT:       | GLACIER SHELF SLIM 1200 WALL HUNG CENTRE BASIN |                    |  |
|----------------|------------------------------------------------|--------------------|--|
| CODE:          | LITE: GLLFSS1200WHC                            | PRO: GLPFSS1200WHC |  |
| MOUNTING:      | WALL HUNG                                      |                    |  |
| SIZE:          | 1200W X 500D X 520H                            |                    |  |
| CONFIGURATION: | OPEN SHELF, ALL DRAWER                         |                    |  |
| VERSION: 01    | DATE: 09/06/22                                 |                    |  |

| TOP:               | BENCHTOP                                                   |  |
|--------------------|------------------------------------------------------------|--|
| BASIN POSITION:    | CENTRE BASIN                                               |  |
| FOR TOP OPTIONS PI | LEASE ADD ONE OF THE FOLLOWING TO THE END OF PRODUCT CODE: |  |
| CHERRY PIE = CP    |                                                            |  |
| FRIDAY = FR        |                                                            |  |
| CAESARSTONE = CS   |                                                            |  |