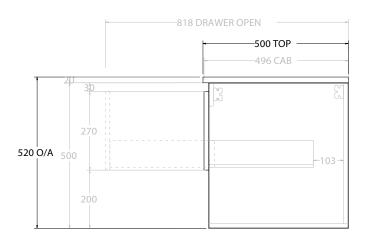

| PRODUCT:       | GLACIER SHELF SLIM 1200 WALL HUNG CENTRE BASIN |                    |  |
|----------------|------------------------------------------------|--------------------|--|
| CODE:          | LITE: GLLFSS1200WHC                            | PRO: GLPFSS1200WHC |  |
| MOUNTING:      | WALL HUNG                                      |                    |  |
| SIZE:          | 1200W X 500D X 520H                            |                    |  |
| CONFIGURATION: | OPEN SHELF, ALL DRAWER                         |                    |  |
| VERSION: 01    | DATE: 09/06/22                                 |                    |  |

ALL DIMENSIONS ARE NOMINAL AND SUBJECT TO CHANGE.

DO NOT DRILL OR ROUGH IN UNTIL YOU HAVE RECEIVED AND MEASURED YOUR PRODUCT.

ALL DIMENSIONS ARE IN MILLIMETRES.

DO NOT MEASURE FROM DRAWING.