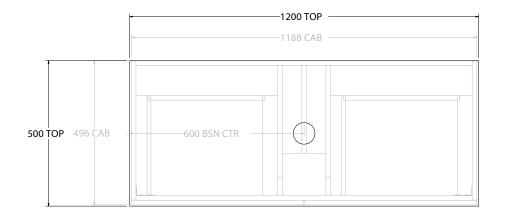

| PRODUCT:       | GLACIER SHELF SLIM 1200 WALL HUNG CENTRE BASIN |                    |  |
|----------------|------------------------------------------------|--------------------|--|
| CODE:          | LITE: GLLFSS1200WHC                            | PRO: GLPFSS1200WHC |  |
| MOUNTING:      | WALL HUNG                                      |                    |  |
| SIZE:          | 1200W X 500D X 520H                            |                    |  |
| CONFIGURATION: | OPEN SHELF, ALL DRAWER                         |                    |  |
| VERSION: 01    | DATE: 09/06/22                                 |                    |  |

| TOP:               | BENCHTOP                                                   |  |
|--------------------|------------------------------------------------------------|--|
| BASIN POSITION:    | CENTRE BASIN                                               |  |
| FOR TOP OPTIONS PI | LEASE ADD ONE OF THE FOLLOWING TO THE END OF PRODUCT CODE: |  |
| CHERRY PIE = CP    |                                                            |  |
| FRIDAY = FR        |                                                            |  |
| CAESARSTONE = CS   |                                                            |  |

ALL DIMENSIONS ARE NOMINAL AND SUBJECT TO CHANGE.

DO NOT DRILL OR ROUGH IN UNTIL YOU HAVE RECEIVED AND MEASURED YOUR PRODUCT.

ALL DIMENSIONS ARE IN MILLIMETRES.

DO NOT MEASURE FROM DRAWING.