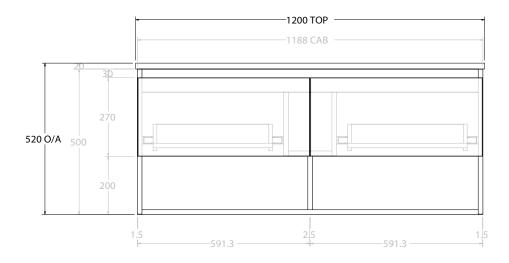

| PRODUCT:       | GLACIER SHELF SLIM 1200 WALL HUNG CENTRE BASIN |                    |  |
|----------------|------------------------------------------------|--------------------|--|
| CODE:          | LITE: GLLFSS1200WHC                            | PRO: GLPFSS1200WHC |  |
| MOUNTING:      | WALL HUNG                                      |                    |  |
| SIZE:          | 1200W X 500D X 520H                            |                    |  |
| CONFIGURATION: | OPEN SHELF, ALL DRAWER                         |                    |  |
| VERSION: 01    | DATE: 09/06/22                                 |                    |  |

| TOP:               | BENCHTOP                                                   |  |
|--------------------|------------------------------------------------------------|--|
| BASIN POSITION:    | CENTRE BASIN                                               |  |
| FOR TOP OPTIONS PI | LEASE ADD ONE OF THE FOLLOWING TO THE END OF PRODUCT CODE: |  |
| CHERRY PIE = CP    |                                                            |  |
| FRIDAY = FR        |                                                            |  |
| CAESARSTONE = CS   |                                                            |  |

ALL DIMENSIONS ARE NOMINAL AND SUBJECT TO CHANGE.

DO NOT DRILL OR ROUGH IN UNTIL YOU HAVE RECEIVED AND MEASURED YOUR PRODUCT.

ALL DIMENSIONS ARE IN MILLIMETRES.

DO NOT MEASURE FROM DRAWING.