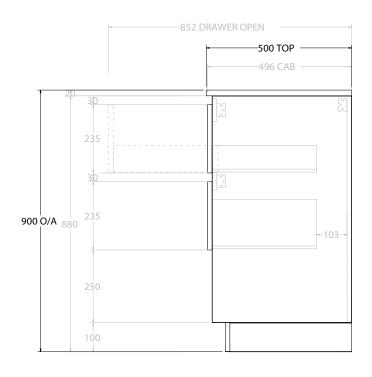

| PRODUCT:       | GLACIER SHELF TWIN 1050 FLOOR MOUNT CENTRE BASIN |
|----------------|--------------------------------------------------|
| CODE:          | LITE: GLLFSW1050WKC PRO: GLPFSW1050WKC           |
| MOUNTING:      | FLOOR MOUNT                                      |
| SIZE:          | 1050W X 500D X 900H                              |
| CONFIGURATION: | OPEN SHELF, ALL DRAWER                           |
| VERSION: 01    | DATE: 09/07/22                                   |

ALL DIMENSIONS ARE NOMINAL AND SUBJECT TO CHANGE.

DO NOT DRILL OR ROUGH IN UNTIL YOU HAVE RECEIVED AND MEASURED YOUR PRODUCT.

ALL DIMENSIONS ARE IN MILLIMETRES.

DO NOT MEASURE FROM DRAWING.