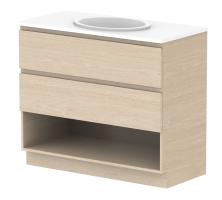

| PRODUCT:       | GLACIER SHELF TWIN 1050 FLOOR MOUNT CENTRE BASIN |
|----------------|--------------------------------------------------|
| CODE:          | LITE: GLLFSW1050WKC PRO: GLPFSW1050WKC           |
| MOUNTING:      | FLOOR MOUNT                                      |
| SIZE:          | 1050W X 500D X 900H                              |
| CONFIGURATION: | OPEN SHELF, ALL DRAWER                           |
| VERSION: 01    | DATE: 09/07/22                                   |

| TOP:                                                                        | BENCHTOP     |  |
|-----------------------------------------------------------------------------|--------------|--|
| BASIN POSITION:                                                             | CENTRE BASIN |  |
| FOR TOP OPTIONS PLEASE ADD ONE OF THE FOLLOWING TO THE END OF PRODUCT CODE: |              |  |
| CHERRY PIE = CP                                                             |              |  |
| FRIDAY = FR                                                                 |              |  |
| CAESARSTONE = CS                                                            |              |  |