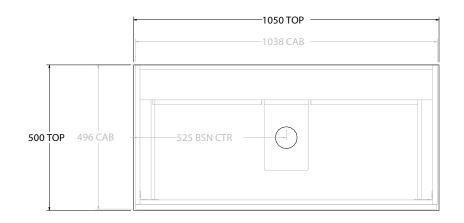

| PRODUCT:       | GLACIER SHELF TWIN 1050 FLOOR MOUNT CENTRE BASIN |
|----------------|--------------------------------------------------|
| CODE:          | LITE: GLLFSW1050WKC PRO: GLPFSW1050WKC           |
| MOUNTING:      | FLOOR MOUNT                                      |
| SIZE:          | 1050W X 500D X 900H                              |
| CONFIGURATION: | OPEN SHELF, ALL DRAWER                           |
| VERSION: 01    | DATE: 09/07/22                                   |

| TOP:                                                                        | BENCHTOP     |  |
|-----------------------------------------------------------------------------|--------------|--|
| BASIN POSITION:                                                             | CENTRE BASIN |  |
| FOR TOP OPTIONS PLEASE ADD ONE OF THE FOLLOWING TO THE END OF PRODUCT CODE: |              |  |
| CHERRY PIE = CP                                                             |              |  |
| FRIDAY = FR                                                                 |              |  |
| CAESARSTONE = CS                                                            |              |  |

ALL DIMENSIONS ARE NOMINAL AND SUBJECT TO CHANGE.

DO NOT DRILL OR ROUGH IN UNTIL YOU HAVE RECEIVED AND MEASURED YOUR PRODUCT.

ALL DIMENSIONS ARE IN MILLIMETRES.

DO NOT MEASURE FROM DRAWING.