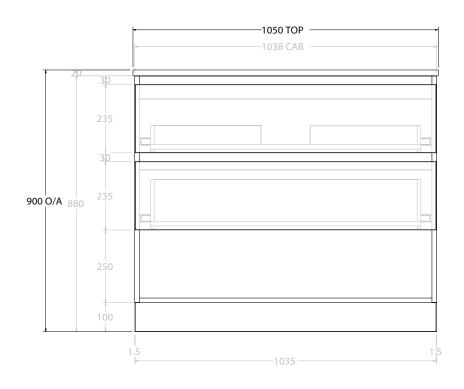

| PRODUCT:       | GLACIER SHELF TWIN 1050 FLOOR MOUNT CENTRE BASIN |
|----------------|--------------------------------------------------|
| CODE:          | LITE: GLLFSW1050WKC PRO: GLPFSW1050WKC           |
| MOUNTING:      | FLOOR MOUNT                                      |
| SIZE:          | 1050W X 500D X 900H                              |
| CONFIGURATION: | OPEN SHELF, ALL DRAWER                           |
| VERSION: 01    | DATE: 09/07/22                                   |

ALL DIMENSIONS ARE NOMINAL AND SUBJECT TO CHANGE.

DO NOT DRILL OR ROUGH IN UNTIL YOU HAVE RECEIVED AND MEASURED YOUR PRODUCT.

ALL DIMENSIONS ARE IN MILLIMETRES.

DO NOT MEASURE FROM DRAWING.