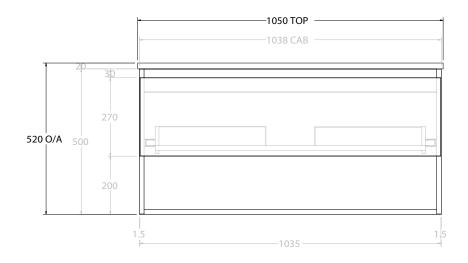

| PRODUCT:       | GLACIER SHELF SLIM 1050 WALL HUNG CENTRE BASIN |
|----------------|------------------------------------------------|
| CODE:          | LITE: GLLFSS1050WHC PRO: GLPFSS1050WHC         |
| MOUNTING:      | WALL HUNG                                      |
| SIZE:          | 1050W X 500D X 520H                            |
| CONFIGURATION: | OPEN SHELF, ALL DRAWER                         |
| VERSION: 01    | DATE: 09/06/22                                 |

ALL DIMENSIONS ARE NOMINAL AND SUBJECT TO CHANGE.

DO NOT DRILL OR ROUGH IN UNTIL YOU HAVE RECEIVED AND MEASURED YOUR PRODUCT.

ALL DIMENSIONS ARE IN MILLIMETRES.

DO NOT MEASURE FROM DRAWING.