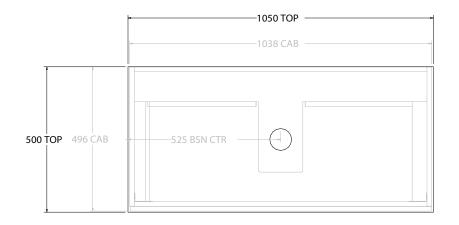

| PRODUCT:       | GLACIER SHELF SLIM 1050 WALL HUNG CENTRE BASIN |
|----------------|------------------------------------------------|
| CODE:          | LITE: GLLFSS1050WHC PRO: GLPFSS1050WHC         |
| MOUNTING:      | WALL HUNG                                      |
| SIZE:          | 1050W X 500D X 520H                            |
| CONFIGURATION: | OPEN SHELF, ALL DRAWER                         |
| VERSION: 01    | DATE: 09/06/22                                 |

ALL DIMENSIONS ARE NOMINAL AND SUBJECT TO CHANGE.

DO NOT DRILL OR ROUGH IN UNTIL YOU HAVE RECEIVED AND MEASURED YOUR PRODUCT.

ALL DIMENSIONS ARE IN MILLIMETRES.

DO NOT MEASURE FROM DRAWING.