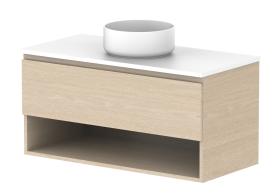

| PRODUCT:       | GLACIER SHELF SLIM 1050 WALL HUNG CENTRE BASIN |
|----------------|------------------------------------------------|
| CODE:          | LITE: GLLFSS1050WHC PRO: GLPFSS1050WHC         |
| MOUNTING:      | WALL HUNG                                      |
| SIZE:          | 1050W X 500D X 520H                            |
| CONFIGURATION: | OPEN SHELF, ALL DRAWER                         |
| VERSION: 01    | DATE: 09/06/22                                 |