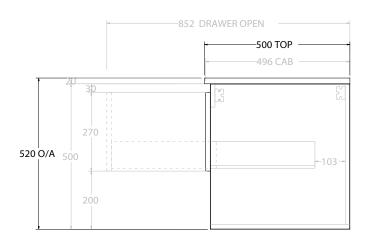

| PRODUCT:       | GLACIER SHELF SLIM 1050 WALL HUNG CENTRE BASIN |
|----------------|------------------------------------------------|
| CODE:          | LITE: GLLFSS1050WHC PRO: GLPFSS1050WHC         |
| MOUNTING:      | WALL HUNG                                      |
| SIZE:          | 1050W X 500D X 520H                            |
| CONFIGURATION: | OPEN SHELF, ALL DRAWER                         |
| VERSION: 01    | DATE: 09/06/22                                 |

ALL DIMENSIONS ARE NOMINAL AND SUBJECT TO CHANGE.

DO NOT DRILL OR ROUGH IN UNTIL YOU HAVE RECEIVED AND MEASURED YOUR PRODUCT.

ALL DIMENSIONS ARE IN MILLIMETRES.

DO NOT MEASURE FROM DRAWING.