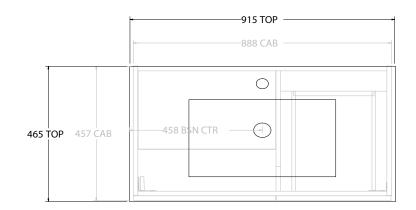

| dp | PRODUCT:       | GLACIER DOOR & DRAWER TWIN 900 WALL HUNG CENTRE BASIN | TOP:            | CERAMIC GLACIER 900 | NOTES:                                                                                                                                                                                                 |
|----|----------------|-------------------------------------------------------|-----------------|---------------------|--------------------------------------------------------------------------------------------------------------------------------------------------------------------------------------------------------|
|    | CODE:          | LITE: GLLFCW0900WHCCE PRO: GLPFCW0900WHCCE            | BASIN POSITION: | CENTRE BASIN        | ALL DIMENSIONS ARE NOMINAL AND SUBJECT TO CHANGE.                                                                                                                                                      |
|    | MOUNTING:      | WALL HUNG                                             |                 |                     | ALL DIMENSIONS ARE NOMINAL AND SUBJECT TO CHANGE.<br>DO NOT DRILL OR ROUGH IN UNTIL YOU HAVE RECEIVED AND MEASURED YOUR PRODUCT.<br>ALL DIMENSIONS ARE IN MILLIMETRES.<br>DO NOT MEASURE FROM DRAWING. |
|    | SIZE:          | 915W X 465D X 566H                                    | -               |                     |                                                                                                                                                                                                        |
|    | CONFIGURATION: | DOOR & DRAWER                                         |                 |                     |                                                                                                                                                                                                        |
|    | VERSION: 02    | DATE: 15/03/2023                                      |                 |                     |                                                                                                                                                                                                        |