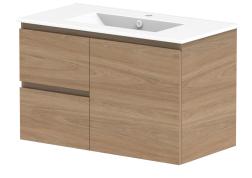

| dp | PRODUCT:       | GLACIER DOOR & DRAWER TWIN 900 WALL HUNG CENTRE BASIN | TOP:            | CERAMIC GLACIER 900 | NOTES:                                                                                                                                                                                                 |
|----|----------------|-------------------------------------------------------|-----------------|---------------------|--------------------------------------------------------------------------------------------------------------------------------------------------------------------------------------------------------|
|    | CODE:          | LITE: GLLFCW0900WHCCE PRO: GLPFCW0900WHCCE            | BASIN POSITION: | CENTRE BASIN        | ALL DIMENSIONS ARE NOMINAL AND SUBJECT TO CHANGE.                                                                                                                                                      |
|    | MOUNTING:      | WALL HUNG                                             |                 |                     | ALL DIMENSIONS ARE NOMINAL AND SUBJECT TO CHANGE.<br>DO NOT DRILL OR ROUGH IN UNTIL YOU HAVE RECEIVED AND MEASURED YOUR PRODUCT.<br>ALL DIMENSIONS ARE IN MILLIMETRES.<br>DO NOT MEASURE FROM DRAWING. |
|    | SIZE:          | 915W X 465D X 566H                                    | -               |                     |                                                                                                                                                                                                        |
|    | CONFIGURATION: | DOOR & DRAWER                                         |                 |                     |                                                                                                                                                                                                        |
|    | VERSION: 02    | DATE: 15/03/2023                                      |                 |                     |                                                                                                                                                                                                        |