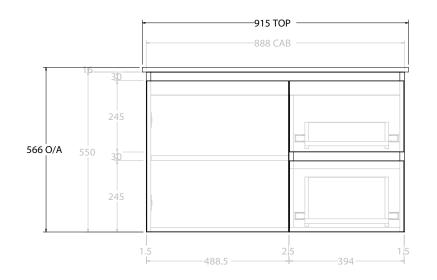

| dp | PRODUCT:       | GLACIER DOOR & DRAWER TWIN 900 WALL HUNG CENTRE BASIN | TOP:            | CERAMIC GLACIER 900 | NOTES:                                                                                                                                                                                                 |
|----|----------------|-------------------------------------------------------|-----------------|---------------------|--------------------------------------------------------------------------------------------------------------------------------------------------------------------------------------------------------|
|    | CODE:          | LITE: GLLFCW0900WHCCE PRO: GLPFCW0900WHCCE            | BASIN POSITION: | CENTRE BASIN        | ALL DIMENSIONS ARE NOMINAL AND SUBJECT TO CHANGE.                                                                                                                                                      |
|    | MOUNTING:      | WALL HUNG                                             |                 |                     | ALL DIMENSIONS ARE NOMINAL AND SUBJECT TO CHANGE.<br>DO NOT DRILL OR ROUGH IN UNTIL YOU HAVE RECEIVED AND MEASURED YOUR PRODUCT.<br>ALL DIMENSIONS ARE IN MILLIMETRES.<br>DO NOT MEASURE FROM DRAWING. |
|    | SIZE:          | 915W X 465D X 566H                                    | -               |                     |                                                                                                                                                                                                        |
|    | CONFIGURATION: | DOOR & DRAWER                                         |                 |                     |                                                                                                                                                                                                        |
|    | VERSION: 02    | DATE: 15/03/2023                                      |                 |                     |                                                                                                                                                                                                        |