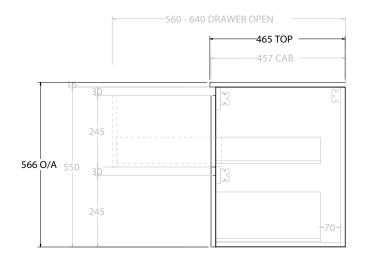

| dp | PRODUCT:       | GLACIER DOOR & DRAWER TWIN 900 WALL HUNG CENTRE BASIN | TOP:            | CERAMIC GLACIER 900 | NOTES:                                                                                                                                                                                                 |
|----|----------------|-------------------------------------------------------|-----------------|---------------------|--------------------------------------------------------------------------------------------------------------------------------------------------------------------------------------------------------|
|    | CODE:          | LITE: GLLFCW0900WHCCE PRO: GLPFCW0900WHCCE            | BASIN POSITION: | CENTRE BASIN        | ALL DIMENSIONS ARE NOMINAL AND SUBJECT TO CHANGE.                                                                                                                                                      |
|    | MOUNTING:      | WALL HUNG                                             |                 |                     | ALL DIMENSIONS ARE NOMINAL AND SUBJECT TO CHANGE.<br>DO NOT DRILL OR ROUGH IN UNTIL YOU HAVE RECEIVED AND MEASURED YOUR PRODUCT.<br>ALL DIMENSIONS ARE IN MILLIMETRES.<br>DO NOT MEASURE FROM DRAWING. |
|    | SIZE:          | 915W X 465D X 566H                                    | -               |                     |                                                                                                                                                                                                        |
|    | CONFIGURATION: | DOOR & DRAWER                                         |                 |                     |                                                                                                                                                                                                        |
|    | VERSION: 02    | DATE: 15/03/2023                                      |                 |                     |                                                                                                                                                                                                        |