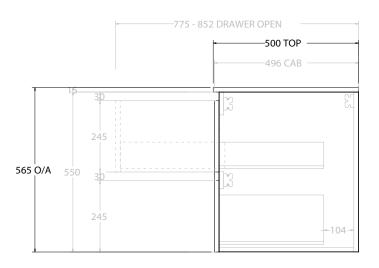

| PRODUCT:       | GLACIER DOOR & DRAWER TWIN 900 WALL HUNG CENTRE BASIN |                      |  |
|----------------|-------------------------------------------------------|----------------------|--|
| CODE:          | LITE: GLLFCW0900WHCCM                                 | PRO: GLPFCW0900WHCCM |  |
| MOUNTING:      | WALL HUNG                                             |                      |  |
| SIZE:          | 900W X 500D X 565H                                    |                      |  |
| CONFIGURATION: | DOOR & DRAWER                                         |                      |  |
| VERSION: 01    | DATE: 08/16/22                                        |                      |  |

NOTES:

ALL DIMENSIONS ARE NOMINAL AND SUBJECT TO CHANGE.

DO NOT DRILL OR ROUGH IN UNTIL YOU HAVE RECEIVED AND MEASURED YOUR PRODUCT.

ALL DIMENSIONS ARE IN MILLIMETRES.

DO NOT MEASURE FROM DRAWING.