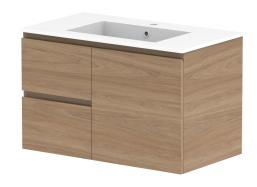

| PRODUCT:       | GLACIER DOOR & DRAWER TWIN 900 WALL HUNG CENTRE BASIN |                      |  |
|----------------|-------------------------------------------------------|----------------------|--|
| CODE:          | LITE: GLLFCW0900WHCCM                                 | PRO: GLPFCW0900WHCCM |  |
| MOUNTING:      | WALL HUNG                                             |                      |  |
| SIZE:          | 900W X 500D X 565H                                    |                      |  |
| CONFIGURATION: | DOOR & DRAWER                                         |                      |  |
| VERSION: 01    | DATE: 08/16/22                                        |                      |  |