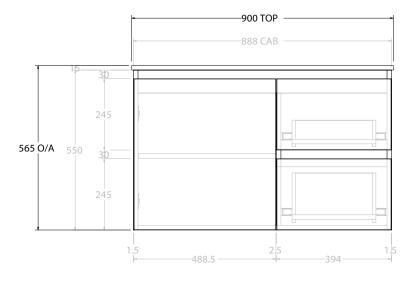

| PRODUCT:       | GLACIER DOOR & DRAWER TWIN 900 WALL HUNG CENTRE BASIN |                      |  |
|----------------|-------------------------------------------------------|----------------------|--|
| CODE:          | LITE: GLLFCW0900WHCCM                                 | PRO: GLPFCW0900WHCCM |  |
| MOUNTING:      | WALL HUNG                                             |                      |  |
| SIZE:          | 900W X 500D X 565H                                    |                      |  |
| CONFIGURATION: | DOOR & DRAWER                                         |                      |  |
| VERSION: 01    | DATE: 08/16/22                                        |                      |  |

NOTES:

ALL DIMENSIONS ARE NOMINAL AND SUBJECT TO CHANGE.

DO NOT DRILL OR ROUGH IN UNTIL YOU HAVE RECEIVED AND MEASURED YOUR PRODUCT.

ALL DIMENSIONS ARE IN MILLIMETRES.

DO NOT MEASURE FROM DRAWING.