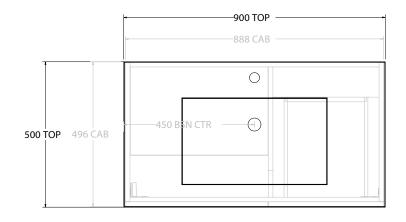

| PRODUCT:       | GLACIER DOOR & DRAWER TWIN 900 WALL HUNG CENTRE BASIN |                      |  |
|----------------|-------------------------------------------------------|----------------------|--|
| CODE:          | LITE: GLLFCW0900WHCCM                                 | PRO: GLPFCW0900WHCCM |  |
| MOUNTING:      | WALL HUNG                                             |                      |  |
| SIZE:          | 900W X 500D X 565H                                    |                      |  |
| CONFIGURATION: | DOOR & DRAWER                                         |                      |  |
| VERSION: 01    | DATE: 08/16/22                                        |                      |  |

| 71 | TOP:            | CAST MARBLE LAURETTA 900 | Γ |
|----|-----------------|--------------------------|---|
| 11 | BASIN POSITION: | CENTRE BASIN             | Г |
| 11 |                 |                          |   |
| 11 |                 |                          |   |
| 11 |                 |                          |   |

NOTES:

ALL DIMENSIONS ARE NOMINAL AND SUBJECT TO CHANGE.

DO NOT DRILL OR ROUGH IN UNTIL YOU HAVE RECEIVED AND MEASURED YOUR PRODUCT.

ALL DIMENSIONS ARE IN MILLIMETRES.

DO NOT MEASURE FROM DRAWING.