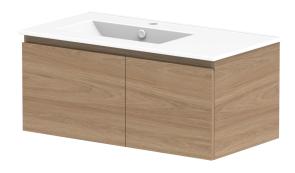

| PRODUCT:       | GLACIER DOOR & DRAWER SLIM 9 | 00 WALL HUNG OFFSET BASIN |  |
|----------------|------------------------------|---------------------------|--|
| CODE:          | LITE: GLLFCS0900WHLCE*       | PRO: GLPFCS0900WHLCE*     |  |
| MOUNTING:      | WALL HUNG                    |                           |  |
| SIZE:          | 915W X 465D X 396H           |                           |  |
| CONFIGURATION: | DOOR & DRAWER                |                           |  |
| VERSION: 02    | DATE: 15/03/2023             |                           |  |

|   | TOP:            | CERAMIC GLACIER 900 |  |
|---|-----------------|---------------------|--|
|   | BASIN POSITION: | OFFSET BASIN        |  |
| 1 |                 |                     |  |
|   |                 |                     |  |
| 1 |                 |                     |  |
|   |                 |                     |  |