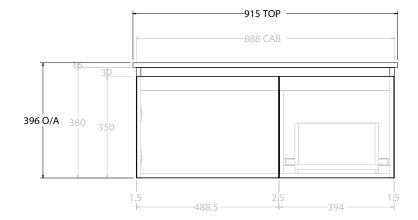

| PRODUCT:       | GLACIER DOOR & DRAWER SLIM 9 | 00 WALL HUNG OFFSET BASIN |  |
|----------------|------------------------------|---------------------------|--|
| CODE:          | LITE: GLLFCS0900WHLCE*       | PRO: GLPFCS0900WHLCE*     |  |
| MOUNTING:      | WALL HUNG                    |                           |  |
| SIZE:          | 915W X 465D X 396H           |                           |  |
| CONFIGURATION: | DOOR & DRAWER                |                           |  |
| VERSION: 02    | DATE: 15/03/2023             |                           |  |

|   | TOP:            | CERAMIC GLACIER 900 |  |
|---|-----------------|---------------------|--|
|   | BASIN POSITION: | OFFSET BASIN        |  |
| 1 |                 |                     |  |
|   |                 |                     |  |
| 1 |                 |                     |  |
|   |                 |                     |  |

ALL DIMENSIONS ARE NOMINAL AND SUBJECT TO CHANGE.

DO NOT DRILL OR ROUGH IN UNTIL YOU HAVE RECEIVED AND MEASURED YOUR PRODUCT.

ALL DIMENSIONS ARE IN MILLIMETRES.

NOTES:

DO NOT MEASURE FROM DRAWING.

\*LEFT HAND OFFSET PICTURED, RIGHT HAND OFFSET IS SAME BUT MIRRORED (REPLACE CODE SUFFIX L, WITH R)