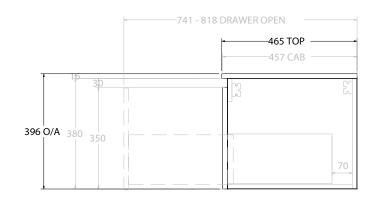

| PRODUCT:       | GLACIER DOOR & DRAWER SLIM 9 | 00 WALL HUNG OFFSET BASIN |  |
|----------------|------------------------------|---------------------------|--|
| CODE:          | LITE: GLLFCS0900WHLCE*       | PRO: GLPFCS0900WHLCE*     |  |
| MOUNTING:      | WALL HUNG                    |                           |  |
| SIZE:          | 915W X 465D X 396H           |                           |  |
| CONFIGURATION: | DOOR & DRAWER                |                           |  |
| VERSION: 02    | DATE: 15/03/2023             |                           |  |

|   | TOP:            | CERAMIC GLACIER 900 |  |
|---|-----------------|---------------------|--|
|   | BASIN POSITION: | OFFSET BASIN        |  |
| 1 |                 |                     |  |
|   |                 |                     |  |
| 1 |                 |                     |  |
|   |                 |                     |  |

ALL DIMENSIONS ARE NOMINAL AND SUBJECT TO CHANGE.

DO NOT DRILL OR ROUGH IN UNTIL YOU HAVE RECEIVED AND MEASURED YOUR PRODUCT.

ALL DIMENSIONS ARE IN MILLIMETRES.

NOTES:

DO NOT MEASURE FROM DRAWING.

\*LEFT HAND OFFSET PICTURED, RIGHT HAND OFFSET IS SAME BUT MIRRORED (REPLACE CODE SUFFIX L, WITH R)