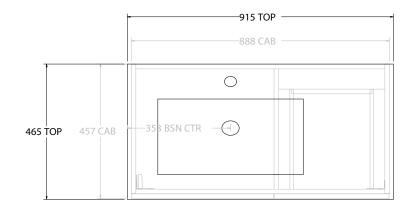

| PRODUCT:       | GLACIER DOOR & DRAWER SLIM 9 | 00 WALL HUNG OFFSET BASIN |  |
|----------------|------------------------------|---------------------------|--|
| CODE:          | LITE: GLLFCS0900WHLCE*       | PRO: GLPFCS0900WHLCE*     |  |
| MOUNTING:      | WALL HUNG                    |                           |  |
| SIZE:          | 915W X 465D X 396H           |                           |  |
| CONFIGURATION: | DOOR & DRAWER                |                           |  |
| VERSION: 02    | DATE: 15/03/2023             |                           |  |

|   | TOP:            | CERAMIC GLACIER 900 |  |
|---|-----------------|---------------------|--|
|   | BASIN POSITION: | OFFSET BASIN        |  |
| 1 |                 |                     |  |
|   |                 |                     |  |
| 1 |                 |                     |  |
|   |                 |                     |  |

ALL DIMENSIONS ARE NOMINAL AND SUBJECT TO CHANGE.

DO NOT DRILL OR ROUGH IN UNTIL YOU HAVE RECEIVED AND MEASURED YOUR PRODUCT.

ALL DIMENSIONS ARE IN MILLIMETRES.

NOTES:

DO NOT MEASURE FROM DRAWING.

\*LEFT HAND OFFSET PICTURED, RIGHT HAND OFFSET IS SAME BUT MIRRORED (REPLACE CODE SUFFIX L, WITH R)