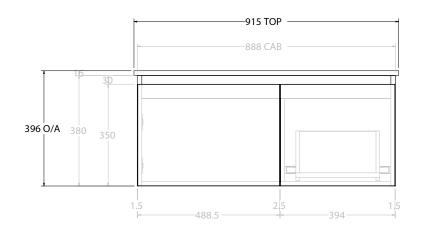

| dp | PRODUCT:       | GLACIER DOOR & DRAWER SLIM 900 WALL HUNG CENTRE BASIN | TOP:            | CERAMIC GLACIER 900                                                                                               | NOTES:                                            |
|----|----------------|-------------------------------------------------------|-----------------|-------------------------------------------------------------------------------------------------------------------|---------------------------------------------------|
|    | CODE:          | LITE: GLLFCS0900WHCCE PRO: GLPFCS0900WHCCE            | BASIN POSITION: | OFFSET BASIN                                                                                                      | ALL DIMENSIONS ARE NOMINAL AND SUBJECT TO CHANGE. |
|    | MOUNTING:      | WALL HUNG                                             |                 | DO NOT DRILL OR ROUGH IN UNTIL YOU HAVE RECEIVED AND MEASURED YOUR PRODUCT.<br>ALL DIMENSIONS ARE IN MILLIMETRES. |                                                   |
|    | SIZE:          | 915W X 465D X 396H                                    |                 |                                                                                                                   |                                                   |
|    | CONFIGURATION: | DOOR & DRAWER                                         |                 |                                                                                                                   |                                                   |
|    | VERSION: 02    | DATE: 15/03/2023                                      |                 |                                                                                                                   |                                                   |