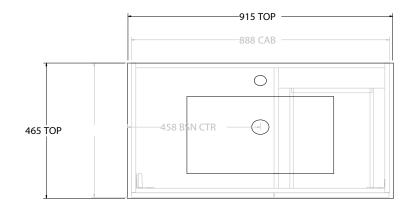

| dp | PRODUCT:       | GLACIER DOOR & DRAWER SLIM 900 WALL HUNG CENTRE BASIN | TOP:            | CERAMIC GLACIER 900                                                                                               | NOTES:                                            |
|----|----------------|-------------------------------------------------------|-----------------|-------------------------------------------------------------------------------------------------------------------|---------------------------------------------------|
|    | CODE:          | LITE: GLLFCS0900WHCCE PRO: GLPFCS0900WHCCE            | BASIN POSITION: | OFFSET BASIN                                                                                                      | ALL DIMENSIONS ARE NOMINAL AND SUBJECT TO CHANGE. |
|    | MOUNTING:      | WALL HUNG                                             |                 | DO NOT DRILL OR ROUGH IN UNTIL YOU HAVE RECEIVED AND MEASURED YOUR PRODUCT.<br>ALL DIMENSIONS ARE IN MILLIMETRES. |                                                   |
|    | SIZE:          | 915W X 465D X 396H                                    |                 |                                                                                                                   |                                                   |
|    | CONFIGURATION: | DOOR & DRAWER                                         |                 |                                                                                                                   |                                                   |
|    | VERSION: 02    | DATE: 15/03/2023                                      |                 |                                                                                                                   |                                                   |