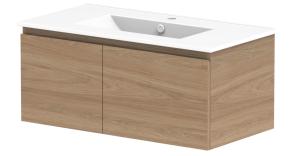

| dp | PRODUCT:       | GLACIER DOOR & DRAWER SLIM 900 WALL HUNG CENTRE BASIN | TOP:            | CERAMIC GLACIER 900                                                                                               | NOTES:                                            |
|----|----------------|-------------------------------------------------------|-----------------|-------------------------------------------------------------------------------------------------------------------|---------------------------------------------------|
|    | CODE:          | LITE: GLLFCS0900WHCCE PRO: GLPFCS0900WHCCE            | BASIN POSITION: | OFFSET BASIN                                                                                                      | ALL DIMENSIONS ARE NOMINAL AND SUBJECT TO CHANGE. |
|    | MOUNTING:      | WALL HUNG                                             |                 | DO NOT DRILL OR ROUGH IN UNTIL YOU HAVE RECEIVED AND MEASURED YOUR PRODUCT.<br>ALL DIMENSIONS ARE IN MILLIMETRES. |                                                   |
|    | SIZE:          | 915W X 465D X 396H                                    |                 |                                                                                                                   |                                                   |
|    | CONFIGURATION: | DOOR & DRAWER                                         |                 |                                                                                                                   |                                                   |
|    | VERSION: 02    | DATE: 15/03/2023                                      |                 |                                                                                                                   |                                                   |