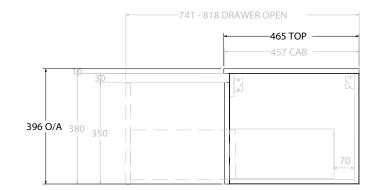

| dp | PRODUCT:       | GLACIER DOOR & DRAWER SLIM 900 WALL HUNG CENTRE BASIN | TOP:            | CERAMIC GLACIER 900                                                                                               | NOTES:                                            |
|----|----------------|-------------------------------------------------------|-----------------|-------------------------------------------------------------------------------------------------------------------|---------------------------------------------------|
|    | CODE:          | LITE: GLLFCS0900WHCCE PRO: GLPFCS0900WHCCE            | BASIN POSITION: | OFFSET BASIN                                                                                                      | ALL DIMENSIONS ARE NOMINAL AND SUBJECT TO CHANGE. |
|    | MOUNTING:      | WALL HUNG                                             |                 | DO NOT DRILL OR ROUGH IN UNTIL YOU HAVE RECEIVED AND MEASURED YOUR PRODUCT.<br>ALL DIMENSIONS ARE IN MILLIMETRES. |                                                   |
|    | SIZE:          | 915W X 465D X 396H                                    |                 |                                                                                                                   |                                                   |
|    | CONFIGURATION: | DOOR & DRAWER                                         |                 |                                                                                                                   |                                                   |
|    | VERSION: 02    | DATE: 15/03/2023                                      |                 |                                                                                                                   |                                                   |