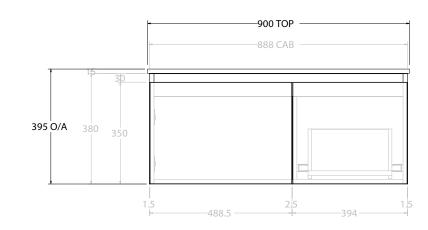

| dp | PRODUCT:       | GLACIER DOOR & DRAWER SLIM 900 WALL HUNG OFFSET BASIN | TOP: CAST MARBLE LAURETTA 900 | NOTES:                                                                                             |
|----|----------------|-------------------------------------------------------|-------------------------------|----------------------------------------------------------------------------------------------------|
|    | CODE:          | LITE: GLLFCS0900WHLCM* PRO: GLPFCS0900WHLCM*          | BASIN POSITION: OFFSET BASIN  | ALL DIMENSIONS ARE NOMINAL AND SUBJECT TO CHANGE.                                                  |
|    | MOUNTING:      | WALL HUNG                                             |                               | DO NOT DRILL OR ROUGH IN UNTIL YOU HAVE RECEIVED AND MEASURED YOUR PRODUCT.                        |
|    | SIZE:          | 900W X 500D X 395H                                    |                               | ALL DIMENSIONS ARE IN MILLIMETRES.                                                                 |
|    | CONFIGURATION: | DOOR & DRAWER                                         |                               | DO NOT MEASURE FROM DRAWING.                                                                       |
|    | VERSION: 01    | DATE: 15/08/22                                        |                               | *LEFT HAND OFFSET PICTURED, RIGHT HAND OFFSET IS SAME BUT MIRRORED (REPLACE CODE SUFFIX L, WITH R) |