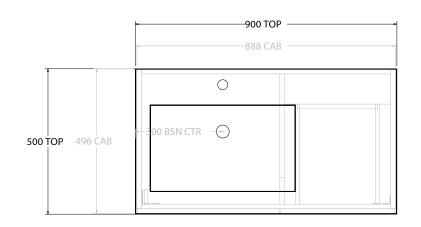

| dp | PRODUCT:       | GLACIER DOOR & DRAWER SLIM 900 WALL HUNG OFFSET BASIN | TOP: CAST MARBLE LAURETTA 900 | NOTES:                                                                                             |
|----|----------------|-------------------------------------------------------|-------------------------------|----------------------------------------------------------------------------------------------------|
|    | CODE:          | LITE: GLLFCS0900WHLCM* PRO: GLPFCS0900WHLCM*          | BASIN POSITION: OFFSET BASIN  | ALL DIMENSIONS ARE NOMINAL AND SUBJECT TO CHANGE.                                                  |
|    | MOUNTING:      | WALL HUNG                                             |                               | DO NOT DRILL OR ROUGH IN UNTIL YOU HAVE RECEIVED AND MEASURED YOUR PRODUCT.                        |
|    | SIZE:          | 900W X 500D X 395H                                    |                               | ALL DIMENSIONS ARE IN MILLIMETRES.                                                                 |
|    | CONFIGURATION: | DOOR & DRAWER                                         |                               | DO NOT MEASURE FROM DRAWING.                                                                       |
|    | VERSION: 01    | DATE: 15/08/22                                        |                               | *LEFT HAND OFFSET PICTURED, RIGHT HAND OFFSET IS SAME BUT MIRRORED (REPLACE CODE SUFFIX L, WITH R) |