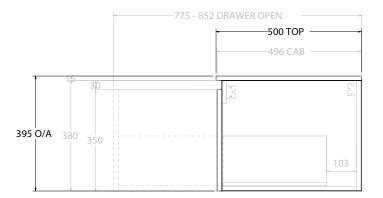

| dp | PRODUCT:       | GLACIER DOOR & DRAWER SLIM 900 WALL HUNG OFFSET BASIN | TOP: CAST MARBLE LAURETTA 900 | NOTES:                                                                                             |
|----|----------------|-------------------------------------------------------|-------------------------------|----------------------------------------------------------------------------------------------------|
|    | CODE:          | LITE: GLLFCS0900WHLCM* PRO: GLPFCS0900WHLCM*          | BASIN POSITION: OFFSET BASIN  | ALL DIMENSIONS ARE NOMINAL AND SUBJECT TO CHANGE.                                                  |
|    | MOUNTING:      | WALL HUNG                                             |                               | DO NOT DRILL OR ROUGH IN UNTIL YOU HAVE RECEIVED AND MEASURED YOUR PRODUCT.                        |
|    | SIZE:          | 900W X 500D X 395H                                    |                               | ALL DIMENSIONS ARE IN MILLIMETRES.                                                                 |
|    | CONFIGURATION: | DOOR & DRAWER                                         |                               | DO NOT MEASURE FROM DRAWING.                                                                       |
|    | VERSION: 01    | DATE: 15/08/22                                        |                               | *LEFT HAND OFFSET PICTURED, RIGHT HAND OFFSET IS SAME BUT MIRRORED (REPLACE CODE SUFFIX L, WITH R) |