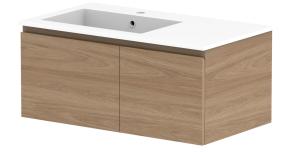

| dp | PRODUCT:       | GLACIER DOOR & DRAWER SLIM 900 WALL HUNG OFFSET BASIN | TOP: CAST MARBLE LAURETTA 900 | NOTES:                                                                                             |
|----|----------------|-------------------------------------------------------|-------------------------------|----------------------------------------------------------------------------------------------------|
|    | CODE:          | LITE: GLLFCS0900WHLCM* PRO: GLPFCS0900WHLCM*          | BASIN POSITION: OFFSET BASIN  | ALL DIMENSIONS ARE NOMINAL AND SUBJECT TO CHANGE.                                                  |
|    | MOUNTING:      | WALL HUNG                                             |                               | DO NOT DRILL OR ROUGH IN UNTIL YOU HAVE RECEIVED AND MEASURED YOUR PRODUCT.                        |
|    | SIZE:          | 900W X 500D X 395H                                    |                               | ALL DIMENSIONS ARE IN MILLIMETRES.                                                                 |
|    | CONFIGURATION: | DOOR & DRAWER                                         |                               | DO NOT MEASURE FROM DRAWING.                                                                       |
|    | VERSION: 01    | DATE: 15/08/22                                        |                               | *LEFT HAND OFFSET PICTURED, RIGHT HAND OFFSET IS SAME BUT MIRRORED (REPLACE CODE SUFFIX L, WITH R) |