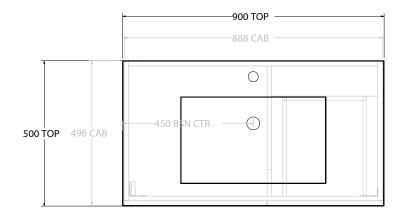

| PRODUCT:       | GLACIER DOOR & DRAWER SLIM 900 WALL HUNG CENTRE BASIN |                      |  |
|----------------|-------------------------------------------------------|----------------------|--|
| CODE:          | LITE: GLLFCS0900WHCCM                                 | PRO: GLPFCS0900WHCCM |  |
| MOUNTING:      | WALL HUNG                                             |                      |  |
| SIZE:          | 900W X 500D X 395H                                    |                      |  |
| CONFIGURATION: | DOOR & DRAWER                                         |                      |  |
| VERSION: 01    | DATE: 15/08/22                                        |                      |  |

| TOP:            | CAST MARBLE LAURETTA 900 |
|-----------------|--------------------------|
| BASIN POSITION: | CENTRE BASIN             |
|                 |                          |
|                 |                          |
|                 |                          |
|                 |                          |

NOTES:

ALL DIMENSIONS ARE NOMINAL AND SUBJECT TO CHANGE.

DO NOT DRILL OR ROUGH IN UNTIL YOU HAVE RECEIVED AND MEASURED YOUR PRODUCT.

ALL DIMENSIONS ARE IN MILLIMETRES.

DO NOT MEASURE FROM DRAWING.