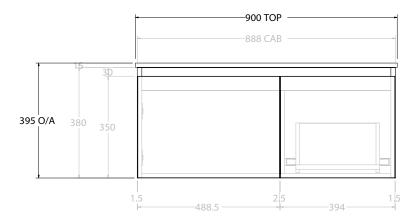

| PRODUCT:       | GLACIER DOOR & DRAWER SLIM 900 WALL HUNG CENTRE BASIN |                      |  |
|----------------|-------------------------------------------------------|----------------------|--|
| CODE:          | LITE: GLLFCS0900WHCCM                                 | PRO: GLPFCS0900WHCCM |  |
| MOUNTING:      | WALL HUNG                                             |                      |  |
| SIZE:          | 900W X 500D X 395H                                    |                      |  |
| CONFIGURATION: | DOOR & DRAWER                                         |                      |  |
| VERSION: 01    | DATE: 15/08/22                                        |                      |  |

NOTES:

ALL DIMENSIONS ARE NOMINAL AND SUBJECT TO CHANGE.

DO NOT DRILL OR ROUGH IN UNTIL YOU HAVE RECEIVED AND MEASURED YOUR PRODUCT.

ALL DIMENSIONS ARE IN MILLIMETRES.

DO NOT MEASURE FROM DRAWING.