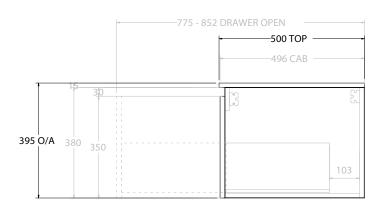

| PRODUCT:       | GLACIER DOOR & DRAWER SLIM 900 WALL HUNG CENTRE BASIN |                      |  |
|----------------|-------------------------------------------------------|----------------------|--|
| CODE:          | LITE: GLLFCS0900WHCCM                                 | PRO: GLPFCS0900WHCCM |  |
| MOUNTING:      | WALL HUNG                                             |                      |  |
| SIZE:          | 900W X 500D X 395H                                    |                      |  |
| CONFIGURATION: | DOOR & DRAWER                                         |                      |  |
| VERSION: 01    | DATE: 15/08/22                                        |                      |  |

NOTES:

ALL DIMENSIONS ARE NOMINAL AND SUBJECT TO CHANGE.

DO NOT DRILL OR ROUGH IN UNTIL YOU HAVE RECEIVED AND MEASURED YOUR PRODUCT.

ALL DIMENSIONS ARE IN MILLIMETRES.

DO NOT MEASURE FROM DRAWING.