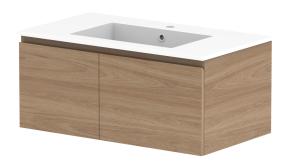

| PRODUCT:       | GLACIER DOOR & DRAWER SLIM 900 WALL HUNG CENTRE BASIN |                      |  |
|----------------|-------------------------------------------------------|----------------------|--|
| CODE:          | LITE: GLLFCS0900WHCCM                                 | PRO: GLPFCS0900WHCCM |  |
| MOUNTING:      | WALL HUNG                                             |                      |  |
| SIZE:          | 900W X 500D X 395H                                    |                      |  |
| CONFIGURATION: | DOOR & DRAWER                                         |                      |  |
| VERSION: 01    | DATE: 15/08/22                                        |                      |  |

| TOP:            | CAST MARBLE LAURETTA 900 |
|-----------------|--------------------------|
| BASIN POSITION: | CENTRE BASIN             |
|                 |                          |
|                 |                          |
|                 |                          |
|                 |                          |