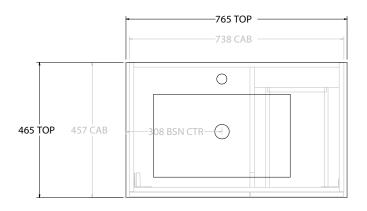

| PRODUCT:       | GLACIER DOOR & DRAWER SLIM 750 WALL HUNG OFFSET BASIN |                       |  |
|----------------|-------------------------------------------------------|-----------------------|--|
| CODE:          | LITE: GLLFCS0750WHLCE*                                | PRO: GLPFCS0750WHLCE* |  |
| MOUNTING:      | WALL HUNG                                             |                       |  |
| SIZE:          | 765W X 465D X 396H                                    |                       |  |
| CONFIGURATION: | DOOR & DRAWER                                         |                       |  |
| VERSION: 02    | DATE: 15/03/2023                                      |                       |  |

| TOP:            | CERAMIC GLACIER 750 | NOTES:    |
|-----------------|---------------------|-----------|
| BASIN POSITION: | OFFSET BASIN        | ALL DIME  |
|                 |                     | DO NOT D  |
|                 |                     | ALL DIME  |
|                 |                     | DO NOT N  |
|                 |                     | *LEFT HAN |

ALL DIMENSIONS ARE NOMINAL AND SUBJECT TO CHANGE.

DO NOT DRILL OR ROUGH IN UNTIL YOU HAVE RECEIVED AND MEASURED YOUR PRODUCT.

ALL DIMENSIONS ARE IN MILLIMETRES.

DO NOT MEASURE FROM DRAWING.

\*LEFT HAND OFFSET PICTURED, RIGHT HAND OFFSET IS SAME BUT MIRRORED (REPLACE CODE SUFFIX L, WITH R)