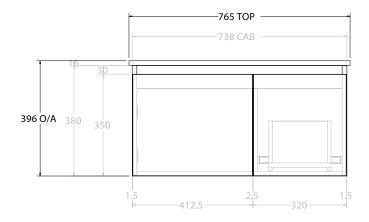

| PRODUCT:       | GLACIER DOOR & DRAWER SLIM 750 WALL HUNG OFFSET BASIN |                       |  |
|----------------|-------------------------------------------------------|-----------------------|--|
| CODE:          | LITE: GLLFCS0750WHLCE*                                | PRO: GLPFCS0750WHLCE* |  |
| MOUNTING:      | WALL HUNG                                             |                       |  |
| SIZE:          | 765W X 465D X 396H                                    |                       |  |
| CONFIGURATION: | DOOR & DRAWER                                         |                       |  |
| VERSION: 02    | DATE: 15/03/2023                                      |                       |  |

| TOP:            | CERAMIC GLACIER 750 | NOTES:    |
|-----------------|---------------------|-----------|
| BASIN POSITION: | OFFSET BASIN        | ALL DIME  |
|                 |                     | DO NOT D  |
|                 |                     | ALL DIME  |
|                 |                     | DO NOT N  |
|                 |                     | *LEFT HAN |

ALL DIMENSIONS ARE NOMINAL AND SUBJECT TO CHANGE.

DO NOT DRILL OR ROUGH IN UNTIL YOU HAVE RECEIVED AND MEASURED YOUR PRODUCT.

ALL DIMENSIONS ARE IN MILLIMETRES.

DO NOT MEASURE FROM DRAWING.

\*LEFT HAND OFFSET PICTURED, RIGHT HAND OFFSET IS SAME BUT MIRRORED (REPLACE CODE SUFFIX L, WITH R)