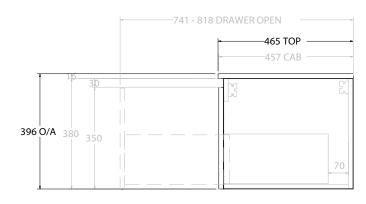

| PRODUCT:       | GLACIER DOOR & DRAWER SLIM 750 WALL HUNG OFFSET BASIN |                       |  |
|----------------|-------------------------------------------------------|-----------------------|--|
| CODE:          | LITE: GLLFCS0750WHLCE*                                | PRO: GLPFCS0750WHLCE* |  |
| MOUNTING:      | WALL HUNG                                             |                       |  |
| SIZE:          | 765W X 465D X 396H                                    |                       |  |
| CONFIGURATION: | DOOR & DRAWER                                         |                       |  |
| VERSION: 02    | DATE: 15/03/2023                                      |                       |  |

| TOP:            | CERAMIC GLACIER 750 | NOTES:    |
|-----------------|---------------------|-----------|
| BASIN POSITION: | OFFSET BASIN        | ALL DIME  |
|                 |                     | DO NOT D  |
|                 |                     | ALL DIME  |
|                 |                     | DO NOT N  |
|                 |                     | *LEFT HAN |

ALL DIMENSIONS ARE NOMINAL AND SUBJECT TO CHANGE.

DO NOT DRILL OR ROUGH IN UNTIL YOU HAVE RECEIVED AND MEASURED YOUR PRODUCT.

ALL DIMENSIONS ARE IN MILLIMETRES.

DO NOT MEASURE FROM DRAWING.

\*LEFT HAND OFFSET PICTURED, RIGHT HAND OFFSET IS SAME BUT MIRRORED (REPLACE CODE SUFFIX L, WITH R)