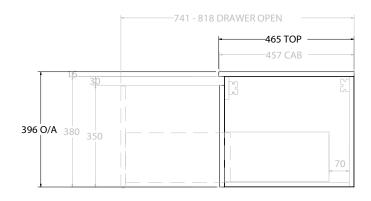

| PRODUCT:       | GLACIER DOOR & DRAWER SLIM 7 | 50 WALL HUNG CENTRE BASIN |  |
|----------------|------------------------------|---------------------------|--|
| CODE:          | LITE: GLLFCS0750WHCCE        | PRO: GLPFCS0750WHCCE      |  |
| MOUNTING:      | WALL HUNG                    |                           |  |
| SIZE:          | 765W X 465D X 396H           |                           |  |
| CONFIGURATION: | DOOR & DRAWER                |                           |  |
| VERSION: 02    | DATE: 15/03/2023             |                           |  |

NOTES:

ALL DIMENSIONS ARE NOMINAL AND SUBJECT TO CHANGE.

DO NOT DRILL OR ROUGH IN UNTIL YOU HAVE RECEIVED AND MEASURED YOUR PRODUCT.

ALL DIMENSIONS ARE IN MILLIMETRES.

DO NOT MEASURE FROM DRAWING.