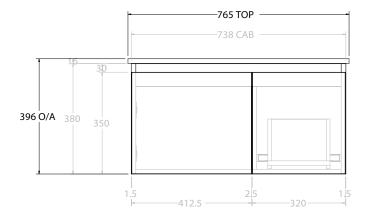

| PRODUCT:       | GLACIER DOOR & DRAWER SLIM 7 | 50 WALL HUNG CENTRE BASIN |  |
|----------------|------------------------------|---------------------------|--|
| CODE:          | LITE: GLLFCS0750WHCCE        | PRO: GLPFCS0750WHCCE      |  |
| MOUNTING:      | WALL HUNG                    |                           |  |
| SIZE:          | 765W X 465D X 396H           |                           |  |
| CONFIGURATION: | DOOR & DRAWER                |                           |  |
| VERSION: 02    | DATE: 15/03/2023             |                           |  |

NOTES:

ALL DIMENSIONS ARE NOMINAL AND SUBJECT TO CHANGE.

DO NOT DRILL OR ROUGH IN UNTIL YOU HAVE RECEIVED AND MEASURED YOUR PRODUCT.

ALL DIMENSIONS ARE IN MILLIMETRES.

DO NOT MEASURE FROM DRAWING.