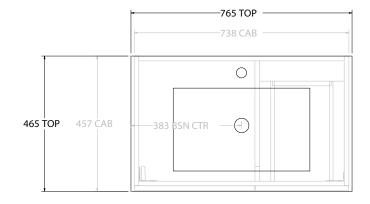

| PRODUCT:       | GLACIER DOOR & DRAWER SLIM 7 | 50 WALL HUNG CENTRE BASIN |  |
|----------------|------------------------------|---------------------------|--|
| CODE:          | LITE: GLLFCS0750WHCCE        | PRO: GLPFCS0750WHCCE      |  |
| MOUNTING:      | WALL HUNG                    |                           |  |
| SIZE:          | 765W X 465D X 396H           |                           |  |
| CONFIGURATION: | DOOR & DRAWER                |                           |  |
| VERSION: 02    | DATE: 15/03/2023             |                           |  |

| TOP:            | CERAMIC GLACIER 750 |  |
|-----------------|---------------------|--|
| BASIN POSITION: | CENTRE BASIN        |  |
|                 |                     |  |
|                 |                     |  |
|                 |                     |  |
|                 |                     |  |

NOTES:

ALL DIMENSIONS ARE NOMINAL AND SUBJECT TO CHANGE.

DO NOT DRILL OR ROUGH IN UNTIL YOU HAVE RECEIVED AND MEASURED YOUR PRODUCT.

ALL DIMENSIONS ARE IN MILLIMETRES.

DO NOT MEASURE FROM DRAWING.