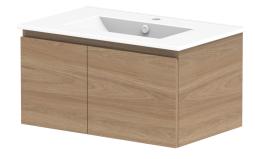

| PRODUCT:       | GLACIER DOOR & DRAWER SLIM 7 | 50 WALL HUNG CENTRE BASIN |  |
|----------------|------------------------------|---------------------------|--|
| CODE:          | LITE: GLLFCS0750WHCCE        | PRO: GLPFCS0750WHCCE      |  |
| MOUNTING:      | WALL HUNG                    |                           |  |
| SIZE:          | 765W X 465D X 396H           |                           |  |
| CONFIGURATION: | DOOR & DRAWER                |                           |  |
| VERSION: 02    | DATE: 15/03/2023             |                           |  |