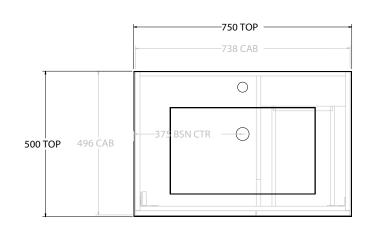

| Adp | PRODUCT:       | GLACIER DOOR & DRAWER SLIM 750 WALL HUNG CENTRE BASIN | TOP:            | CAST MARBLE LAURETTA 750                                           | NOTES:                                            |
|-----|----------------|-------------------------------------------------------|-----------------|--------------------------------------------------------------------|---------------------------------------------------|
|     | CODE:          | LITE: GLLFCS0750WHCCM PRO: GLPFCS0750WHCCM            | BASIN POSITION: | CENTRE BASIN                                                       | ALL DIMENSIONS ARE NOMINAL AND SUBJECT TO CHANGE. |
|     | MOUNTING:      | WALL HUNG                                             |                 | DO NOT DRILL OR ROUGH IN UNIT AND SOBJECT TO CHARGE.               |                                                   |
|     | SIZE:          | 750W X 500D X 395H                                    |                 | ALL DIMENSIONS ARE IN MILLIMETRES.<br>DO NOT MEASURE FROM DRAWING. |                                                   |
|     | CONFIGURATION: | DOOR & DRAWER                                         |                 |                                                                    |                                                   |
|     | VERSION: 01    | DATE: 15/08/22                                        |                 |                                                                    |                                                   |