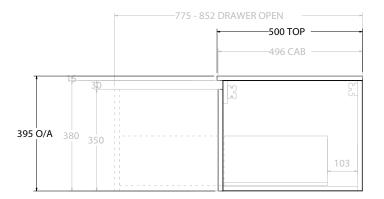

| Adp | PRODUCT:       | GLACIER DOOR & DRAWER SLIM 750 WALL HUNG CENTRE BASIN | TOP:            | CAST MARBLE LAURETTA 750                                           | NOTES:                                            |
|-----|----------------|-------------------------------------------------------|-----------------|--------------------------------------------------------------------|---------------------------------------------------|
|     | CODE:          | LITE: GLLFCS0750WHCCM PRO: GLPFCS0750WHCCM            | BASIN POSITION: | CENTRE BASIN                                                       | ALL DIMENSIONS ARE NOMINAL AND SUBJECT TO CHANGE. |
|     | MOUNTING:      | WALL HUNG                                             |                 | DO NOT DRILL OR ROUGH IN UNIT AND SOBJECT TO CHARGE.               |                                                   |
|     | SIZE:          | 750W X 500D X 395H                                    |                 | ALL DIMENSIONS ARE IN MILLIMETRES.<br>DO NOT MEASURE FROM DRAWING. |                                                   |
|     | CONFIGURATION: | DOOR & DRAWER                                         |                 |                                                                    |                                                   |
|     | VERSION: 01    | DATE: 15/08/22                                        |                 |                                                                    |                                                   |