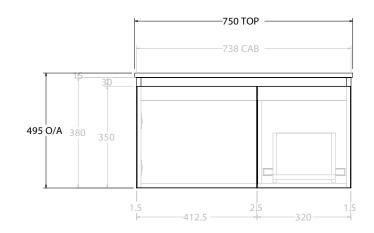

| Adp | PRODUCT:       | GLACIER DOOR & DRAWER SLIM 750 WALL HUNG CENTRE BASIN | TOP:            | CAST MARBLE LAURETTA 750                                           | NOTES:                                            |
|-----|----------------|-------------------------------------------------------|-----------------|--------------------------------------------------------------------|---------------------------------------------------|
|     | CODE:          | LITE: GLLFCS0750WHCCM PRO: GLPFCS0750WHCCM            | BASIN POSITION: | CENTRE BASIN                                                       | ALL DIMENSIONS ARE NOMINAL AND SUBJECT TO CHANGE. |
|     | MOUNTING:      | WALL HUNG                                             |                 | DO NOT DRILL OR ROUGH IN UNIT AND SOBJECT TO CHARGE.               |                                                   |
|     | SIZE:          | 750W X 500D X 395H                                    |                 | ALL DIMENSIONS ARE IN MILLIMETRES.<br>DO NOT MEASURE FROM DRAWING. |                                                   |
|     | CONFIGURATION: | DOOR & DRAWER                                         |                 |                                                                    |                                                   |
|     | VERSION: 01    | DATE: 15/08/22                                        |                 |                                                                    |                                                   |