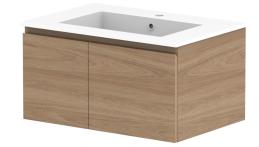

| Adp | PRODUCT:       | GLACIER DOOR & DRAWER SLIM 750 WALL HUNG CENTRE BASIN | TOP:            | CAST MARBLE LAURETTA 750                                           | NOTES:                                            |
|-----|----------------|-------------------------------------------------------|-----------------|--------------------------------------------------------------------|---------------------------------------------------|
|     | CODE:          | LITE: GLLFCS0750WHCCM PRO: GLPFCS0750WHCCM            | BASIN POSITION: | CENTRE BASIN                                                       | ALL DIMENSIONS ARE NOMINAL AND SUBJECT TO CHANGE. |
|     | MOUNTING:      | WALL HUNG                                             |                 | DO NOT DRILL OR ROUGH IN UNIT AND SOBJECT TO CHARGE.               |                                                   |
|     | SIZE:          | 750W X 500D X 395H                                    |                 | ALL DIMENSIONS ARE IN MILLIMETRES.<br>DO NOT MEASURE FROM DRAWING. |                                                   |
|     | CONFIGURATION: | DOOR & DRAWER                                         |                 |                                                                    |                                                   |
|     | VERSION: 01    | DATE: 15/08/22                                        |                 |                                                                    |                                                   |