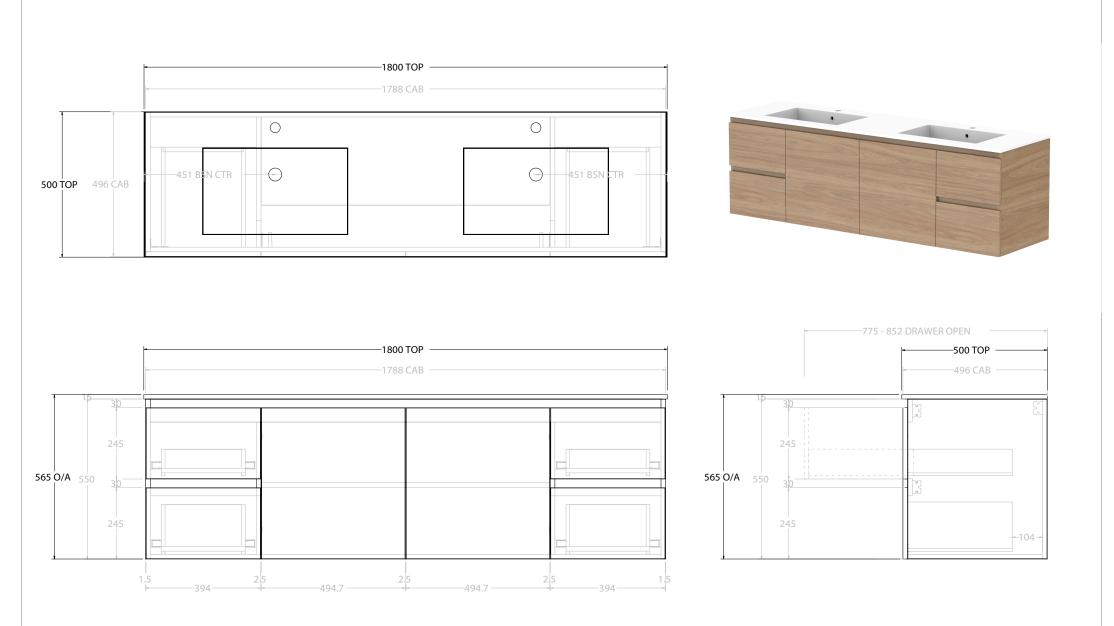

| <b>A</b> dp | PRODUCT:       | GLACIER DOOR & DRAWER TWIN 1800 WALL HUNG DOUBLE BASIN | TOP:            | CAST MARBLE LAURETTA 1800 | NOTES:                                                                      |
|-------------|----------------|--------------------------------------------------------|-----------------|---------------------------|-----------------------------------------------------------------------------|
|             | CODE:          | LITE: GLLFCW1800WHDCM PRO: GLPFCW1800WHDCM             | BASIN POSITION: | DOUBLE BASIN              | ALL DIMENSIONS ARE NOMINAL AND SUBJECT TO CHANGE.                           |
|             | MOUNTING:      | WALL HUNG                                              |                 |                           | DO NOT DRILL OR ROUGH IN UNTIL YOU HAVE RECEIVED AND MEASURED YOUR PRODUCT. |
|             | SIZE:          | 1800W X 500D X 565H                                    |                 |                           | ALL DIMENSIONS ARE IN MILLIMETRES.<br>DO NOT MEASURE FROM DRAWING.          |
|             | CONFIGURATION: | DOOR & DRAWER                                          |                 |                           |                                                                             |
|             | VERSION: 01    | DATE: 08/16/22                                         |                 |                           |                                                                             |