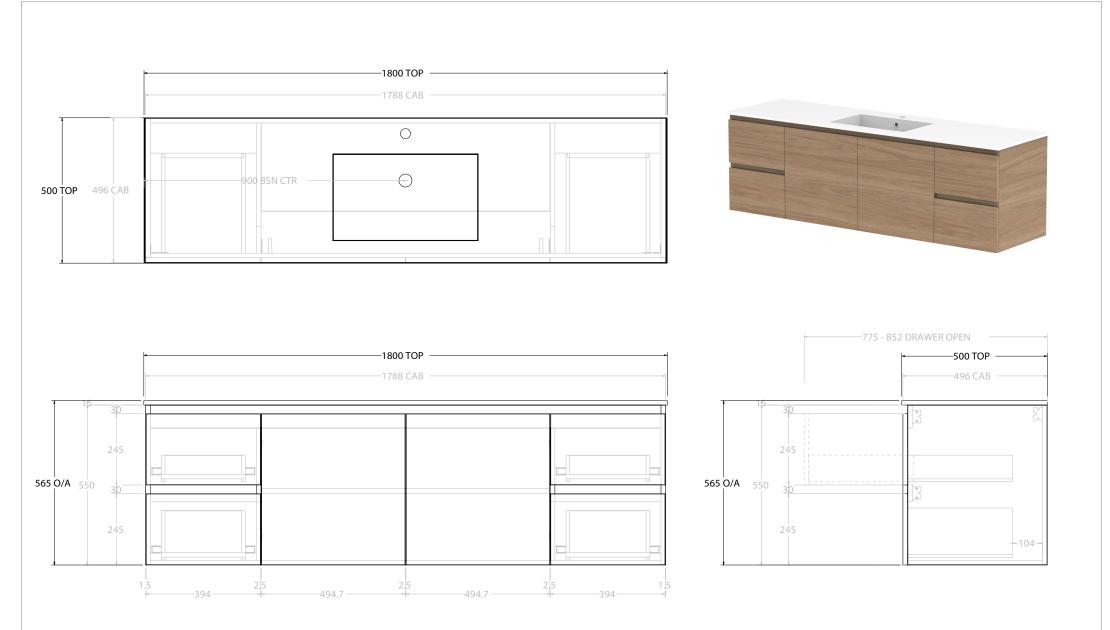

| 4dp | PRODUCT:       | GLACIER DOOR & DRAWER TWIN 1800 WALL HUNG CENTRE BASIN | TOP:            | CAST MARBLE LAURETTA 1800          | NOTES:                                                                      |
|-----|----------------|--------------------------------------------------------|-----------------|------------------------------------|-----------------------------------------------------------------------------|
|     | CODE:          | LITE: GLLFCW1800WHCCM PRO: GLPFCW1800WHCCM             | BASIN POSITION: | CENTRE BASIN                       | ALL DIMENSIONS ARE NOMINAL AND SUBJECT TO CHANGE.                           |
|     | MOUNTING:      | WALL HUNG                                              |                 |                                    | DO NOT DRILL OR ROUGH IN UNTIL YOU HAVE RECEIVED AND MEASURED YOUR PRODUCT. |
|     | SIZE:          | 1800W X 500D X 565H                                    |                 | ALL DIMENSIONS ARE IN MILLIMETRES. |                                                                             |
|     | CONFIGURATION: | DOOR & DRAWER                                          |                 | DO NOT MEASURE FROM DRAWING.       |                                                                             |
|     | VERSION: 01    | DATE: 08/16/22                                         |                 |                                    | DO NOT MEASURE FROM DRAWING.                                                |