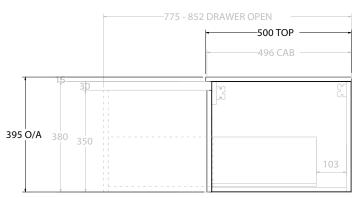

| PRODUCT:       | GLACIER DOOR & DRAWER SLIM 1800 WALL HUNG DOUBLE BASIN |                      |  |
|----------------|--------------------------------------------------------|----------------------|--|
| CODE:          | LITE: GLLFCS1800WHDCM                                  | PRO: GLPFCS1800WHDCM |  |
| MOUNTING:      | WALL HUNG                                              |                      |  |
| SIZE:          | 1800W X 500D X 395H                                    |                      |  |
| CONFIGURATION: | DOOR & DRAWER                                          |                      |  |
| VERSION: 01    | DATE: 15/08/22                                         |                      |  |