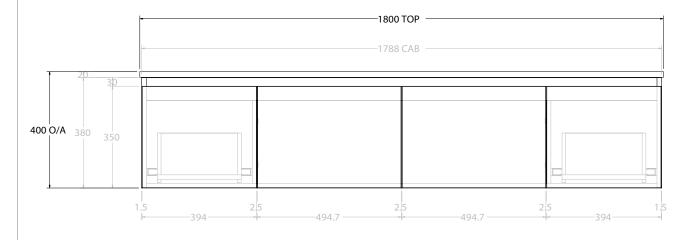

| PRODUCT:       | GLACIER DOOR & DRAWER SLIM 1800 WALL HUNG DOUBLE BASIN |                      |  |
|----------------|--------------------------------------------------------|----------------------|--|
| CODE:          | LITE: GLLFCS1800WHDCM                                  | PRO: GLPFCS1800WHDCM |  |
| MOUNTING:      | WALL HUNG                                              |                      |  |
| SIZE:          | 1800W X 500D X 395H                                    |                      |  |
| CONFIGURATION: | DOOR & DRAWER                                          |                      |  |
| VERSION: 01    | DATE: 15/08/22                                         |                      |  |