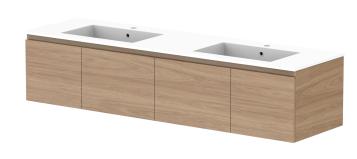

| PRODUCT:       | GLACIER DOOR & DRAWER SLIM 1800 WALL HUNG DOUBLE BASIN |                      |  |
|----------------|--------------------------------------------------------|----------------------|--|
| CODE:          | LITE: GLLFCS1800WHDCM                                  | PRO: GLPFCS1800WHDCM |  |
| MOUNTING:      | WALL HUNG                                              |                      |  |
| SIZE:          | 1800W X 500D X 395H                                    |                      |  |
| CONFIGURATION: | DOOR & DRAWER                                          |                      |  |
| VERSION: 01    | DATE: 15/08/22                                         |                      |  |