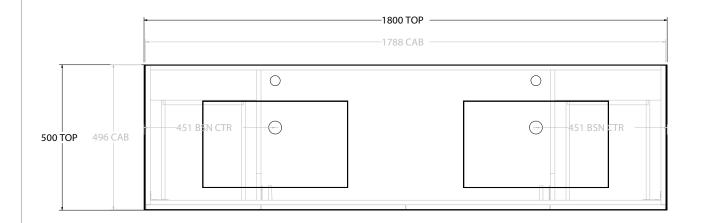

| TOP | :            | CAST MARBLE LAURETTA 1800 |
|-----|--------------|---------------------------|
| BAS | IN POSITION: | DOUBLE BASIN              |
|     |              |                           |
|     |              |                           |
|     |              |                           |
|     |              |                           |