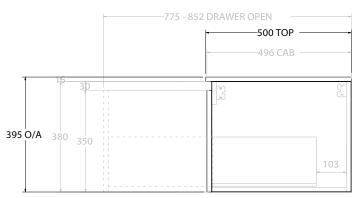

| PRODUCT:       | GLACIER DOOR & DRAWER SLIM 1800 WALL HUNG CENTRE BASIN |   |
|----------------|--------------------------------------------------------|---|
| CODE:          | LITE: GLLFCS1800WHCCM PRO: GLPFCS1800WHCCM             |   |
| MOUNTING:      | WALL HUNG                                              |   |
| SIZE:          | 1800W X 500D X 395H                                    |   |
| CONFIGURATION: | DOOR & DRAWER                                          |   |
| VERSION: 01    | DATE: 15/08/22                                         | Ξ |
|                |                                                        |   |

NOTES:

ALL DIMENSIONS ARE NOMINAL AND SUBJECT TO CHANGE.

DO NOT DRILL OR ROUGH IN UNTIL YOU HAVE RECEIVED AND MEASURED YOUR PRODUCT.

ALL DIMENSIONS ARE IN MILLIMETRES.

DO NOT MEASURE FROM DRAWING.