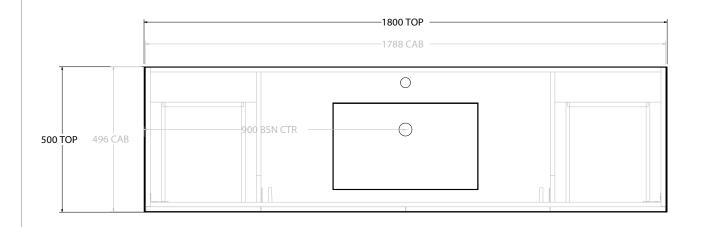

| PRODUCT:       | GLACIER DOOR & DRAWER SLIM 1800 WALL HUNG CENTRE BASIN |   |
|----------------|--------------------------------------------------------|---|
| CODE:          | LITE: GLLFCS1800WHCCM PRO: GLPFCS1800WHCCM             |   |
| MOUNTING:      | WALL HUNG                                              |   |
| SIZE:          | 1800W X 500D X 395H                                    |   |
| CONFIGURATION: | DOOR & DRAWER                                          |   |
| VERSION: 01    | DATE: 15/08/22                                         | Ξ |
|                |                                                        |   |

| TOP:            | CAST MARBLE LAURETTA 1800 |
|-----------------|---------------------------|
| BASIN POSITION: | CENTRE BASIN              |
|                 |                           |
|                 |                           |
|                 |                           |
|                 |                           |

NOTES:

ALL DIMENSIONS ARE NOMINAL AND SUBJECT TO CHANGE.

DO NOT DRILL OR ROUGH IN UNTIL YOU HAVE RECEIVED AND MEASURED YOUR PRODUCT.

ALL DIMENSIONS ARE IN MILLIMETRES.

DO NOT MEASURE FROM DRAWING.