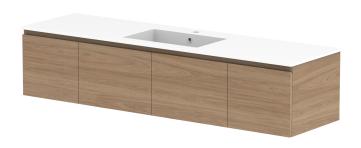

| PRODUCT:       | GLACIER DOOR & DRAWER SLIM 1800 WALL HUNG CENTRE BASIN |   |
|----------------|--------------------------------------------------------|---|
| CODE:          | LITE: GLLFCS1800WHCCM PRO: GLPFCS1800WHCCM             |   |
| MOUNTING:      | WALL HUNG                                              |   |
| SIZE:          | 1800W X 500D X 395H                                    |   |
| CONFIGURATION: | DOOR & DRAWER                                          |   |
| VERSION: 01    | DATE: 15/08/22                                         | Ξ |
|                |                                                        |   |

| TOP:            | CAST MARBLE LAURETTA 1800 |
|-----------------|---------------------------|
| BASIN POSITION: | CENTRE BASIN              |
|                 |                           |
|                 |                           |
|                 |                           |
|                 |                           |