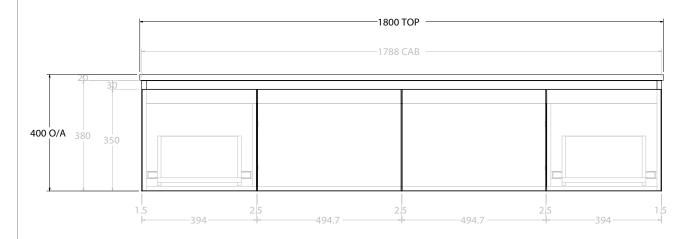

| PRODUCT:       | GLACIER DOOR & DRAWER SLIM 1800 WALL HUNG CENTRE BASIN |   |
|----------------|--------------------------------------------------------|---|
| CODE:          | LITE: GLLFCS1800WHCCM PRO: GLPFCS1800WHCCM             |   |
| MOUNTING:      | WALL HUNG                                              |   |
| SIZE:          | 1800W X 500D X 395H                                    |   |
| CONFIGURATION: | DOOR & DRAWER                                          |   |
| VERSION: 01    | DATE: 15/08/22                                         | Ξ |
|                |                                                        |   |

NOTES:

ALL DIMENSIONS ARE NOMINAL AND SUBJECT TO CHANGE.

DO NOT DRILL OR ROUGH IN UNTIL YOU HAVE RECEIVED AND MEASURED YOUR PRODUCT.

ALL DIMENSIONS ARE IN MILLIMETRES.

DO NOT MEASURE FROM DRAWING.