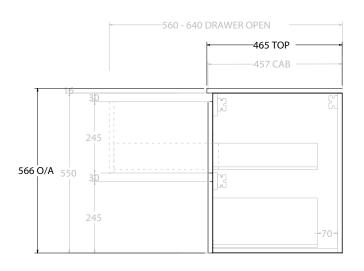

| PRODUCT:       | GLACIER DOOR & DRAWER TWIN 1500 WALL H | HUNG DOUBLE BASIN |
|----------------|----------------------------------------|-------------------|
| CODE:          | LITE: GLLFCW1500WHDCE PRO              | GLPFCW1500WHDCE   |
| MOUNTING:      | WALL HUNG                              |                   |
| SIZE:          | 1515W X 465D X 566H                    |                   |
| CONFIGURATION: | DOOR & DRAWER                          |                   |
| VERSION: 02    | DATE: 15/03/2023                       |                   |

| П   | TOP:            | CERAMIC GLACIER 1500 | П  |
|-----|-----------------|----------------------|----|
| 1 [ | BASIN POSITION: | DOUBLE BASIN         | ۱Г |
| 1 [ |                 |                      | П  |
| 11  |                 |                      | П  |
| 11  |                 |                      | П  |
| H   |                 |                      | ш  |

NOTES:

ALL DIMENSIONS ARE NOMINAL AND SUBJECT TO CHANGE.

DO NOT DRILL OR ROUGH IN UNTIL YOU HAVE RECEIVED AND MEASURED YOUR PRODUCT.

ALL DIMENSIONS ARE IN MILLIMETRES.

DO NOT MEASURE FROM DRAWING.