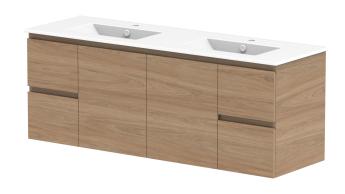

| PRODUCT:       | GLACIER DOOR & DRAWER TWIN 1500 WALL H | HUNG DOUBLE BASIN |
|----------------|----------------------------------------|-------------------|
| CODE:          | LITE: GLLFCW1500WHDCE PRO              | GLPFCW1500WHDCE   |
| MOUNTING:      | WALL HUNG                              |                   |
| SIZE:          | 1515W X 465D X 566H                    |                   |
| CONFIGURATION: | DOOR & DRAWER                          |                   |
| VERSION: 02    | DATE: 15/03/2023                       |                   |

| П   | TOP:            | CERAMIC GLACIER 1500 | П  |
|-----|-----------------|----------------------|----|
| 1 [ | BASIN POSITION: | DOUBLE BASIN         | ۱Г |
| 1 [ |                 |                      | П  |
| 11  |                 |                      | П  |
| 11  |                 |                      | П  |
| H   |                 |                      | ш  |