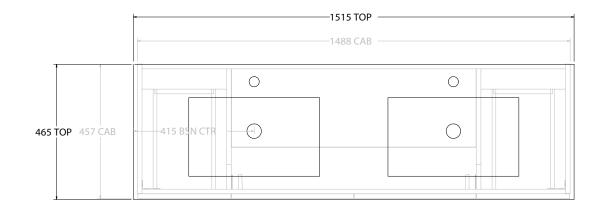

| PRODUCT:       | GLACIER DOOR & DRAWER TWIN 1500 WALL H | HUNG DOUBLE BASIN |
|----------------|----------------------------------------|-------------------|
| CODE:          | LITE: GLLFCW1500WHDCE PRO              | GLPFCW1500WHDCE   |
| MOUNTING:      | WALL HUNG                              |                   |
| SIZE:          | 1515W X 465D X 566H                    |                   |
| CONFIGURATION: | DOOR & DRAWER                          |                   |
| VERSION: 02    | DATE: 15/03/2023                       |                   |

| П   | TOP:            | CERAMIC GLACIER 1500 | П  |
|-----|-----------------|----------------------|----|
| 1 [ | BASIN POSITION: | DOUBLE BASIN         | ۱Г |
| 1 [ |                 |                      | П  |
| 11  |                 |                      | П  |
| 11  |                 |                      | П  |
| H   |                 |                      | ш  |

NOTES:

ALL DIMENSIONS ARE NOMINAL AND SUBJECT TO CHANGE.

DO NOT DRILL OR ROUGH IN UNTIL YOU HAVE RECEIVED AND MEASURED YOUR PRODUCT.

ALL DIMENSIONS ARE IN MILLIMETRES.

DO NOT MEASURE FROM DRAWING.