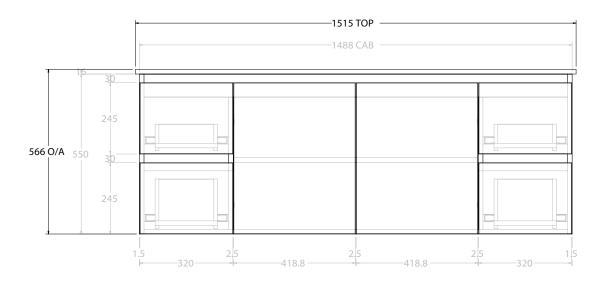

| PRODUCT:       | GLACIER DOOR & DRAWER TWIN 1500 WALL H | HUNG DOUBLE BASIN |
|----------------|----------------------------------------|-------------------|
| CODE:          | LITE: GLLFCW1500WHDCE PRO              | GLPFCW1500WHDCE   |
| MOUNTING:      | WALL HUNG                              |                   |
| SIZE:          | 1515W X 465D X 566H                    |                   |
| CONFIGURATION: | DOOR & DRAWER                          |                   |
| VERSION: 02    | DATE: 15/03/2023                       |                   |

| П   | TOP:            | CERAMIC GLACIER 1500 | П  |
|-----|-----------------|----------------------|----|
| 1 [ | BASIN POSITION: | DOUBLE BASIN         | ۱Г |
| 1 [ |                 |                      | П  |
| 11  |                 |                      | П  |
| 11  |                 |                      | П  |
| H   |                 |                      | ш  |

NOTES:

ALL DIMENSIONS ARE NOMINAL AND SUBJECT TO CHANGE.

DO NOT DRILL OR ROUGH IN UNTIL YOU HAVE RECEIVED AND MEASURED YOUR PRODUCT.

ALL DIMENSIONS ARE IN MILLIMETRES.

DO NOT MEASURE FROM DRAWING.