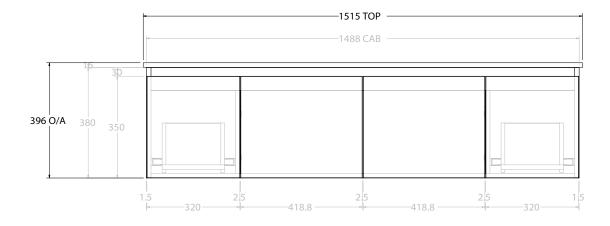

| PRODUCT:       | GLACIER DOOR & DRAWER SLIM 1 | 500 WALL HUNG CENTRE BASIN |  |
|----------------|------------------------------|----------------------------|--|
| CODE:          | LITE: GLLFCS1500WHCCE        | PRO: GLPFCS1500WHCCE       |  |
| MOUNTING:      | WALL HUNG                    |                            |  |
| SIZE:          | 1515W X 465D X 396H          |                            |  |
| CONFIGURATION: | DOOR & DRAWER                |                            |  |
| VERSION: 02    | DATE: 15/03/2023             |                            |  |

NOTES:

ALL DIMENSIONS ARE NOMINAL AND SUBJECT TO CHANGE.
DO NOT DRILL OR ROUGH IN UNTIL YOU HAVE RECEIVED AND MEASURED YOUR PRODUCT.
ALL DIMENSIONS ARE IN MILLIMETRES.
DO NOT MEASURE FROM DRAWING.