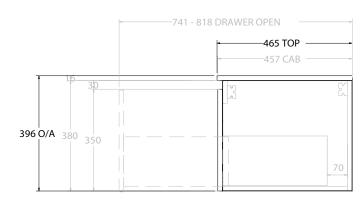

| PRODUCT:       | GLACIER DOOR & DRAWER SLIM 1 | 500 WALL HUNG CENTRE BASIN |  |
|----------------|------------------------------|----------------------------|--|
| CODE:          | LITE: GLLFCS1500WHCCE        | PRO: GLPFCS1500WHCCE       |  |
| MOUNTING:      | WALL HUNG                    |                            |  |
| SIZE:          | 1515W X 465D X 396H          |                            |  |
| CONFIGURATION: | DOOR & DRAWER                |                            |  |
| VERSION: 02    | DATE: 15/03/2023             |                            |  |

NOTES:

ALL DIMENSIONS ARE NOMINAL AND SUBJECT TO CHANGE.
DO NOT DRILL OR ROUGH IN UNTIL YOU HAVE RECEIVED AND MEASURED YOUR PRODUCT.
ALL DIMENSIONS ARE IN MILLIMETRES.
DO NOT MEASURE FROM DRAWING.