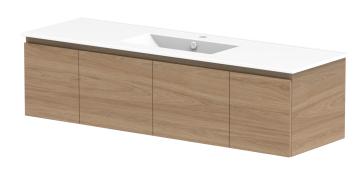

| PRODUCT:       | GLACIER DOOR & DRAWER SLIM 1 | 500 WALL HUNG CENTRE BASIN |  |
|----------------|------------------------------|----------------------------|--|
| CODE:          | LITE: GLLFCS1500WHCCE        | PRO: GLPFCS1500WHCCE       |  |
| MOUNTING:      | WALL HUNG                    |                            |  |
| SIZE:          | 1515W X 465D X 396H          |                            |  |
| CONFIGURATION: | DOOR & DRAWER                |                            |  |
| VERSION: 02    | DATE: 15/03/2023             |                            |  |

| TOP:            | CERAMIC GLACIER 1500 |   |
|-----------------|----------------------|---|
| BASIN POSITION: | CENTRE BASIN         | ı |
|                 |                      |   |
|                 |                      |   |
|                 |                      |   |
|                 |                      | П |