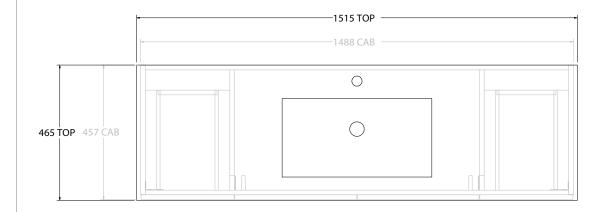

| PRODUCT:       | GLACIER DOOR & DRAWER SLIM 1 | 500 WALL HUNG CENTRE BASIN |  |
|----------------|------------------------------|----------------------------|--|
| CODE:          | LITE: GLLFCS1500WHCCE        | PRO: GLPFCS1500WHCCE       |  |
| MOUNTING:      | WALL HUNG                    |                            |  |
| SIZE:          | 1515W X 465D X 396H          |                            |  |
| CONFIGURATION: | DOOR & DRAWER                |                            |  |
| VERSION: 02    | DATE: 15/03/2023             |                            |  |

| TOP:            | CERAMIC GLACIER 1500 |   |
|-----------------|----------------------|---|
| BASIN POSITION: | CENTRE BASIN         | ı |
|                 |                      |   |
|                 |                      |   |
|                 |                      |   |
|                 |                      | П |

NOTES:

ALL DIMENSIONS ARE NOMINAL AND SUBJECT TO CHANGE.
DO NOT DRILL OR ROUGH IN UNTIL YOU HAVE RECEIVED AND MEASURED YOUR PRODUCT.
ALL DIMENSIONS ARE IN MILLIMETRES.
DO NOT MEASURE FROM DRAWING.