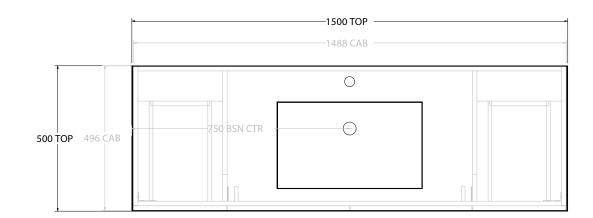

| Adp | PRODUCT:       | GLACIER DOOR & DRAWER SLIM 1500 WALL HUNG CENTRE BASIN | TOP:            | CAST MARBLE LAURETTA 1500 | NOTES:                                                                      |
|-----|----------------|--------------------------------------------------------|-----------------|---------------------------|-----------------------------------------------------------------------------|
|     | CODE:          | LITE: GLLFCS1500WHCCM PRO: GLPFCS1500WHCCM             | BASIN POSITION: | CENTRE BASIN              | ALL DIMENSIONS ARE NOMINAL AND SUBJECT TO CHANGE.                           |
|     | MOUNTING:      | WALL HUNG                                              |                 |                           | DO NOT DRILL OR ROUGH IN UNTIL YOU HAVE RECEIVED AND MEASURED YOUR PRODUCT. |
|     | SIZE:          | 1500W X 500D X 395H                                    |                 |                           | ALL DIMENSIONS ARE IN MILLIMETRES.                                          |
|     | CONFIGURATION: | DOOR & DRAWER                                          |                 |                           |                                                                             |
|     | VERSION: 01    | DATE: 15/08/22                                         |                 |                           |                                                                             |