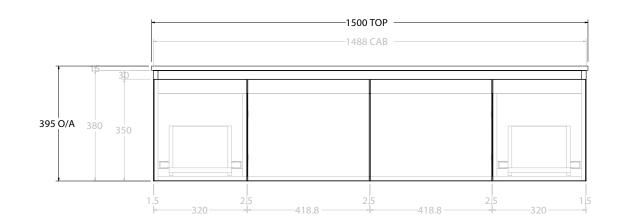

| Adp | PRODUCT:       | GLACIER DOOR & DRAWER SLIM 1500 WALL HUNG CENTRE BASIN | TOP:            | CAST MARBLE LAURETTA 1500 | NOTES:                                                                      |
|-----|----------------|--------------------------------------------------------|-----------------|---------------------------|-----------------------------------------------------------------------------|
|     | CODE:          | LITE: GLLFCS1500WHCCM PRO: GLPFCS1500WHCCM             | BASIN POSITION: | CENTRE BASIN              | ALL DIMENSIONS ARE NOMINAL AND SUBJECT TO CHANGE.                           |
|     | MOUNTING:      | WALL HUNG                                              |                 |                           | DO NOT DRILL OR ROUGH IN UNTIL YOU HAVE RECEIVED AND MEASURED YOUR PRODUCT. |
|     | SIZE:          | 1500W X 500D X 395H                                    |                 |                           | ALL DIMENSIONS ARE IN MILLIMETRES.                                          |
|     | CONFIGURATION: | DOOR & DRAWER                                          |                 |                           |                                                                             |
|     | VERSION: 01    | DATE: 15/08/22                                         |                 |                           |                                                                             |