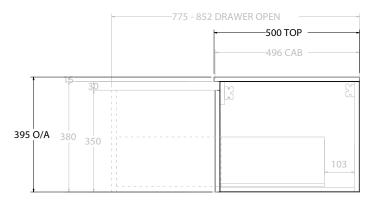

| Adp | PRODUCT:       | GLACIER DOOR & DRAWER SLIM 1500 WALL HUNG CENTRE BASIN | TOP:            | CAST MARBLE LAURETTA 1500 | NOTES:                                                                      |
|-----|----------------|--------------------------------------------------------|-----------------|---------------------------|-----------------------------------------------------------------------------|
|     | CODE:          | LITE: GLLFCS1500WHCCM PRO: GLPFCS1500WHCCM             | BASIN POSITION: | CENTRE BASIN              | ALL DIMENSIONS ARE NOMINAL AND SUBJECT TO CHANGE.                           |
|     | MOUNTING:      | WALL HUNG                                              |                 |                           | DO NOT DRILL OR ROUGH IN UNTIL YOU HAVE RECEIVED AND MEASURED YOUR PRODUCT. |
|     | SIZE:          | 1500W X 500D X 395H                                    |                 |                           | ALL DIMENSIONS ARE IN MILLIMETRES.                                          |
|     | CONFIGURATION: | DOOR & DRAWER                                          |                 |                           |                                                                             |
|     | VERSION: 01    | DATE: 15/08/22                                         |                 |                           |                                                                             |