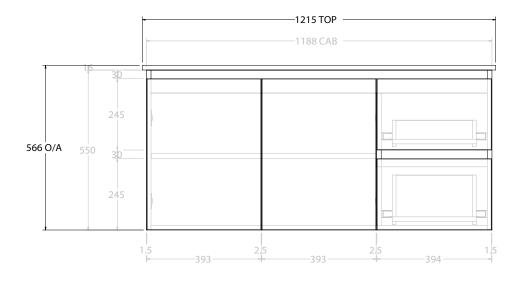

| PRODUCT:       | GLACIER DOOR & DRAWER TWIN 1200 WALL HUNG OFFSET BASIN |                       |  |
|----------------|--------------------------------------------------------|-----------------------|--|
| CODE:          | LITE: GLLFCW1200WHLCE*                                 | PRO: GLPFCW1200WHLCE* |  |
| MOUNTING:      | WALL HUNG                                              |                       |  |
| SIZE:          | 1215W X 465D X 566H                                    |                       |  |
| CONFIGURATION: | DOOR & DRAWER                                          |                       |  |
| VERSION: 03    | DATE: 27/06/2023                                       |                       |  |

NOTES:

ALL DIMENSIONS ARE NOMINAL AND SUBJECT TO CHANGE.

DO NOT DRILL OR ROUGH IN UNTIL YOU HAVE RECEIVED AND MEASURED YOUR PRODUCT.

ALL DIMENSIONS ARE IN MILLIMETRES.

DO NOT MEASURE FROM DRAWING.

\*LEFT HAND OFFSET PICTURED, RIGHT HAND OFFSET IS SAME BUT MIRRORED (REPLACE CODE SUFFIX LCE, WITH RCE)