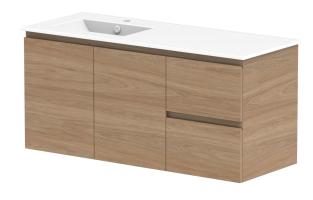

| PRODUCT:       | GLACIER DOOR & DRAWER TWIN 1200 WALL HUNG OFFSET BASIN |                       |  |
|----------------|--------------------------------------------------------|-----------------------|--|
| CODE:          | LITE: GLLFCW1200WHLCE*                                 | PRO: GLPFCW1200WHLCE* |  |
| MOUNTING:      | WALL HUNG                                              |                       |  |
| SIZE:          | 1215W X 465D X 566H                                    |                       |  |
| CONFIGURATION: | DOOR & DRAWER                                          |                       |  |
| VERSION: 03    | DATE: 27/06/2023                                       |                       |  |

| TOP:            | CERAMIC GLACIER 1200 |  | - 1 |
|-----------------|----------------------|--|-----|
| BASIN POSITION: | OFFSET BASIN         |  |     |
|                 |                      |  |     |
|                 |                      |  |     |
|                 |                      |  |     |