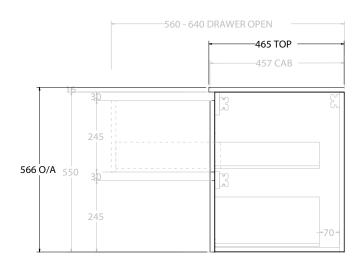

| PRODUCT:       | GLACIER DOOR & DRAWER TWIN 1200 WALL HUNG OFFSET BASIN |                       |  |
|----------------|--------------------------------------------------------|-----------------------|--|
| CODE:          | LITE: GLLFCW1200WHLCE*                                 | PRO: GLPFCW1200WHLCE* |  |
| MOUNTING:      | WALL HUNG                                              |                       |  |
| SIZE:          | 1215W X 465D X 566H                                    |                       |  |
| CONFIGURATION: | DOOR & DRAWER                                          |                       |  |
| VERSION: 03    | DATE: 27/06/2023                                       |                       |  |

NOTES:

ALL DIMENSIONS ARE NOMINAL AND SUBJECT TO CHANGE.

DO NOT DRILL OR ROUGH IN UNTIL YOU HAVE RECEIVED AND MEASURED YOUR PRODUCT.

ALL DIMENSIONS ARE IN MILLIMETRES.

DO NOT MEASURE FROM DRAWING.

\*LEFT HAND OFFSET PICTURED, RIGHT HAND OFFSET IS SAME BUT MIRRORED (REPLACE CODE SUFFIX LCE, WITH RCE)