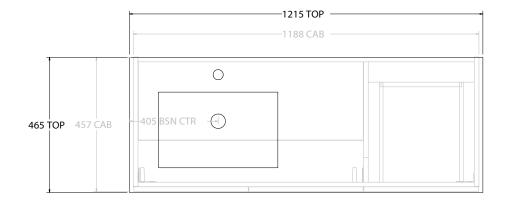

| PRODUCT:       | GLACIER DOOR & DRAWER TWIN 1200 WALL HUNG OFFSET BASIN |                       |  |
|----------------|--------------------------------------------------------|-----------------------|--|
| CODE:          | LITE: GLLFCW1200WHLCE*                                 | PRO: GLPFCW1200WHLCE* |  |
| MOUNTING:      | WALL HUNG                                              |                       |  |
| SIZE:          | 1215W X 465D X 566H                                    |                       |  |
| CONFIGURATION: | DOOR & DRAWER                                          |                       |  |
| VERSION: 03    | DATE: 27/06/2023                                       |                       |  |

| TOP:            | CERAMIC GLACIER 1200 |  | - 1 |
|-----------------|----------------------|--|-----|
| BASIN POSITION: | OFFSET BASIN         |  |     |
|                 |                      |  |     |
|                 |                      |  |     |
|                 |                      |  |     |

NOTES:

ALL DIMENSIONS ARE NOMINAL AND SUBJECT TO CHANGE.

DO NOT DRILL OR ROUGH IN UNTIL YOU HAVE RECEIVED AND MEASURED YOUR PRODUCT.

ALL DIMENSIONS ARE IN MILLIMETRES.

DO NOT MEASURE FROM DRAWING.

\*LEFT HAND OFFSET PICTURED, RIGHT HAND OFFSET IS SAME BUT MIRRORED (REPLACE CODE SUFFIX LCE, WITH RCE)