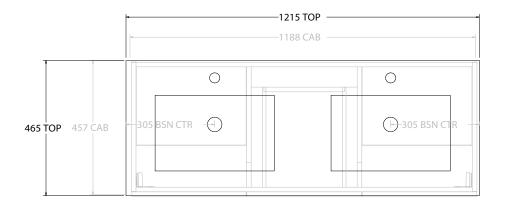

| PRODUCT:       | GLACIER DOOR & DRAWER TWIN 1 | 200 WALL HUNG DOUBLE BASIN |  |
|----------------|------------------------------|----------------------------|--|
| CODE:          | LITE: GLLFCW1200WHDCE        | PRO: GLPFCW1200WHDCE       |  |
| MOUNTING:      | WALL HUNG                    |                            |  |
| SIZE:          | 1215W X 465D X 566H          |                            |  |
| CONFIGURATION: | DOOR & DRAWER                |                            |  |
| VERSION: 02    | DATE: 15/03/2023             |                            |  |

| TOP:            | CERAMIC GLACIER 1200 |  |
|-----------------|----------------------|--|
| BASIN POSITION: | DOUBLE BASIN         |  |
|                 |                      |  |
|                 |                      |  |
|                 |                      |  |

NOTES:

ALL DIMENSIONS ARE NOMINAL AND SUBJECT TO CHANGE.

DO NOT DRILL OR ROUGH IN UNTIL YOU HAVE RECEIVED AND MEASURED YOUR PRODUCT.

ALL DIMENSIONS ARE IN MILLIMETRES.

DO NOT MEASURE FROM DRAWING.