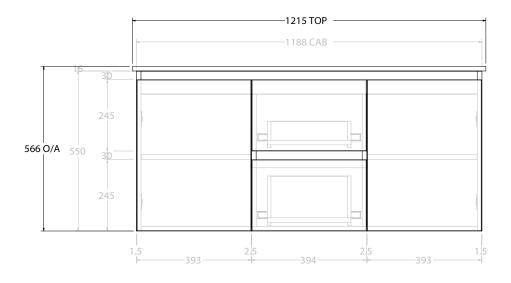

| PRODUCT:       | GLACIER DOOR & DRAWER TWIN 1 | 200 WALL HUNG DOUBLE BASIN |  |
|----------------|------------------------------|----------------------------|--|
| CODE:          | LITE: GLLFCW1200WHDCE        | PRO: GLPFCW1200WHDCE       |  |
| MOUNTING:      | WALL HUNG                    |                            |  |
| SIZE:          | 1215W X 465D X 566H          |                            |  |
| CONFIGURATION: | DOOR & DRAWER                |                            |  |
| VERSION: 02    | DATE: 15/03/2023             |                            |  |

| TOP:            | CERAMIC GLACIER 1200 |  |
|-----------------|----------------------|--|
| BASIN POSITION: | DOUBLE BASIN         |  |
|                 |                      |  |
|                 |                      |  |
|                 |                      |  |

NOTES:

ALL DIMENSIONS ARE NOMINAL AND SUBJECT TO CHANGE.

DO NOT DRILL OR ROUGH IN UNTIL YOU HAVE RECEIVED AND MEASURED YOUR PRODUCT.

ALL DIMENSIONS ARE IN MILLIMETRES.

DO NOT MEASURE FROM DRAWING.