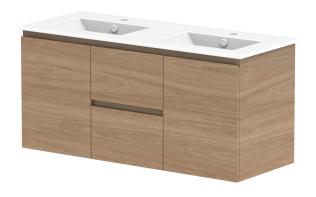

| PRODUCT:       | GLACIER DOOR & DRAWER TWIN 1 | 200 WALL HUNG DOUBLE BASIN |  |
|----------------|------------------------------|----------------------------|--|
| CODE:          | LITE: GLLFCW1200WHDCE        | PRO: GLPFCW1200WHDCE       |  |
| MOUNTING:      | WALL HUNG                    |                            |  |
| SIZE:          | 1215W X 465D X 566H          |                            |  |
| CONFIGURATION: | DOOR & DRAWER                |                            |  |
| VERSION: 02    | DATE: 15/03/2023             |                            |  |

| TOP:            | CERAMIC GLACIER 1200 |  |
|-----------------|----------------------|--|
| BASIN POSITION: | DOUBLE BASIN         |  |
|                 |                      |  |
|                 |                      |  |
|                 |                      |  |