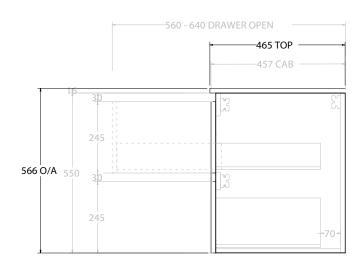

| PRODUCT:       | GLACIER DOOR & DRAWER TWIN 1 | 200 WALL HUNG DOUBLE BASIN |  |
|----------------|------------------------------|----------------------------|--|
| CODE:          | LITE: GLLFCW1200WHDCE        | PRO: GLPFCW1200WHDCE       |  |
| MOUNTING:      | WALL HUNG                    |                            |  |
| SIZE:          | 1215W X 465D X 566H          |                            |  |
| CONFIGURATION: | DOOR & DRAWER                |                            |  |
| VERSION: 02    | DATE: 15/03/2023             |                            |  |

| TOP:            | CERAMIC GLACIER 1200 |  |
|-----------------|----------------------|--|
| BASIN POSITION: | DOUBLE BASIN         |  |
|                 |                      |  |
|                 |                      |  |
|                 |                      |  |

NOTES:

ALL DIMENSIONS ARE NOMINAL AND SUBJECT TO CHANGE.

DO NOT DRILL OR ROUGH IN UNTIL YOU HAVE RECEIVED AND MEASURED YOUR PRODUCT.

ALL DIMENSIONS ARE IN MILLIMETRES.

DO NOT MEASURE FROM DRAWING.